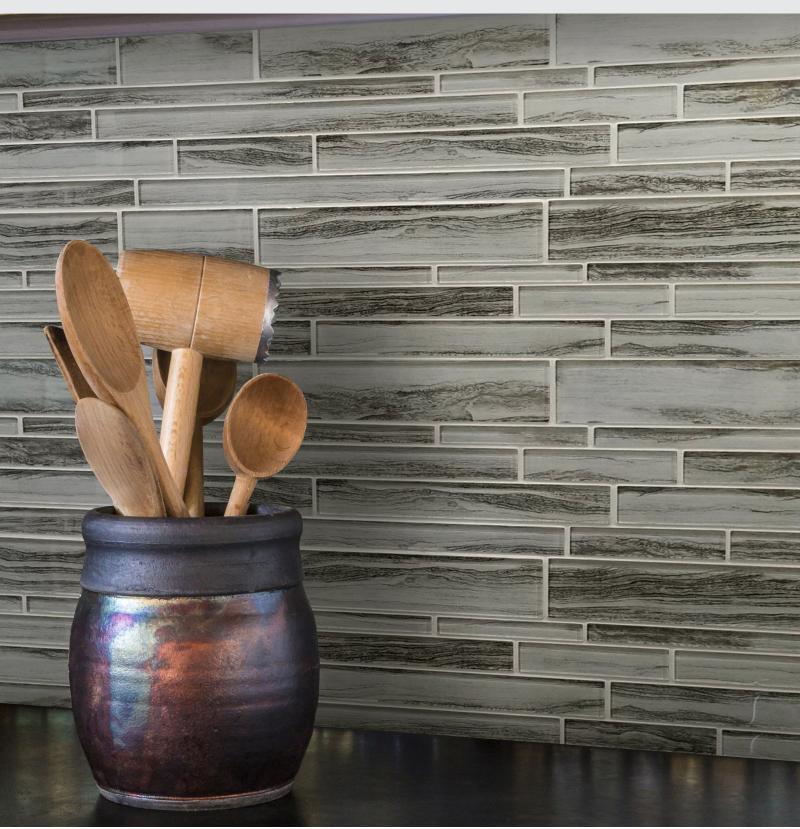

 $\mathsf{Zen}^\mathsf{TM}$  is an alluring glass mosaic series that encapsulates contemporary motifs. High-definition printing achieves soothing movement influenced by marble and wood looks. Inspiring peaceful interiors,  $\mathsf{Zen}^\mathsf{TM}$  is ideal for kitchen and bath surfaces and backsplashes.

ZEN<sup>TM</sup>
Glass Mosaic

Bliss

 $\mathsf{Calm}$ 

Ease

Peace

Quiet