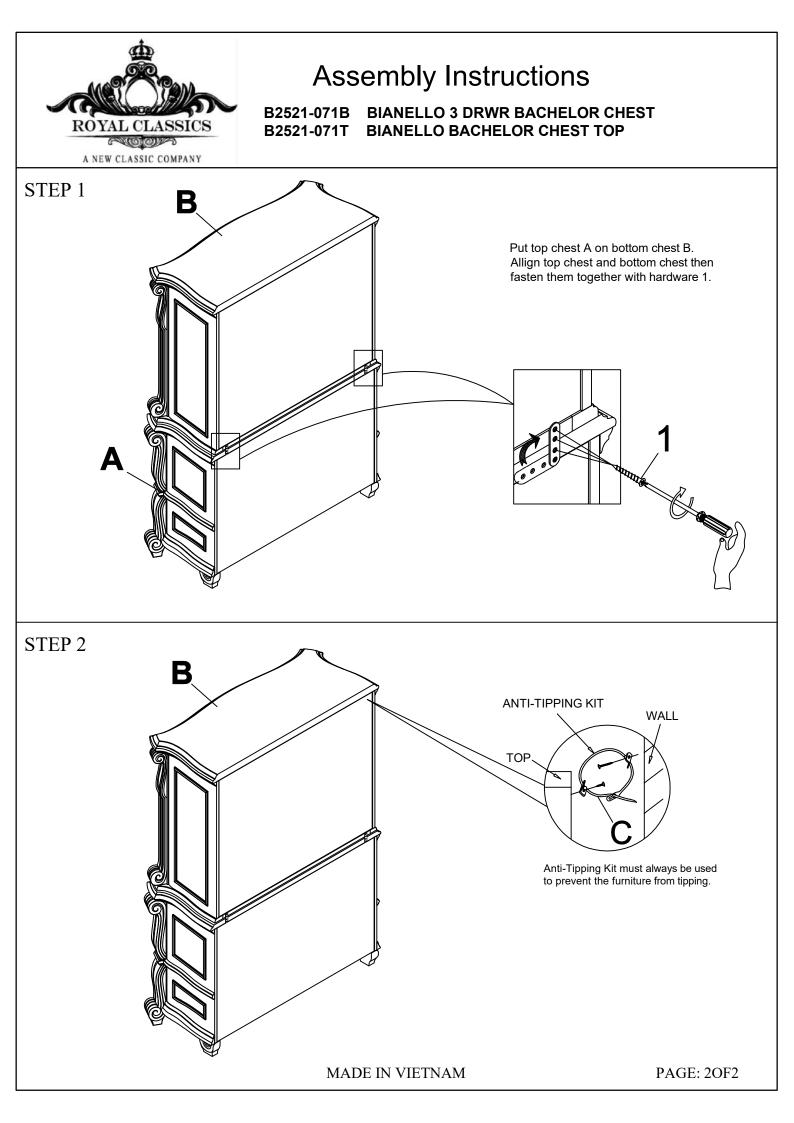

## **Assembly Instructions**

## B2521-071BBIANELLO 3 DRWR BACHELOR CHESTB2521-071TBIANELLO BACHELOR CHEST TOP

Thank you for purchasing this quality product. Be sure to check all packing materials carefully for small parts, which may have come loose inside the carton during shipment. Identify and count all items and compare with the PARTS LIST and/or HARDWARE LIST shown below.