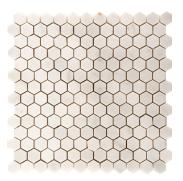

## CALACATA ORO

Polished & Honed Marble

FLOOR / WALL

RESIDENTIAL

18"x18", 12"x24" | Polished & Honed 4"x8" | Polished

Hexagon 1" on 12"x12" Mesh Polished