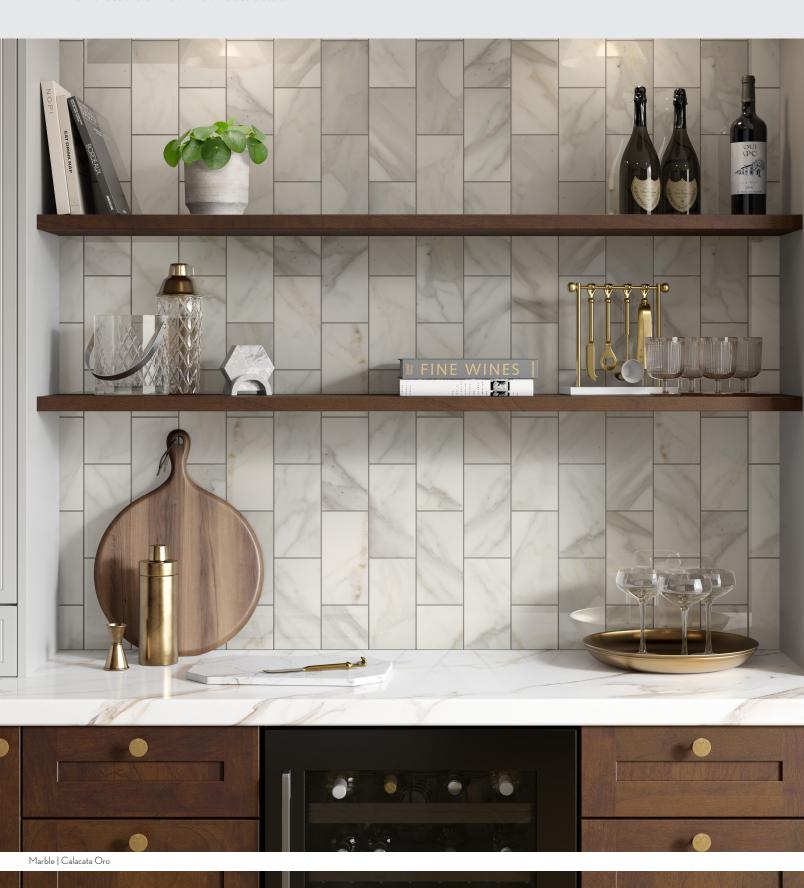

## CALACATA ORO

Polished & Honed Marble

FLOOR / WALL

RESIDENTIAL

18"x18", 12"x24" | Polished & Honed 4"x8" | Polished

Hexagon 1" on 12"x12" Mesh Polished