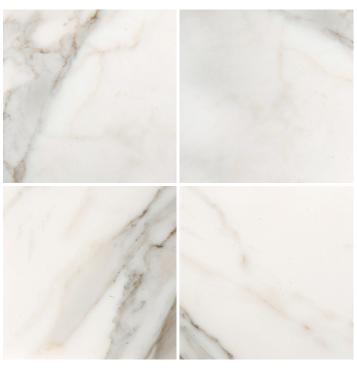

Marble varies in color and veining from stone to stone. The naturally occurring variations contribute to its distinctive appeal. Polishing achieves a glossy finish that enhances the colors of this timeless classic.

## CALACATA ORO

Polished & Honed Marble

FLOOR / WALL

RESIDENTIAL

18"x18", 12"x24" | Polished & Honed 4"x8" | Polished

Hexagon 1" on 12"x12" Mesh Polished