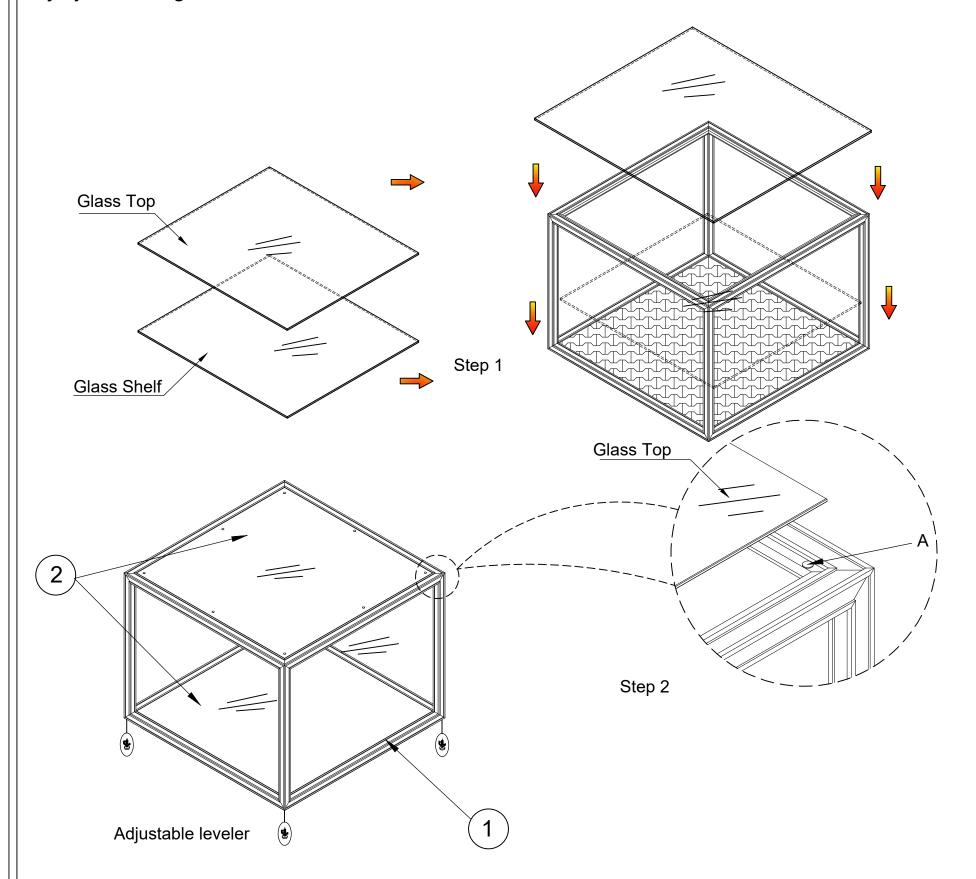

Note: Some furniture is heavy, it is recommended that two people assembly this item to avoid injury or damage.

| PARTS LIST: |                  |        |      |  |  |
|-------------|------------------|--------|------|--|--|
| No.         | Description      | Sketch | Q'ty |  |  |
| 1           | End Table Body   |        | 1    |  |  |
| 2           | Glass Top/ Shelf | =      | 2    |  |  |

| HARDWARE LIST: |         |             |      |  |
|----------------|---------|-------------|------|--|
| No.            | Drawing | Description | Q'ty |  |
| Α              |         | Bumper Ø8*1 | 8    |  |