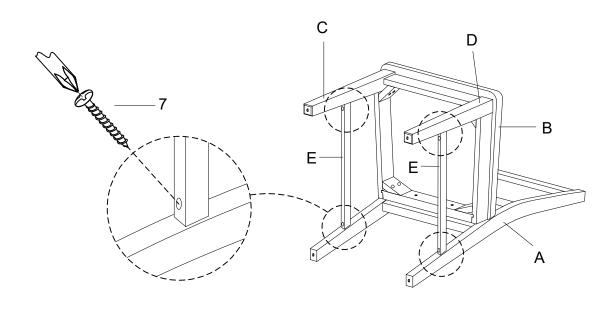

## STEP 1

Place the chair back (A) on a soft and clean surface.

Assemble the seat (B) with the chair back (A) by using allen key (6) with hardware 1, 2, and 3.

\*Attention: DO NOT TIGHTEN THE BOLTS.

## STEP 2

Assemble the seat (B) with the back legs of the chair back (A) using allen key (6) with hardware 1, 2, and 5.

\*Attention: DO NOT TIGHTEN THE BOLTS.

# STEP 3

Assemble the LFS Leg (C) and RSF Leg (D) with the seat (B) by using allen key (6) with hardware 1, 2, and 4. \*Attention: DO NOT TIGHTEN THE BOLTS

## STEP 4

Install the side stretchers (E) between the front legs (C & D) and the back legs of the chair back (A). Assemble all the stretchers by using a screwdriver with hardware 7.

\*Attention: DO NOT TIGHTEN THE SCREWS.