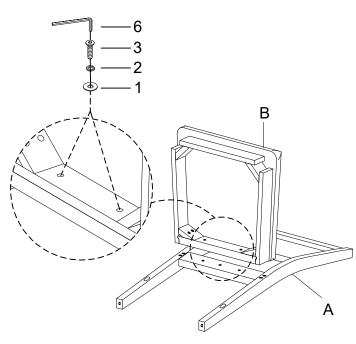

## STEP 1

Place the chair back (A) on a soft and clean surface.

Assemble the seat (B) with the chair back (A) by using allen key (6) with hardware 1, 2, and 3.

\*Attention: DO NOT TIGHTEN THE BOLTS.

## STEP 2

Assemble the seat (B) with the back legs of the chair back (A) using allen key (6) with hardware 1, 2, and 5.

\*Attention: DO NOT TIGHTEN THE BOLTS.