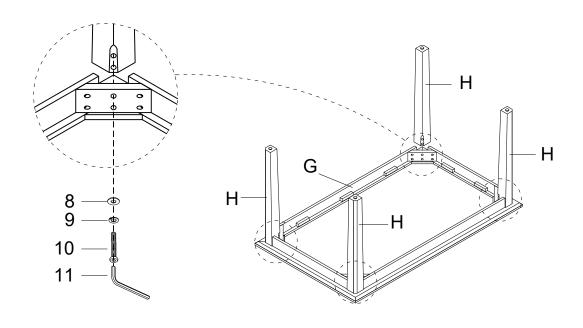

## STEP 1

Place the table top (G) upside down on a flat and clean surface. Assemble the legs (H) to the table top (G) by using allen key (11) with hardware 8, 9, and 10.

MADE IN VIETNAM

PAGE: 5 OF 5