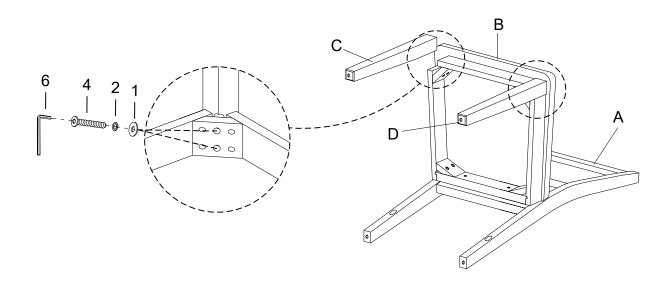

# STEP 3

Assemble the LFS Leg (C) and RSF Leg (D) with the seat (B) by using allen key (6) with hardware 1, 2, and 4. \*Attention: DO NOT TIGHTEN THE BOLTS

## STEP 4

Install the side stretchers (E) between the front legs (C & D) and the back legs of the chair back (A). Assemble all the stretchers by using a screwdriver with hardware 7.

\*Attention: DO NOT TIGHTEN THE SCREWS.