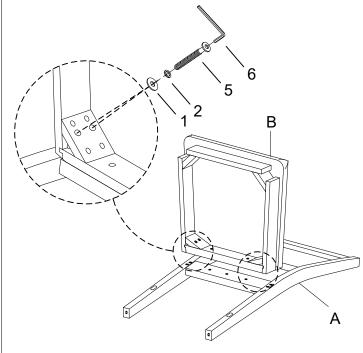

## STEP 2

Assemble the seat (B) with the back legs of the chair back (A) using allen key (6) with hardware 1, 2, and 5.

\*Attention: DO NOT TIGHTEN THE BOLTS.

# STEP 3

Assemble the LFS Leg (C) and RSF Leg (D) with the seat (B) by using allen key (6) with hardware 1, 2, and 4. \*Attention: DO NOT TIGHTEN THE BOLTS