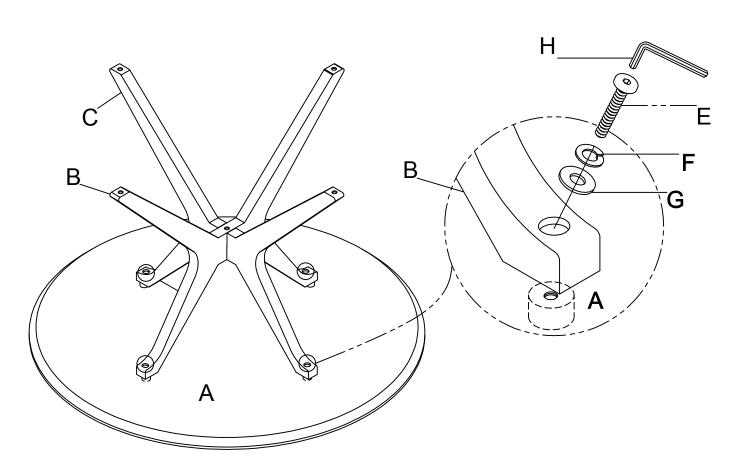

Attached Lower Leg Frame(B) to Upper Leg Frame(C). Use Allen Bolt(D) Lock Washer(F) and Flat Washer(G) on holes of Leg Down(C). Turn the Allen Key(H) in Allen Bolt(D).

Attached Leg Up(B) and Leg Down(C) to the Table Top(A). Use Allen Bolt(E) Lock Washer(F) and Flat Washer(G) on holes of Table Top(A). Turn the Allen Key(H) in Allen Bolt(E).