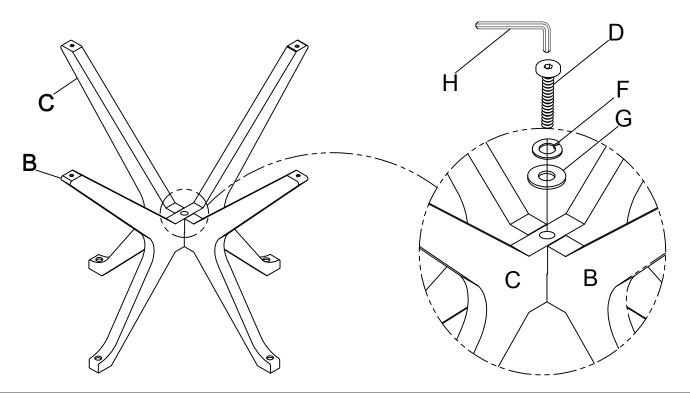

Attached Lower Leg Frame(B) to Upper Leg Frame(C). Use Allen Bolt(D) Lock Washer(F) and Flat Washer(G) on holes of Leg Down(C). Turn the Allen Key(H) in Allen Bolt(D).

Attached Leg Up(B) and Leg Down(C) to the Table Top(A). Use Allen Bolt(E) Lock Washer(F) and Flat Washer(G) on holes of Table Top(A). Turn the Allen Key(H) in Allen Bolt(E).