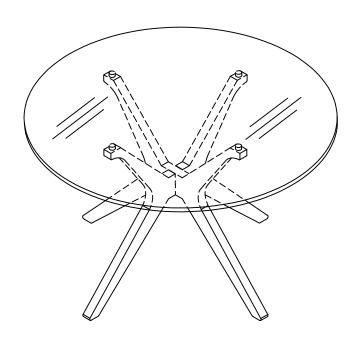

Attached Lower Leg Frame(B) to Upper Leg Frame(C). Use Allen Bolt(D) Lock Washer(F) and Flat Washer(G) on holes of Leg Down(C). Turn the Allen Key(H) in Allen Bolt(D).

Attached Leg Up(B) and Leg Down(C) to the Table Top(A). Use Allen Bolt(E) Lock Washer(F) and Flat Washer(G) on holes of Table Top(A). Turn the Allen Key(H) in Allen Bolt(E).