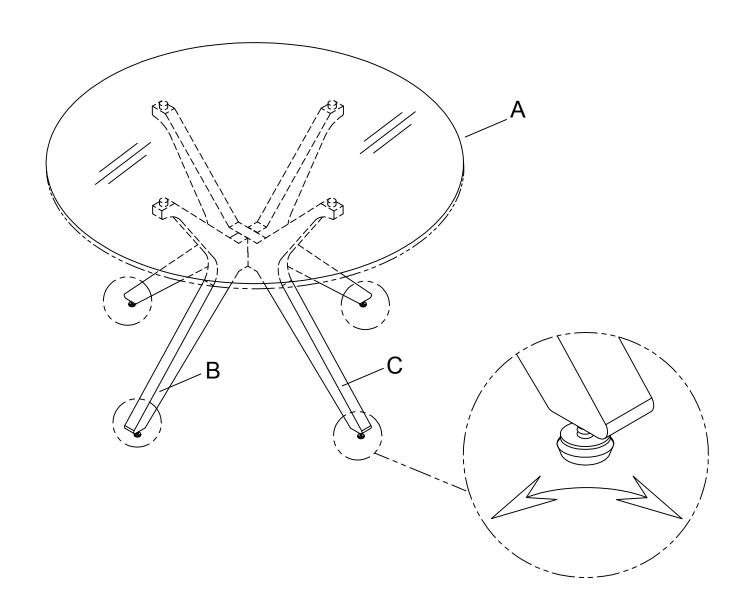

Attached Lower Leg Frame(B) to Upper Leg Frame(C). Use Allen Bolt(D) Lock Washer(F) and Flat Washer(G) on holes of Leg Down(C). Turn the Allen Key(H) in Allen Bolt(D).

Attached Leg Up(B) and Leg Down(C) to the Table Top(A). Use Allen Bolt(E) Lock Washer(F) and Flat Washer(G) on holes of Table Top(A). Turn the Allen Key(H) in Allen Bolt(E).