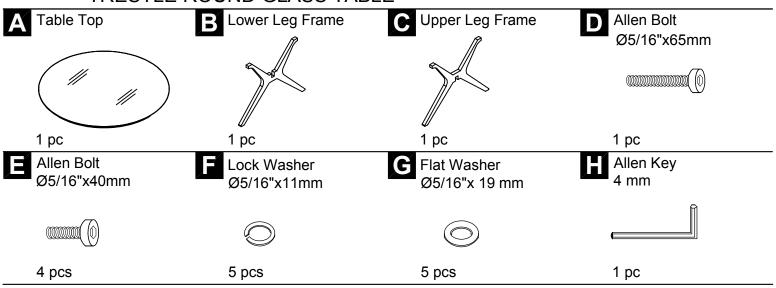

## TRESTLE ROUND GLASS TABLE

This page lists all the contents included in the box. Please take the time to identify the hardware as well as the individual components to this product. As you unpack and prepare for assembly, place the contents on a carpeted or padded area to protect them from damage.