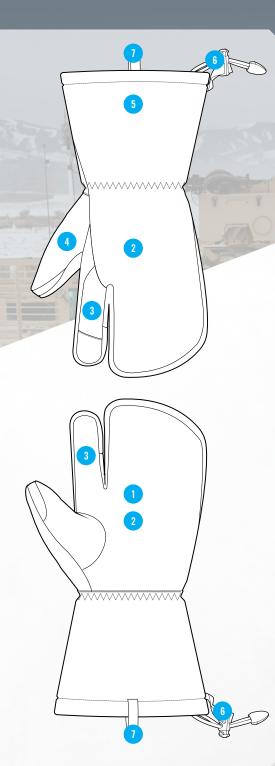

### **FEATURES**

- 1 Tactical grade Durahide™ Leather ensures maximum strength and durability in harshest conditions.
- Multiple layers of insulation for maximum warmth and comfort.
- 3 Separate thumb and index finger increase dexterity.
- 4 Nose and sweat wipe on thumb.
- Wide opening ensures coverage over jacket and keep elements out.
- 6 Cordloc closure delivers a fast-pull secure fit and an easy quick release.
- Carabiner loop design secures gloves and reduces water and debris from entering the glove during storage.