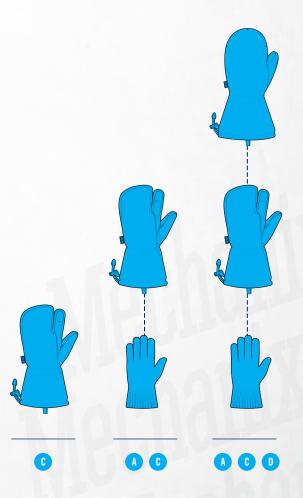

# **MULTI-LAYER INSULATION**

The Mechanix Wear® Cold Weather Glove System utilizes a multi-glove design to easily provide highly adaptable, customizable protection against the full range of winter weather conditions.

KNIT LINER

INTERMEDIATE LAYER

HEAVY INSULATION MITTEN

OUTER SHELL MITTEN

## **5 PAIRING OPTIONS AVAILABLE**

Modularity / Configurable to Individual Needs

Designed to Meet the Requirements of the US Army From 40°F to -40°F

Moisture managing / Wicking Insulation

Water Resistant

# INTERMEDIATE

**COMBINATION** 

Up to **2** LAYERS of insulation

B

# **HEAVY INSULATION**

COMBINATION

Up to **3** LAYERS of insulation