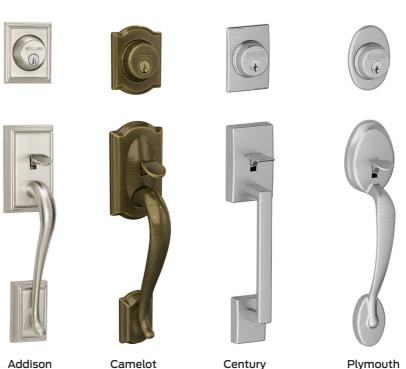

ement offers maximum kick-in resistance
- Anti-pick shield

### Sleek, low profile design

- Larger thumb turn is easier to grip
- Contoured edges for added style

### Faster, easier installation

■ SNAP & STAY<sup>™</sup> 3 piece assembly, hands-free installation

# Specifications

### Materia

 Levers and deadbolts constructed of solid zinc diecast, knobs and roses constructed of wrought brass, entrance sets constructed of solid forged brass

### Warranty

 Lifetime mechanical warranty. Lifetime warranty on polished brass and satin nickel finishes, 10 years on antique brass and satin chrome.

### Door thickness

■ Suits doors from 35mm to 45mm

### Backset

■ 60mm or 70mm standard, 127mm also available

## Schlage F & B Series



### Levers



### **Knobs**



### **Entrance Gripsets**



SCP SNP

### **Deadbolts**



SNP

st Indent item available on request



We believe that **style lives in the details**, because it's the details that bring everything together in a home.

Our door hardware, electronic locks and door accessories provide **open possibilities** for homeowners to reflect their style.

Every day, Schlage creates solutions that bring our customer's visions to life. These solutions make homes and lives **smarter**, **safer and more beautiful**.

At the end of the day, we're opening a lot more than just doors.

Discover more at schlage.co.nz

Allegion (New Zealand) Limited
Freephone 0800 477 869
Email nzinfo@allegion.com
www.allegion.co.nz



### About Allegion™

Allegion (NYSE: ALLE) is a global pioneer in seamless access, with leading brands like CISA $\math