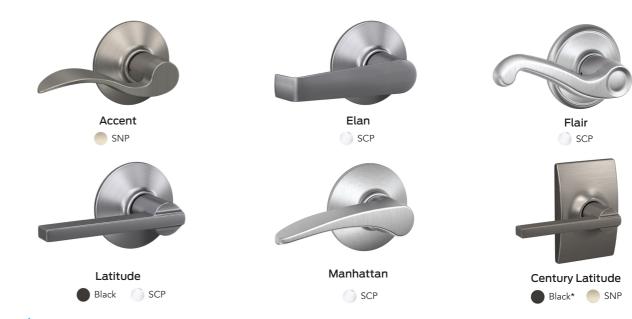

rformance
- Increased bolt size and bolt engagement offers maximum kick-in resistance
- Anti-pick shield

### Sleek, low profile design

- Larger thumb turn is easier to grip
- Contoured edges for added style

### Faster, easier installation

■ SNAP & STAY<sup>™</sup> 3 piece assembly, hands-free installation

# Specifications

### Materia

 Levers and deadbolts constructed of solid zinc diecast, knobs and roses constructed of wrought brass, entrance sets constructed of solid forged brass

### Warranty

 Lifetime mechanical warranty. Lifetime warranty on polished brass and satin nickel finishes, 10 years on antique brass and satin chrome.

### Door thickness

■ Suits doors from 35mm to 45mm

### Backset

■ 60mm or 70mm standard, 127mm also available

## Schlage F & B Series



### Levers



### **Knobs**



### **Entrance Gripsets**



SCP SNP

### **Deadbolts**



SNP

st Indent item available on request



We believe that **style lives in the details**, because it's the details that bring everything together in a home.

Our door hardware, electronic locks and door accessories provide **open possibilities** for homeowners to reflect their style.

Every day, Schlage creates solutions that bring our customer's visions to life. These solutions make homes and lives **smarter**, **safer and more beautiful**.

At the end of the day, we're opening a lot more than just doors.

Discover more at schlage.co.nz

Allegion (New Zealand) Limited
Freephone 0800 477 869
Email nzinfo@allegion.com
www.allegion.co.nz



### About Allegion™

Allegion (NYSE: ALLE) is a global pioneer in seamles