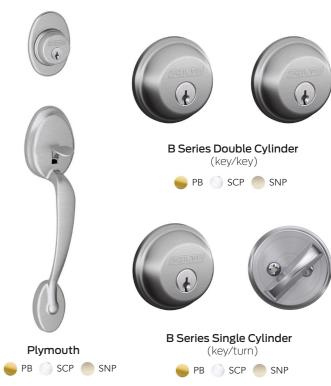

### **B Series Deadbolt**

The B Series residential deadbolt provides more security, more style and is designed to install in a snap.

### **Enhanced security**

- ANSI grade 1 product performance
- Increased bolt size and bolt engagement offers maximum kick-in resistance
- Anti-pick shield

### Sleek, low profile design

- Larger thumb turn is easier to grip
- Contoured edges for added style

### Faster, easier installation

■ SNAP & STAY<sup>™</sup> 3 piece assembly, hands-free installation

### **Entrance Gripsets**

SCP SNP

### **Deadbolts**

SNP

st Indent item available on request

We believe that **style lives in the details**, because it's the details that bring everything together in a home.

Our door hardware, electronic locks and door accessories provide **open possibilities** for homeowners to reflect their style.