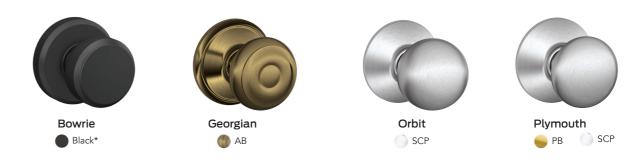

ased bolt size and bolt engagement offers maximum kick-in resistance
- Anti-pick shield

### Sleek, low profile design

- Larger thumb turn is easier to grip
- Contoured edges for added style

### Faster, easier installation

■ SNAP & STAY<sup>™</sup> 3 piece assembly, hands-free installation

# Specifications

### Materia

 Levers and deadbolts constructed of solid zinc diecast, knobs and roses constructed of wrought brass, entrance sets constructed of solid forged brass

### Warranty

 Lifetime mechanical warranty. Lifetime warranty on polished brass and satin nickel finishes, 10 years on antique brass and satin chrome.

### Door thickness

■ Suits doors from 35mm to 45mm

### Backset

■ 60mm or 70mm standard, 127mm also available

## Schlage F & B Series



### Levers



### **Knobs**



### **Entrance Gripsets**



SCP SNP

### **Deadbolts**



SNP

st Indent item available on request



We believe that **style lives in the details**, because it's the details that bring everything together in a home.

Our door hardware, electronic locks and door accessories provide **open possibilities** for homeowners to reflect their style.

Every day, Schlage creates solutions that bring our customer's visions to life. These solutions make homes and lives **smarter**, **safer and more beautiful**.

At the end of the day, we're opening a lot more than just doors.

Discover more at schlage.co.nz

Allegion (New Zealand) Limited
Freephone 0800 477 869
Email nzinfo@allegion.com
www.allegion.co.nz



### About Allegion™

Allegion (NYSE: ALLE) is a global pioneer in seamless access, with le