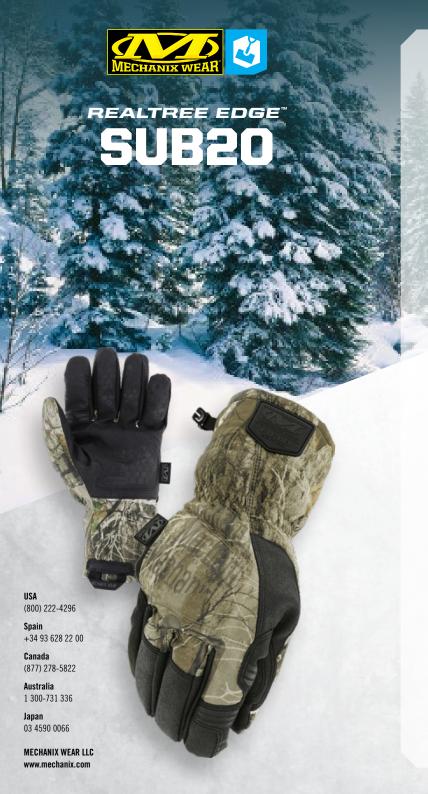

## **COLD WEATHER HAND PROTECTION**

Mechanix Wear's SUB20 winter gloves feature Realtree Edge™ camouflage and 3M 100g Thinsulate™ to keep you concealed and insulated in the field. We incorporated a waterproof barrier, internal pouch to add HotHands®, touchscreen technology, and our no-slip Padlock™ grip to battle the elements.