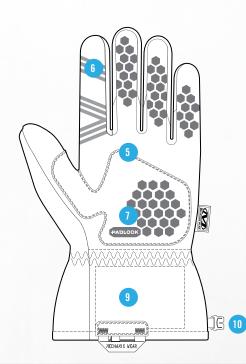

## **FEATURES**

- 1 Full extension gauntlet cuff design is slim enough to fit under a jacket
- Realtree Edge™ camouflage pattern allows you to blend in with the terrain
- 3 100g 3M Thinsulate™ provides warmth in the most extreme conditions
- 4 Hypora waterproof membrane creates increased insulation while providing a durable and flexible barrier of protection
- Multilayer rubberized palm construction provides waterproofing at the point of contact
- 6 Embossed trigger finger design relieves bunching to increase dexterity where it matters
- 7 Padlock™ no-slip silicon print improves your grip performance in the field
- B Touchscreen capable pinky-bump to control your devices in cold conditions.
- 9 HotHands® pouch inside gauntlet warms blood flow into hands
- Removable spring clip keeps your gloves together and organized