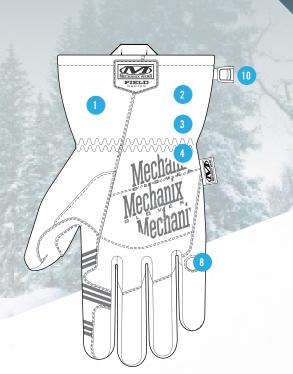

## **FEATURES**

- 1 Full extension gauntlet cuff design is slim enough to fit under a jacket
- Realtree Edge™ camouflage pattern allows you to blend in with the terrain
- 3 100g 3M Thinsulate™ provides warmth in the most extreme conditions
- 4 Hypora waterproof membrane creates increased insulation while providing a durable and flexible barrier of protection
- Multilayer rubberized palm construction provides waterproofing at the point of contact
- 6 Embossed trigger finger design relieves bunching to increase dexterity where it matters
- 7 Padlock™ no-slip silicon print improves your grip performance in the field
- B Touchscreen capable pinky-bump to control your devices in cold conditions.
- 9 HotHands® pouch inside gauntlet warms blood flow into hands
- Removable spring clip keeps your gloves together and organized