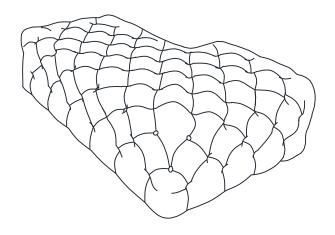

# **ASSEMBLY INSTRUCTION**

### **TUFTED RIGHT CHAISE**

Back Frame

1pc

B Right Seat Frame

1pc

This page lists all the contents included in the box. As you unpack and prepare for assembly, place the contents on a carpeted or padded area to protect them from damage. Hook on the Right Seat Frame (B) to Back Frame (A) properly.

**Cleaning & Care** Treat surface with care. Surface is resistant to scratches but is not scratch resistant. Clean surfaces with a dry or damp soft cloth. Do not use abrasive cleaners.