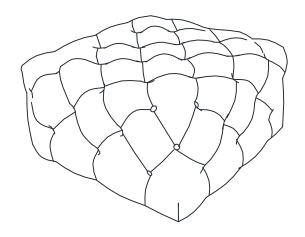

## **ASSEMBLY INSTRUCTION**

### **TUFTED ARMLESS SOFA**

Back Frame

B Seat Frame

1pc

This page lists all the contents included in the box. As you unpack and prepare for assembly, place the contents on a carpeted or padded area to protect them from damage.

1 Hook on the Seat Frame (B) to Back Frame (A) properly.

**Cleaning & Care** Treat surface with care. Surface is resistant to scratches but is not scratch resistant. Clean surfaces with a dry or damp soft cloth. Do not use abrasive cleaners.