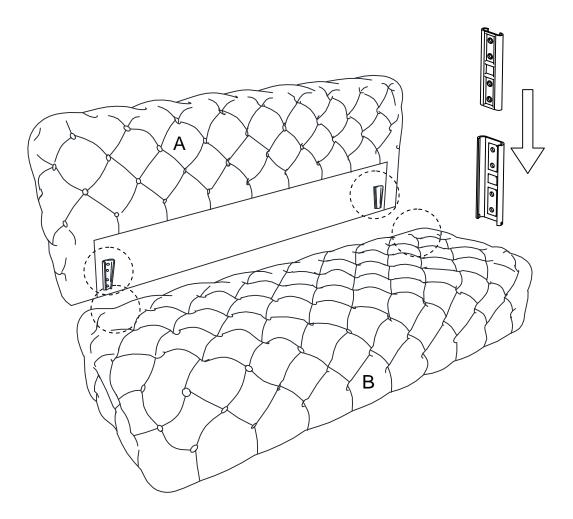

1 Hook on the Seat Frame (B) to Back Frame (A) properly.

**Cleaning & Care** Treat surface with care. Surface is resistant to scratches but is not scratch resistant. Clean surfaces with a dry or damp soft cloth. Do not use abrasive cleaners.