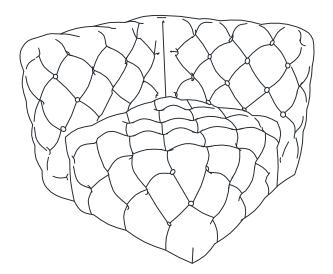

# **ASSEMBLY INSTRUCTION**

### **TUFTED RIGHT CHAISE**

Back Frame

1pc

B Right Seat Frame

1pc

This page lists all the contents included in the box. As you unpack and prepare for assembly, place the contents on a carpeted or padded area to protect them from damage. Hook on the Right Seat Frame (B) to Back Frame (A) properly.

**Cleaning & Care** Treat surface with care. Surface is resistant to scratches but is not scratch resistant. Clean surfaces with a dry or damp soft cloth. Do not use abrasive cleaners.