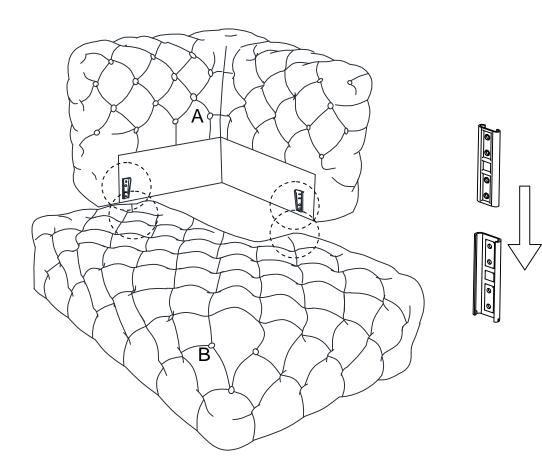

1 Hook on the Seat Frame (B) to Back Frame (A) properly.

**Cleaning & Care** Treat surface with care. Surface is resistant to scratches but is not scratch resistant. Clean surfaces with a dry or damp soft cloth. Do not use abrasive cleaners.

### **TUFTED RIGHT CHAISE**

Back Frame

1pc

B Right Seat Frame

1pc

This page lists all the contents included in the box. As you unpack and prepare for assembly, place the contents on a carpeted or padded area to protect them from damage. Hook on the Right Seat Frame (B) to Back Frame (A) properly.

## **TUFTED CORNER**

Back Frame

1pc

B Seat Frame

1pc

This page lists all the contents included in the box. As you unpack and prepare for assembly, place the contents on a carpeted or padded area to protect them from damage. 1 Hook on the Seat Frame (B) to Back Frame (A) properly.