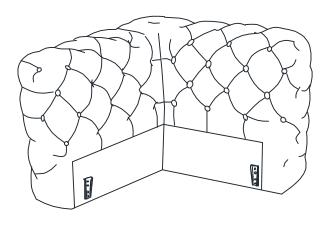

# **ASSEMBLY INSTRUCTION**

## **TUFTED CORNER**

Back Frame

1pc

B Seat Frame

1pc

This page lists all the contents included in the box. As you unpack and prepare for assembly, place the contents on a carpeted or padded area to protect them from damage. 1 Hook on the Seat Frame (B) to Back Frame (A) properly.

**Cleaning & Care** Treat surface with care. Surface is resistant to scratches but is not scratch resistant. Clean surfaces with a dry or damp soft cloth. Do not use abrasive cleaners.