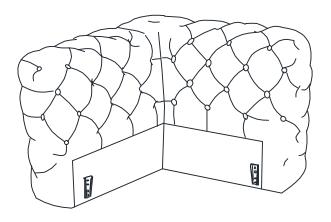

# **ASSEMBLY INSTRUCTION**

## **TUFTED CORNER**

Back Frame

1pc

B Seat Frame

1pc

This page lists all the contents included in the box. As you unpack and prepare for assembly, place the contents on a carpeted or padded area to protect them from damage. 1 Hook on the Seat Frame (B) to Back Frame (A) properly.

**Cleaning & Care** Treat surface with care. Surface is resistant to scratches but is not scratch resistant. Clean surfaces with a dry or damp soft cloth. Do not use abrasive cleaners.