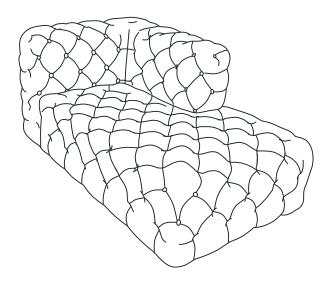

## **ASSEMBLY INSTRUCTION**

### **TUFTED ARMLESS SOFA**

Back Frame

B Seat Frame

1pc

This page lists all the contents included in the box. As you unpack and prepare for assembly, place the contents on a carpeted or padded area to protect them from damage.

1 Hook on the Seat Frame (B) to Back Frame (A) properly.

**Cleaning & Care** Treat surface with care. Surface is resistant to scratches but is not scratch resistant. Clean surfaces with a dry or damp soft cloth. Do not use abrasive cleaners.