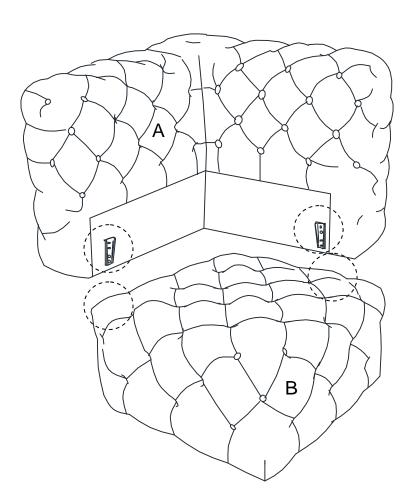

# **ASSEMBLY INSTRUCTION**

## **TUFTED CORNER**

Back Frame

1pc

B Seat Frame

1pc

This page lists all the contents included in the box. As you unpack and prepare for assembly, place the contents on a carpeted or padded area to protect them from damage. 1 Hook on the Seat Frame (B) to Back Frame (A) properly.

**Cleaning & Care** Treat surface with care. Surface is resistant to scratches but is not scratch resistant. Clean surfaces with a dry or damp soft cloth. Do not use abrasive cleaners.