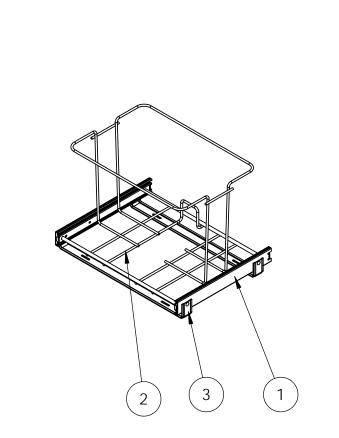

| 3                                                                                                                                                                                                                                                                 | bracket |                                                                 |                 |       | 2     |                                    |                            |  |
|-------------------------------------------------------------------------------------------------------------------------------------------------------------------------------------------------------------------------------------------------------------------|---------|-----------------------------------------------------------------|-----------------|-------|-------|------------------------------------|----------------------------|--|
| 2                                                                                                                                                                                                                                                                 |         |                                                                 |                 | 1     |       |                                    |                            |  |
| 1                                                                                                                                                                                                                                                                 |         | 303fu14                                                         | 1               |       | 2     |                                    |                            |  |
| NO.                                                                                                                                                                                                                                                               |         | ITEM#                                                           |                 |       | QTY   |                                    | NOTE                       |  |
| PROPRIETARY AND CONFIDENTIAL<br>THE INFORMATION CONTAINED<br>IN THIS DRAWING IS THE SOLE<br>PROPERTY OF HARDWARE<br>RESCURCES INC.<br>ANY REPRODUCTION IN PART<br>OR AS A WHOLE WITHOUT THE<br>WRITTEN PREMISSION OF<br>HARDWARE RESOURCES INC.<br>IS FROHIBITED. |         | FINISH:                                                         |                 |       |       | MATEIAL:<br>WEIGHT:<br>PROJECTION: |                            |  |
|                                                                                                                                                                                                                                                                   |         | TOLERANCE UNLESS<br>OTHERWISE SPECIFIED:<br>x ±0.20<br>xx ±0.10 | UNITS:<br>SIZE: |       |       | y:<br>nder.w                       | DATE:<br>03-08-16<br>DATE: |  |
|                                                                                                                                                                                                                                                                   |         | xxx ±0.05<br>ANGULAR: ±0.5*<br>DO NOT SCALE DRAWING             | SHEET:          | FINIS | NISH: |                                    | REVISION:                  |  |