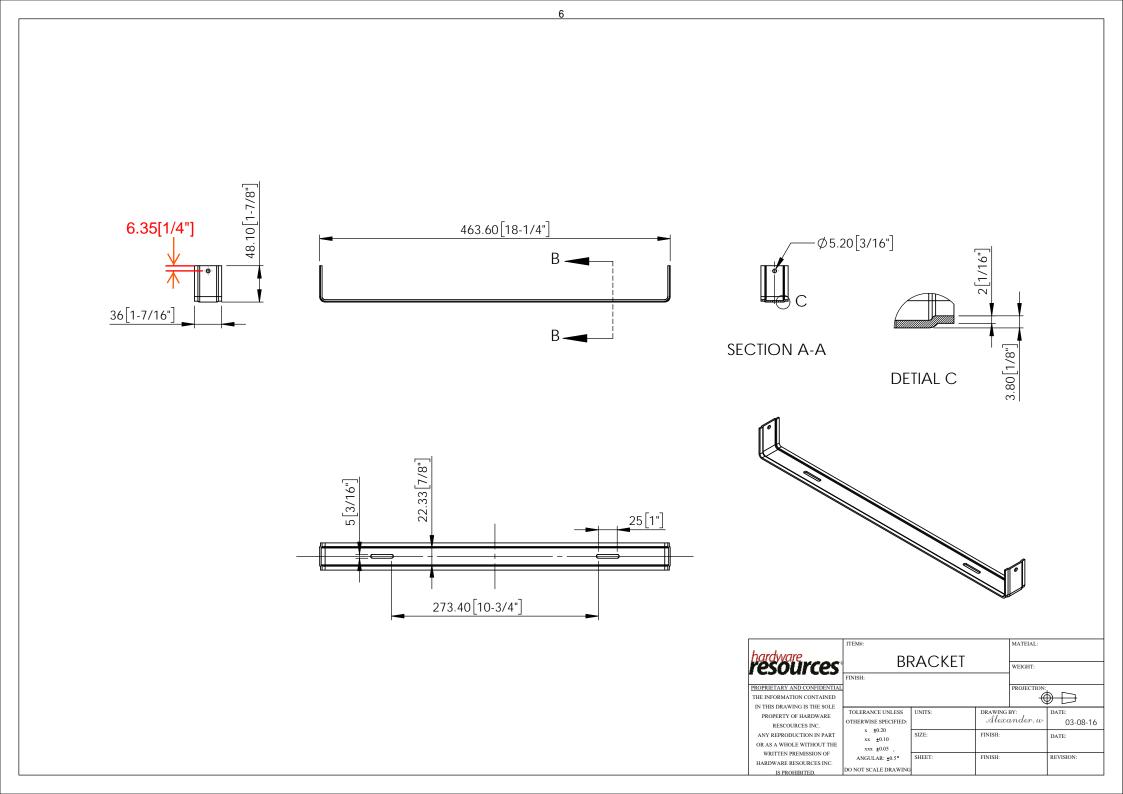

| 3                                                                                                                                                                                                                                                                 | bracket |                                                                 |                 |       | 2     |                                    |                            |  |
|-------------------------------------------------------------------------------------------------------------------------------------------------------------------------------------------------------------------------------------------------------------------|---------|-----------------------------------------------------------------|-----------------|-------|-------|------------------------------------|----------------------------|--|
| 2                                                                                                                                                                                                                                                                 |         |                                                                 |                 | 1     |       |                                    |                            |  |
| 1                                                                                                                                                                                                                                                                 |         | 303fu14                                                         | 1               |       | 2     |                                    |                            |  |
| NO.                                                                                                                                                                                                                                                               |         | ITEM#                                                           |                 |       | QTY   |                                    | NOTE                       |  |
| PROPRIETARY AND CONFIDENTIAL<br>THE INFORMATION CONTAINED<br>IN THIS DRAWING IS THE SOLE<br>PROPERTY OF HARDWARE<br>RESCURCES INC.<br>ANY REPRODUCTION IN PART<br>OR AS A WHOLE WITHOUT THE<br>WRITTEN PREMISSION OF<br>HARDWARE RESOURCES INC.<br>IS FROHIBITED. |         | FINISH:                                                         |                 |       |       | MATEIAL:<br>WEIGHT:<br>PROJECTION: |                            |  |
|                                                                                                                                                                                                                                                                   |         | TOLERANCE UNLESS<br>OTHERWISE SPECIFIED:<br>x ±0.20<br>xx ±0.10 | UNITS:<br>SIZE: |       |       | y:<br>nder.w                       | DATE:<br>03-08-16<br>DATE: |  |
|                                                                                                                                                                                                                                                                   |         | xxx ±0.05<br>ANGULAR: ±0.5*<br>DO NOT SCALE DRAWING             | SHEET:          | FINIS | NISH: |                                    | REVISION:                  |  |