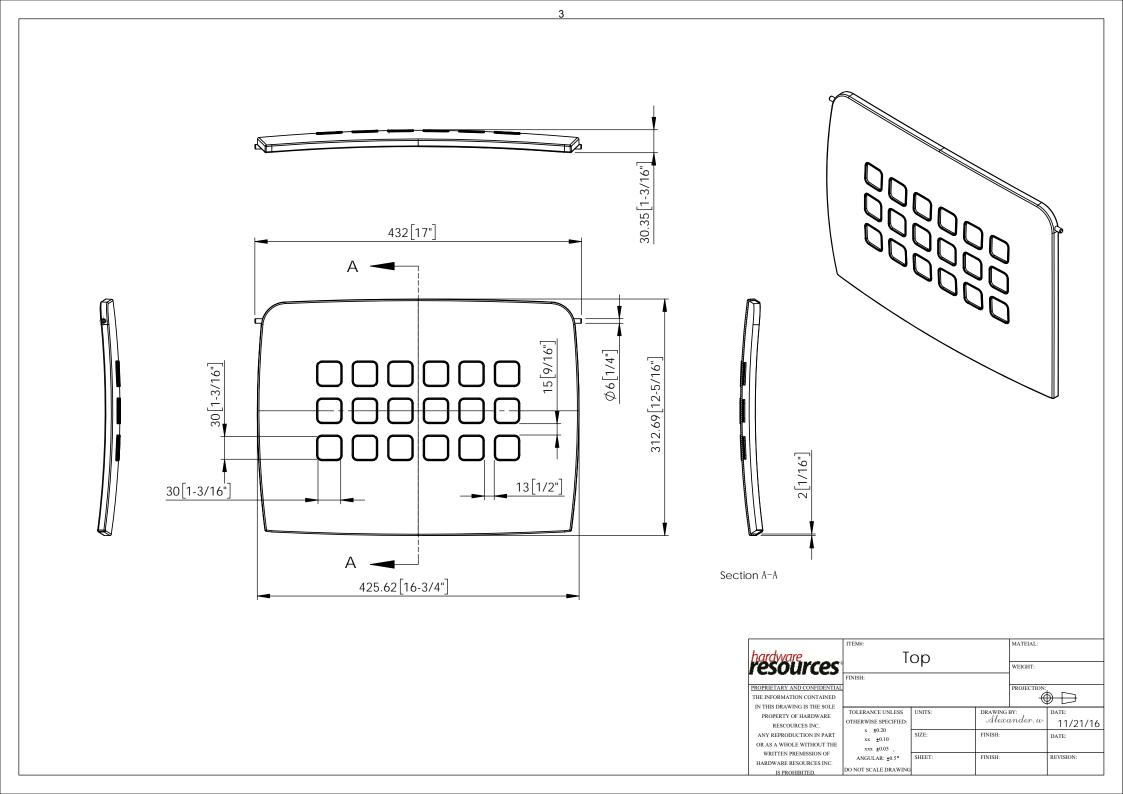

| 3                                                                                                                                                                                                                                                                 | bracket |                                                                 |                 |       | 2     |                                    |                            |  |
|-------------------------------------------------------------------------------------------------------------------------------------------------------------------------------------------------------------------------------------------------------------------|---------|-----------------------------------------------------------------|-----------------|-------|-------|------------------------------------|----------------------------|--|
| 2                                                                                                                                                                                                                                                                 |         |                                                                 |                 | 1     |       |                                    |                            |  |
| 1                                                                                                                                                                                                                                                                 |         | 303fu14                                                         | 1               |       | 2     |                                    |                            |  |
| NO.                                                                                                                                                                                                                                                               |         | ITEM#                                                           |                 |       | QTY   |                                    | NOTE                       |  |
| PROPRIETARY AND CONFIDENTIAL<br>THE INFORMATION CONTAINED<br>IN THIS DRAWING IS THE SOLE<br>PROPERTY OF HARDWARE<br>RESCURCES INC.<br>ANY REPRODUCTION IN PART<br>OR AS A WHOLE WITHOUT THE<br>WRITTEN PREMISSION OF<br>HARDWARE RESOURCES INC.<br>IS FROHIBITED. |         | FINISH:                                                         |                 |       |       | MATEIAL:<br>WEIGHT:<br>PROJECTION: |                            |  |
|                                                                                                                                                                                                                                                                   |         | TOLERANCE UNLESS<br>OTHERWISE SPECIFIED:<br>x ±0.20<br>xx ±0.10 | UNITS:<br>SIZE: |       |       | y:<br>nder.w                       | DATE:<br>03-08-16<br>DATE: |  |
|                                                                                                                                                                                                                                                                   |         | xxx ±0.05<br>ANGULAR: ±0.5*<br>DO NOT SCALE DRAWING             | SHEET:          | FINIS | NISH: |                                    | REVISION:                  |  |