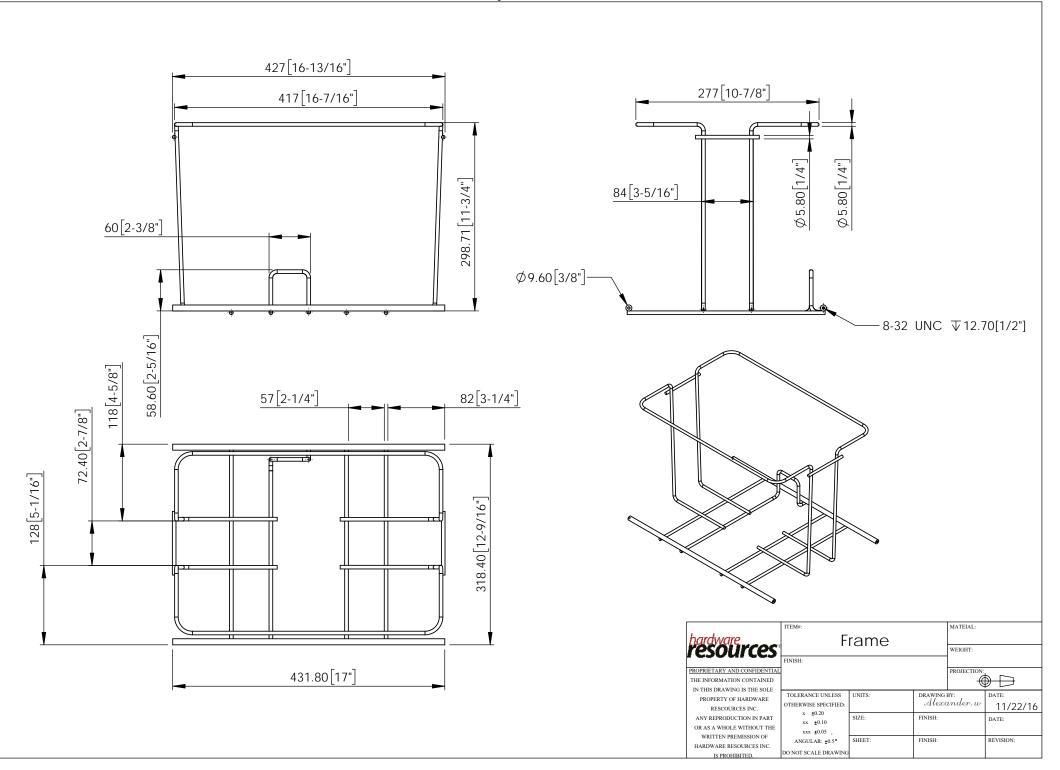

| 3                                                                                                                                                                                                                                                                 | bracket |                                                                 |                 |       | 2     |                                    |                            |  |
|-------------------------------------------------------------------------------------------------------------------------------------------------------------------------------------------------------------------------------------------------------------------|---------|-----------------------------------------------------------------|-----------------|-------|-------|------------------------------------|----------------------------|--|
| 2                                                                                                                                                                                                                                                                 |         |                                                                 |                 | 1     |       |                                    |                            |  |
| 1                                                                                                                                                                                                                                                                 |         | 303fu14                                                         | 1               |       | 2     |                                    |                            |  |
| NO.                                                                                                                                                                                                                                                               |         | ITEM#                                                           |                 |       | QTY   |                                    | NOTE                       |  |
| PROPRIETARY AND CONFIDENTIAL<br>THE INFORMATION CONTAINED<br>IN THIS DRAWING IS THE SOLE<br>PROPERTY OF HARDWARE<br>RESCURCES INC.<br>ANY REPRODUCTION IN PART<br>OR AS A WHOLE WITHOUT THE<br>WRITTEN PREMISSION OF<br>HARDWARE RESOURCES INC.<br>IS FROHIBITED. |         | FINISH:                                                         |                 |       |       | MATEIAL:<br>WEIGHT:<br>PROJECTION: |                            |  |
|                                                                                                                                                                                                                                                                   |         | TOLERANCE UNLESS<br>OTHERWISE SPECIFIED:<br>x ±0.20<br>xx ±0.10 | UNITS:<br>SIZE: |       |       | y:<br>nder.w                       | DATE:<br>03-08-16<br>DATE: |  |
|                                                                                                                                                                                                                                                                   |         | xxx ±0.05<br>ANGULAR: ±0.5*<br>DO NOT SCALE DRAWING             | SHEET:          | FINIS | NISH: |                                    | REVISION:                  |  |