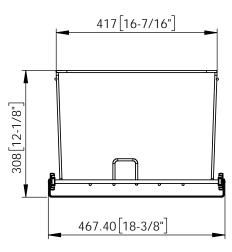

|         | TOLERANCE UNLESS<br>OTHERWISE SPECIFIED:<br>x ±0.20<br>xx ±0.10 | UNITS:<br>SIZE: |       |       | y:<br>nder.w                       | DATE:<br>03-08-16<br>DATE: |  |
|                                                                                                                                                                                                                                                                   |         | xxx ±0.05<br>ANGULAR: ±0.5*<br>DO NOT SCALE DRAWING             | SHEET:          | FINIS | NISH: |                                    | REVISION:                  |  |