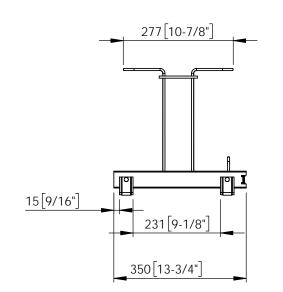

|         | TOLERANCE UNLESS<br>OTHERWISE SPECIFIED:<br>x ±0.20<br>xx ±0.10 | UNITS:<br>SIZE: |       |       | y:<br>nder.w                       | DATE:<br>03-08-16<br>DATE: |  |
|                                                                                                                                                                                                                                                                   |         | xxx ±0.05<br>ANGULAR: ±0.5*<br>DO NOT SCALE DRAWING             | SHEET:          | FINIS | NISH: |                                    | REVISION:                  |  |