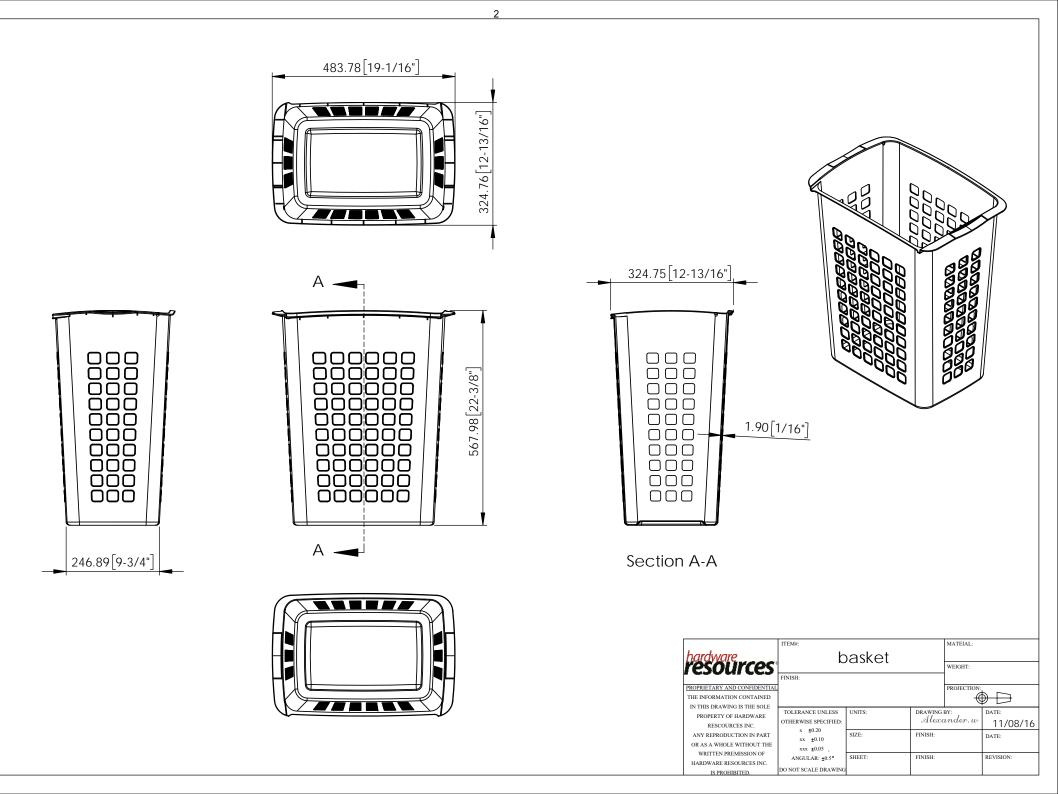

| 3                                                                                                                                                                                                                                                                 | bracket |                                                                 |                 |       | 2     |                                    |                            |  |
|-------------------------------------------------------------------------------------------------------------------------------------------------------------------------------------------------------------------------------------------------------------------|---------|-----------------------------------------------------------------|-----------------|-------|-------|------------------------------------|----------------------------|--|
| 2                                                                                                                                                                                                                                                                 |         |                                                                 |                 | 1     |       |                                    |                            |  |
| 1                                                                                                                                                                                                                                                                 |         | 303fu14                                                         | 1               |       | 2     |                                    |                            |  |
| NO.                                                                                                                                                                                                                                                               |         | ITEM#                                                           |                 |       | QTY   |                                    | NOTE                       |  |
| PROPRIETARY AND CONFIDENTIAL<br>THE INFORMATION CONTAINED<br>IN THIS DRAWING IS THE SOLE<br>PROPERTY OF HARDWARE<br>RESCURCES INC.<br>ANY REPRODUCTION IN PART<br>OR AS A WHOLE WITHOUT THE<br>WRITTEN PREMISSION OF<br>HARDWARE RESOURCES INC.<br>IS FROHIBITED. |         | FINISH:                                                         |                 |       |       | MATEIAL:<br>WEIGHT:<br>PROJECTION: |                            |  |
|                                                                                                                                                                                                                                                                   |         | TOLERANCE UNLESS<br>OTHERWISE SPECIFIED:<br>x ±0.20<br>xx ±0.10 | UNITS:<br>SIZE: |       |       | y:<br>nder.w                       | DATE:<br>03-08-16<br>DATE: |  |
|                                                                                                                                                                                                                                                                   |         | xxx ±0.05<br>ANGULAR: ±0.5*<br>DO NOT SCALE DRAWING             | SHEET:          | FINIS | NISH: |                                    | REVISION:                  |  |