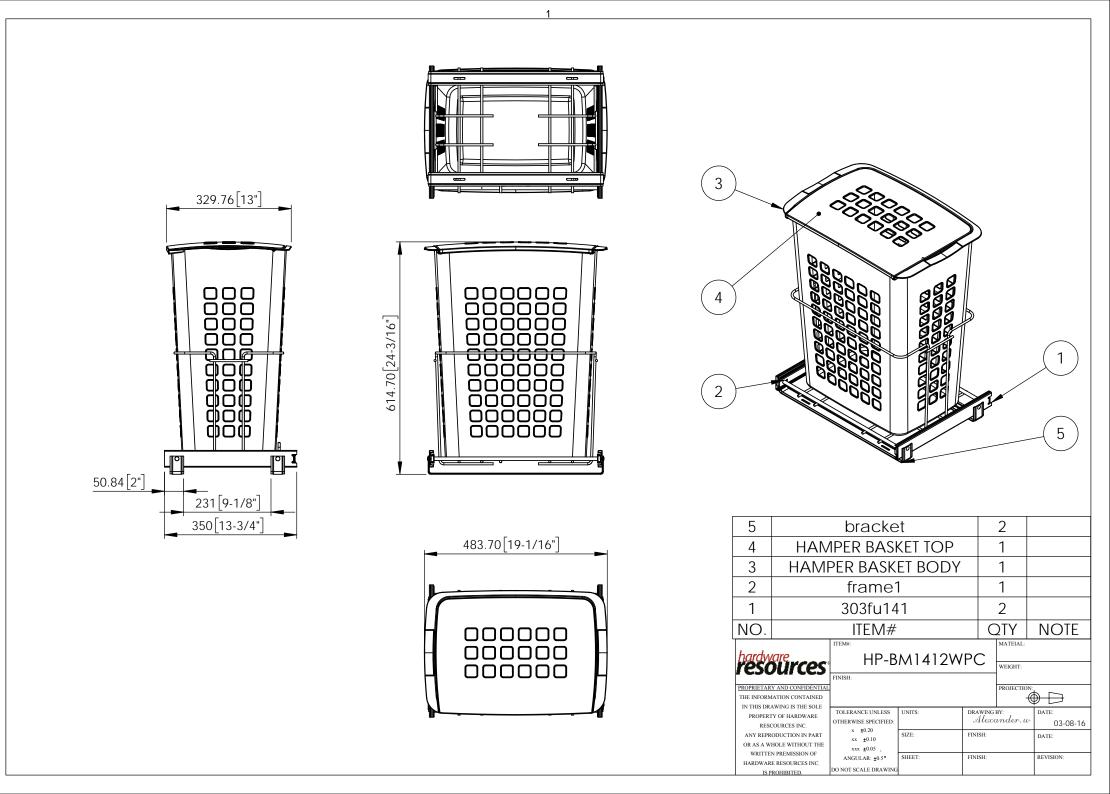

| 3                                                                                                                                                                                                                                                                 | bracket |                                                                 |                 |       | 2     |                                    |                            |  |
|-------------------------------------------------------------------------------------------------------------------------------------------------------------------------------------------------------------------------------------------------------------------|---------|-----------------------------------------------------------------|-----------------|-------|-------|------------------------------------|----------------------------|--|
| 2                                                                                                                                                                                                                                                                 |         |                                                                 |                 | 1     |       |                                    |                            |  |
| 1                                                                                                                                                                                                                                                                 |         | 303fu14                                                         | 1               |       | 2     |                                    |                            |  |
| NO.                                                                                                                                                                                                                                                               |         | ITEM#                                                           |                 |       | QTY   |                                    | NOTE                       |  |
| PROPRIETARY AND CONFIDENTIAL<br>THE INFORMATION CONTAINED<br>IN THIS DRAWING IS THE SOLE<br>PROPERTY OF HARDWARE<br>RESCURCES INC.<br>ANY REPRODUCTION IN PART<br>OR AS A WHOLE WITHOUT THE<br>WRITTEN PREMISSION OF<br>HARDWARE RESOURCES INC.<br>IS FROHIBITED. |         | FINISH:                                                         |                 |       |       | MATEIAL:<br>WEIGHT:<br>PROJECTION: |                            |  |
|                                                                                                                                                                                                                                                                   |         | TOLERANCE UNLESS<br>OTHERWISE SPECIFIED:<br>x ±0.20<br>xx ±0.10 | UNITS:<br>SIZE: |       |       | y:<br>nder.w                       | DATE:<br>03-08-16<br>DATE: |  |
|                                                                                                                                                                                                                                                                   |         | xxx ±0.05<br>ANGULAR: ±0.5*<br>DO NOT SCALE DRAWING             | SHEET:          | FINIS | NISH: |                                    | REVISION:                  |  |