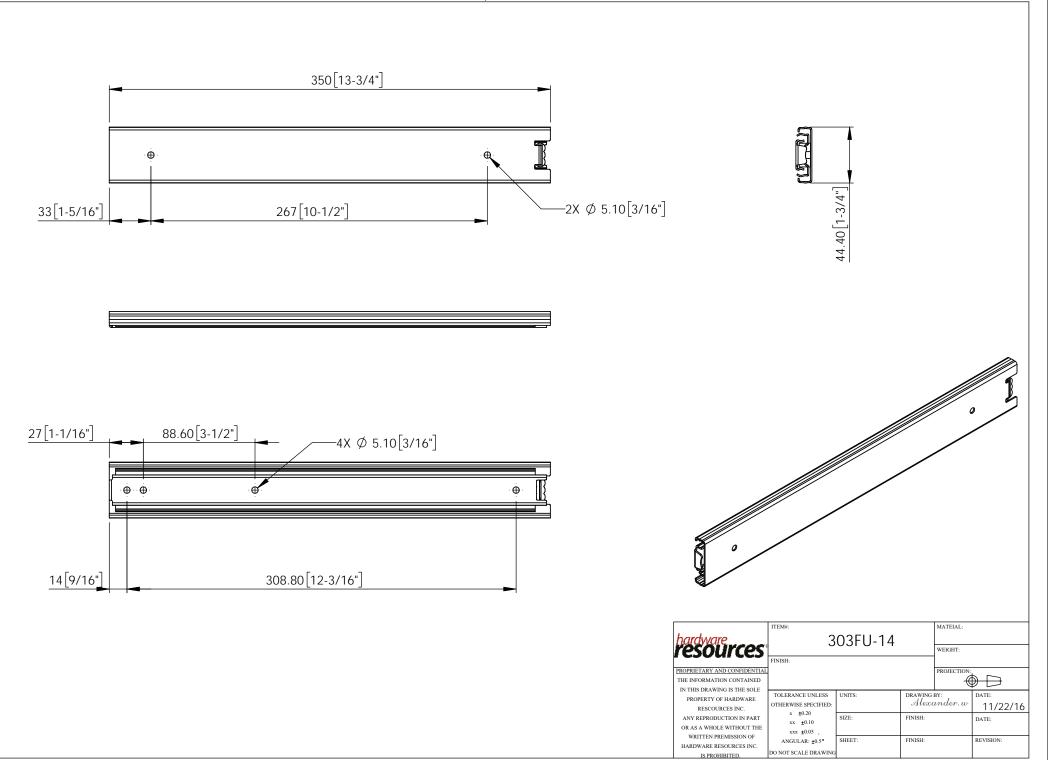

| 3                                                                                                                                                                                                                                                                 | bracket |                                                                 |                 |       | 2     |                                    |                            |  |
|-------------------------------------------------------------------------------------------------------------------------------------------------------------------------------------------------------------------------------------------------------------------|---------|-----------------------------------------------------------------|-----------------|-------|-------|------------------------------------|----------------------------|--|
| 2                                                                                                                                                                                                                                                                 |         |                                                                 |                 | 1     |       |                                    |                            |  |
| 1                                                                                                                                                                                                                                                                 |         | 303fu14                                                         | 1               |       | 2     |                                    |                            |  |
| NO.                                                                                                                                                                                                                                                               |         | ITEM#                                                           |                 |       | QTY   |                                    | NOTE                       |  |
| PROPRIETARY AND CONFIDENTIAL<br>THE INFORMATION CONTAINED<br>IN THIS DRAWING IS THE SOLE<br>PROPERTY OF HARDWARE<br>RESCURCES INC.<br>ANY REPRODUCTION IN PART<br>OR AS A WHOLE WITHOUT THE<br>WRITTEN PREMISSION OF<br>HARDWARE RESOURCES INC.<br>IS FROHIBITED. |         | FINISH:                                                         |                 |       |       | MATEIAL:<br>WEIGHT:<br>PROJECTION: |                            |  |
|                                                                                                                                                                                                                                                                   |         | TOLERANCE UNLESS<br>OTHERWISE SPECIFIED:<br>x ±0.20<br>xx ±0.10 | UNITS:<br>SIZE: |       |       | y:<br>nder.w                       | DATE:<br>03-08-16<br>DATE: |  |
|                                                                                                                                                                                                                                                                   |         | xxx ±0.05<br>ANGULAR: ±0.5*<br>DO NOT SCALE DRAWING             | SHEET:          | FINIS | NISH: |                                    | REVISION:                  |  |