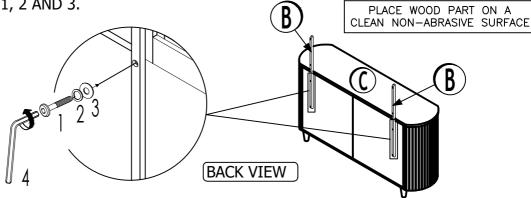

STEP 1: Assemble the Dresser (C) with the Mirror Support (B) by using Allen Key (4) with hardware 1, 2 AND 3.

STEP 2: Assemble the Mirror Support (B) with the Mirror (A) by using Allen Key (4) with hardware 1, 2 and 3.