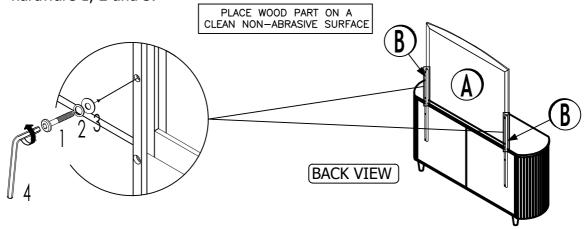

STEP 1: Assemble the Dresser (C) with the Mirror Support (B) by using Allen Key (4) with hardware 1, 2 AND 3.

STEP 2: Assemble the Mirror Support (B) with the Mirror (A) by using Allen Key (4) with hardware 1, 2 and 3.