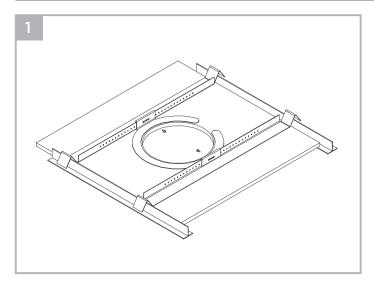

SAFETY PRECAUTION: Attaching the seismic tab to a support line is highly recommended for additional safety.

Insert the two tile support rails and C-bracket through the hole you have cut, placing them as shown. Using the two screws that are supplied, screw the C-bracket to the tile support rails as shown.