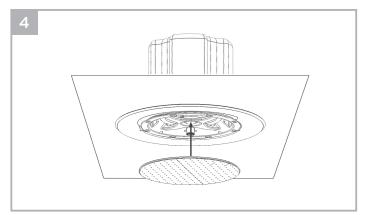

Connect Speaker wires as per In-Ceiling Speaker Installation Manual then insert the speaker through the Retro Ring and then slide up into the hole in the ceiling and through the C-bracket.

After the speaker is installed, and the transformer tap and tweeter angle adjustments are made as per the In-Ceiling Speaker Installation Manual, the grille can be installed. The grille is held in place by several small, powerful magnets on the speaker frame. Place the grille against the speaker and the magnets will hold it firmly in place.