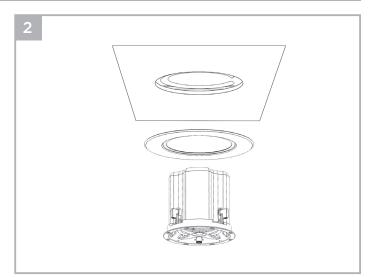

Tighten the four screws on the front of the baffle. The Roto-Lock Clamps will rotate into position automatically and begin clamping. When you notice resistance on the four screws, the speaker has been clamped successfully. The flange is designed to flex and conform to any small imperfections in the ceiling surface.