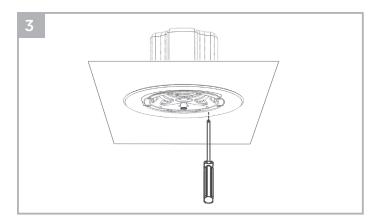

Connect Speaker wires as per In-Ceiling Speaker Installation Manual then insert the speaker through the Retro Ring and then slide up into the hole in the ceiling and through the C-bracket.

After the speaker is installed, and the transformer tap and tweeter angle adjustments are made as per the In-Ceiling Speaker Installation Manual, the grille can be installed. The grille is held in place by several small, powerful magnets on the speaker frame. Place the grille against the speaker and the magnets will hold it firmly in place.