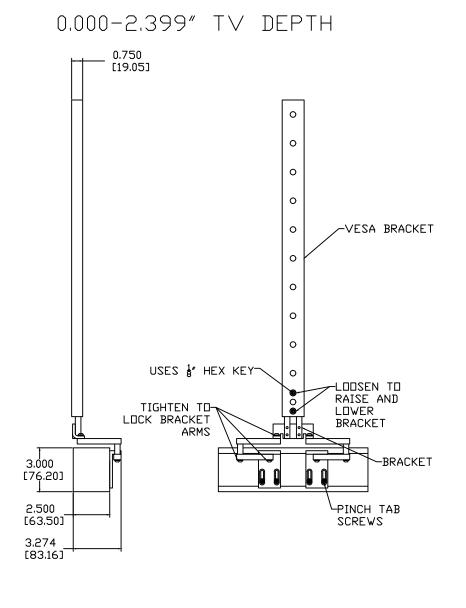

## INSTRUCTIONS

- 1) PLACE TV FACE DOWN ON A SOFT SURFACE WITH SOUND BAR FLUSH TO THE BOTTOM
- 2) ATTACH BRACKET MOUNT TO THE SOUND BAR WITHOUT TIGHTENING PINCH TABS
- 3) LOOSEN 10-32 HEX FLATHEAD SCREWS ON VESA BRACKET AND EXTEND TO MATCH TV'S VESA PATTERN
- 4) INSTALL TV MOUNT ON TOP OF THE VESA BRACKET USING METRIC SCREWS
- 5) TIGHTEN BRACKET ARM SCREWS AND PINCH TAB SCREWS
- 6) TIGHTEN 10-32 HEX FLATHEAD SCREWS ON VESA BRACKET TO LOCK IN BRACKET
- 7) HANG TV AND SOUND BAR ON THE WALL