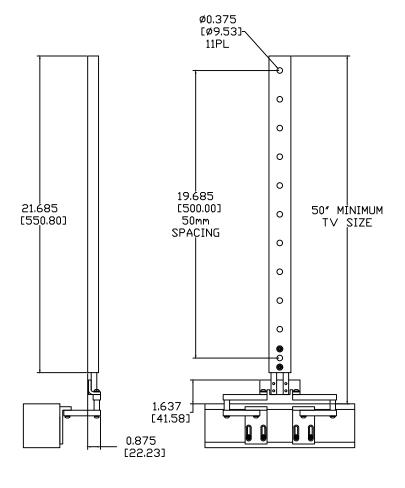

## 2.399"-4.399" TV DEPTH

NOTES:

- 1: MATERIAL ALUMINUM UNLESS OTHERWISE SPECIFIED
- 2: FINISH STUDIO BLACK POWDER COAT UNLESS OTHERWISE SPECIFIED
- 3: DESIGNED TO BE USED WITH SPL2 SOUND BARS
- 4: TWO BRACKETS PER KIT (MIRRORED)