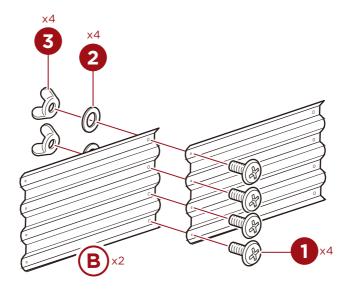

#### PRODUCT ASSEMBLY

Connect three part A curved end panels with eight part 1 screws, eight part 2 wingnuts, and eight part 3 washers.

2

Connect two part B straight side panels with four part 1 screws, four part 2 wingnuts, and four part 3 washers.

Repeat to assemble the other side.