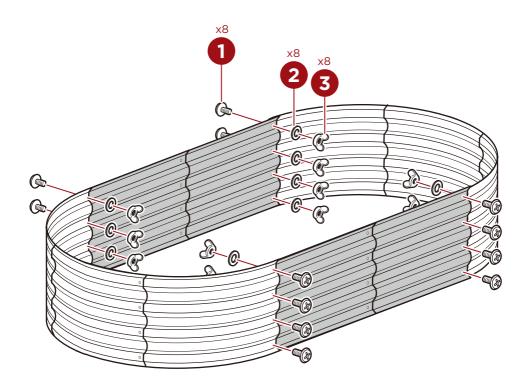

#### PRODUCT ASSEMBLY

Attach one part B side panel assembly to two part A end panel assemblies with eight part 1 screws, eight part 2 wingnuts, and eight part 3 washers.

Repeat to attach the other straight panel assembly.