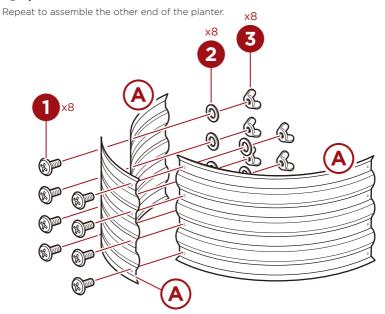

#### PRODUCT ASSEMBLY

Connect three part A curved end panels with eight part 1 screws, eight part 2 wingnuts, and eight part 3 washers.

2

Connect two part B straight side panels with four part 1 screws, four part 2 wingnuts, and four part 3 washers.

Repeat to assemble the other side.