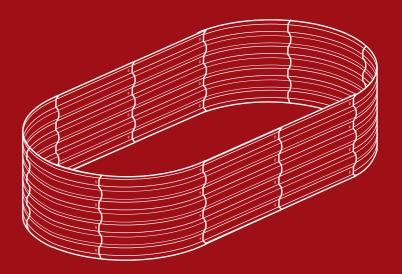

## INSTRUCTION MANUAL

4x2x1ft Oval Metal Garden Bed

SKY6598 + SKY6599 + SKY6600 + SKY7334 + SKY7335 + SKY7336 SKY7337 + SKY7338

As shoppers, we're always trying to find the perfect balance between quality & value. At BCP, we believe we've achieved that. Our diverse catalog of everyday essentials is tailored especially to our customers & guaranteed to hit that sweet spot of high quality & low price.

#### PRODUCT ASSEMBLY

Connect three part A curved end panels with eight part 1 screws, eight part 2 wingnuts, and eight part 3 washers.

2

Connect two part B straight side panels with four part 1 screws, four part 2 wingnuts, and four part 3 washers.

Repeat to assemble the other side.

#### PRODUCT ASSEMBLY

Attach one part B side panel assembly to two part A end panel assemblies with eight part 1 screws, eight part 2 wingnuts, and eight part 3 washers.

Repeat to attach the other straight panel assembly.