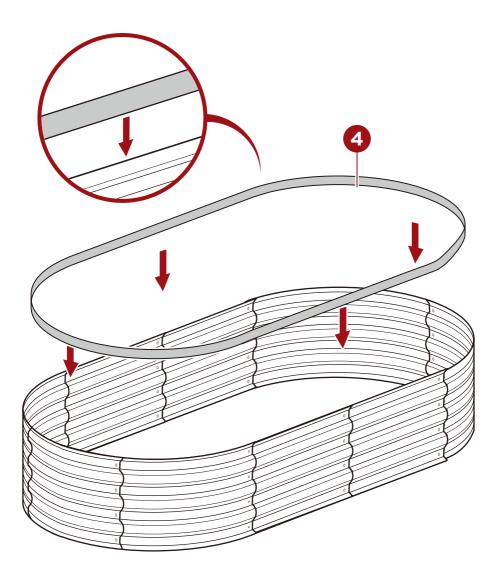

#### PRODUCT ASSEMBLY

Place the **part 4 rubber bumper** onto the top edges of the assembled garden bed.

Earn points while you shop. Join today!