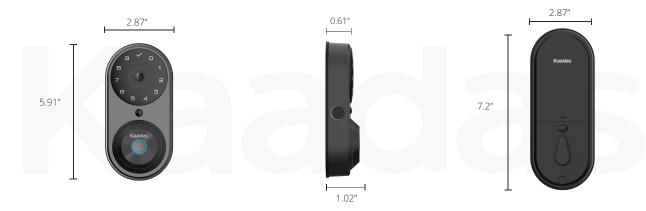

#### **Easy Installation**

Compatible with existing door prep, installs in minutes, no wiring needed and easy to DIY.

Matte Black

Satin Nickel

# **Specifications**

| Bolt Type                 | Standard Deadbolt                                                                                                                                             | Keypad Type          | Backlit Touchpad                            |
|---------------------------|---------------------------------------------------------------------------------------------------------------------------------------------------------------|----------------------|---------------------------------------------|
| Application               | Residential Door                                                                                                                                              | PIN Code             | Master Code x 1; User Code x 20             |
| Main Material             | Zinc Alloy                                                                                                                                                    | Code Length          | 4-10                                        |
| Battery                   | 4000mAh Rechargeable<br>lithium-ion battery                                                                                                                   | Fingerprint Quantity | 50                                          |
| Audio                     | 2-Way                                                                                                                                                         | Wrong-Entry Alarm    | 10 times/3min                               |
| Video Quality             | 1080HD                                                                                                                                                        | Low Battery Alarm    | Yes                                         |
| Storage                   | Local Storage                                                                                                                                                 | Jam Alarm            | Yes                                         |
| Built-in Doorbell         | Yes                                                                                                                                                           | IP Rating            | IP65 Rated Dust Proof &<br>Water Proof      |
| Built-in Door Sensor      | Yes                                                                                                                                                           | Working Temperature  | -22 to 140°F (-30-60°C)                     |
| Voice Guide               | Yes                                                                                                                                                           | Door Prep Size       | 1.5/2.13 inch (38/54mm) Adjustable          |
| Self Direction Adjustment | Yes                                                                                                                                                           | Door Thickness       | 1.38 to 1.97 inch (35-50mm)                 |
| Safety Function           | Auto Lock   Fake PIN Code<br>Lockout Mode   Away Mode<br>Motion Detection   Live View<br>Night Vision   2-Way Audio<br>Schedule PIN Code   Temporary PIN Code | Backset              | 2.36/2.76 inch<br>(60mm/70mm)<br>Adjustable |
| Keyway                    | SC1                                                                                                                                                           | IoT Connection       | Wi-Fi, Bluetooth                            |
|                           |                                                                                                                                                               |                      |                                             |