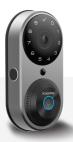

### Wi-Fi Video Doorbell Smart Deadbolt Lock

#### 1080 HD Video Camera

View every visitor with a 1080 HD video camera even at night.

#### **Dual 3D Biometric Fingerprint Sensor**

Securely recognizes your fingerprint in 0.3s with dual-sensor design.