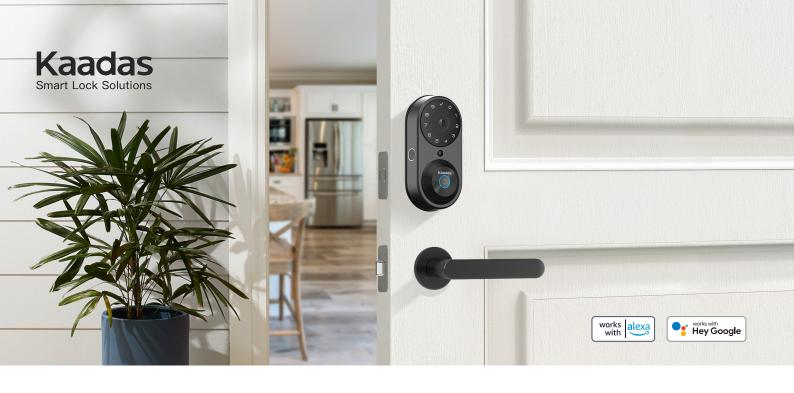

### Wi-Fi Video Doorbell Smart Deadbolt Lock

#### 1080 HD Video Camera

View every visitor with a 1080 HD video camera even at night.

#### **Easy Installation**

Compatible with existing door prep, installs in minutes, no wiring needed and easy to DIY.

Matte Black

Satin Nickel