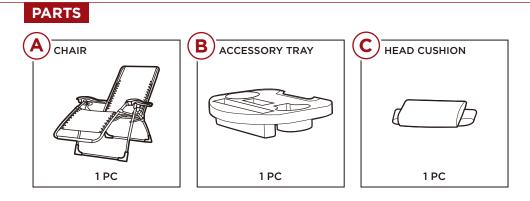

#### PRODUCT ASSEMBLY

Place the folded **part A chair** upright, then place your hands on the top bar and the armrest, then push to spread the chair open. Loop the **part C headrest** onto the **part A chair**.

#### ACCESSORY TRAY

To install the part B accessory tray, slide the tray over the leg hinge and push down to lock it in place.

**NOTE:** Remove the accessory tray before folding the chair.

Earn points while you shop. Join today!