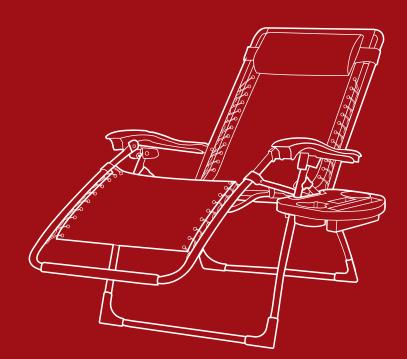

### Adjustable Zero Gravity Chair with Side Tray

SKY7863 + SKY7864 + SKY7865 + SKY7866 + SKY7867 + SKY7868 + SKY7869 SKY7870 + SKY7871 + SKY7872 + SKY7873 + SKY7874 + SKY7875 + SKY7876 SKY7877 + SKY7878 + SKY7879 + SKY7880 + SKY7881 + SKY7882 + SKY7883 SKY7885 + SKY7977 + SKY8073