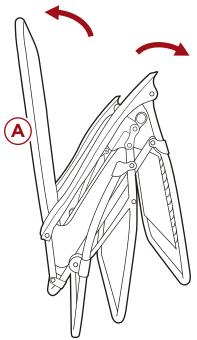

#### PRODUCT ASSEMBLY

Place the folded **part A chair** upright, then place your hands on the top bar and the armrest, then push to spread the chair open. Loop the **part C headrest** onto the **part A chair**.