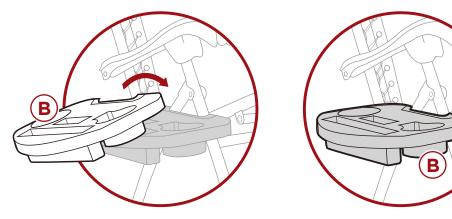

#### ACCESSORY TRAY

To install the part B accessory tray, slide the tray over the leg hinge and push down to lock it in place.

**NOTE:** Remove the accessory tray before folding the chair.

Earn points while you shop. Join today!