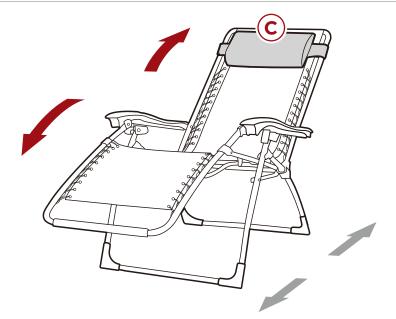

### PRODUCT ASSEMBLY

Lift the handles up on both sides and recline the chair.

3

LOOSEN

LOCK

To return to an upright position, step on the rear support bar and pull the top bar and armrest together.