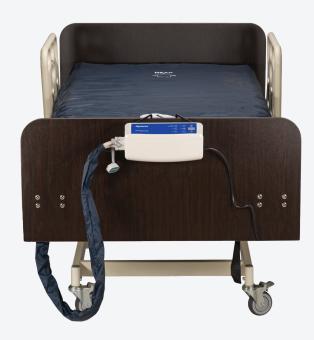

## DYNAREST AIRFLOAT 500

Air Mattress with Digital Pump

ITEM 10447 - 36"

The DynaRest Airfloat 500 is a convenient, medical grade air mattress designed with user comfort in mind. The mattress is equipped with a digital air pump and air pressure controls to directly customize the firmness of the mattress. The Airfloat 500 has three settings: static mode, which is ideal for patient transfers, and alternating cycle mode, which provides cell inflation for pressure redistribution, and seat inflate mode to assist patients in sitting up.

- Alternating pressure mattress replacement system
- 3 modes: Alternating cycle, static mode, and seat function
- · Low pressure indicator light and audible alarm
- Weight Capacity 350 lb.
- 1 per case