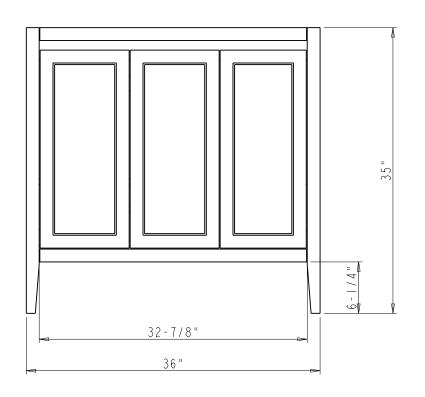

## Specification:

- I. Material: MDF + Plywood + Birch
- 2. Finish & Inset: See Table
- 3. Slides: USE58-300-18 + US-CLIP-4W ( 2 Set )
- 4. Hinge: 700.0537.25 + 600.1234.05 ( 4 Set ) 700.0536.25 + 600.1234.05 ( 2 Set )
- 5 Shelf Supports: 1707BN (8 PCS)
- 6. The tolerance is +/- 1/8"