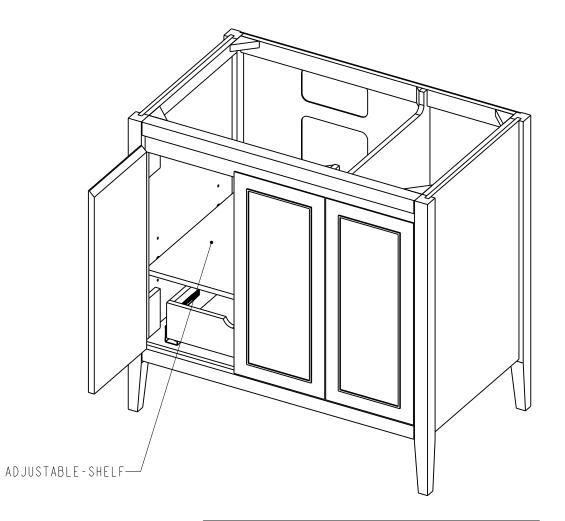

## Specification:

- I. Material: MDF + Plywood + Birch
- 2. Finish & Inset: See Table
- 3. Slides: USE58-300-18 + US-CLIP-4W ( 2 Set )
- 4. Hinge: 700.0537.25 + 600.1234.05 ( 4 Set ) 700.0536.25 + 600.1234.05 ( 2 Set )
- 5 Shelf Supports: 1707BN (8 PCS)
- 6. The tolerance is +/- 1/8"