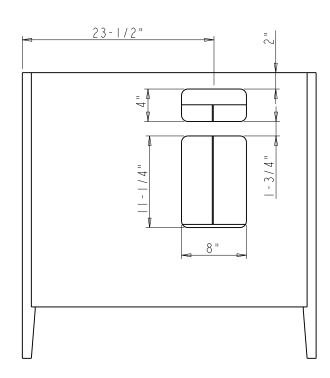

## Specification:

- I. Material: MDF + Plywood + Birch
- 2. Finish & Inset: See Table
- 3. Slides: USE58-300-18 + US-CLIP-4W ( 2 Set )
- 4. Hinge: 700.0537.25 + 600.1234.05 ( 4 Set ) 700.0536.25 + 600.1234.05 ( 2 Set )
- 5 Shelf Supports: 1707BN (8 PCS)
- 6. The tolerance is +/- 1/8"