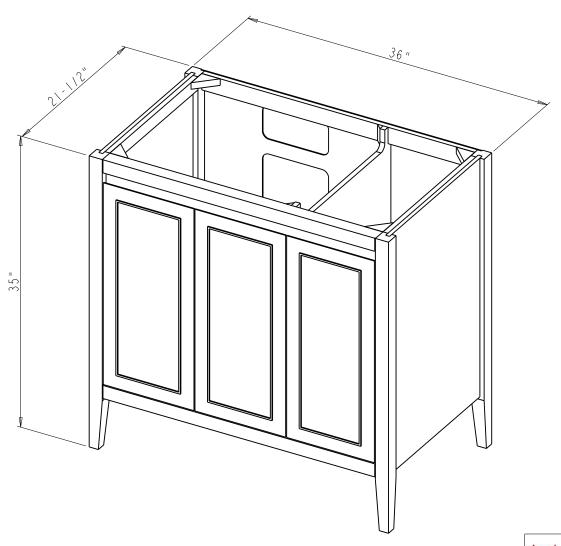

## Specification:

- I. Material: MDF + Plywood + Birch
- 2. Finish & Inset: See Table
- 3. Slides: USE58-300-18 + US-CLIP-4W ( 2 Set )
- 4. Hinge: 700.0537.25 + 600.1234.05 ( 4 Set ) 700.0536.25 + 600.1234.05 ( 2 Set )
- 5 Shelf Supports: 1707BN (8 PCS)
- 6. The tolerance is +/- 1/8"