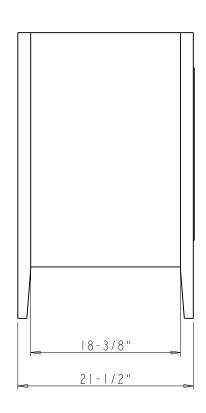

## Specification:

- I. Material: MDF + Plywood + Birch
- 2. Finish & Inset: See Table
- 3. Slides: USE58-300-18 + US-CLIP-4W ( 2 Set )
- 4. Hinge: 700.0537.25 + 600.1234.05 ( 4 Set ) 700.0536.25 + 600.1234.05 ( 2 Set )
- 5 Shelf Supports: 1707BN (8 PCS)
- 6. The tolerance is +/- 1/8"