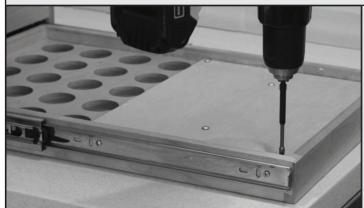

#### 3. Install support board for Nespresso® Original pods

Slide the upper shelf rearward and turn upside down. Position one or both support boards as shown, and secure with the  $#8 \times 1/2''$  pan head screws provided.