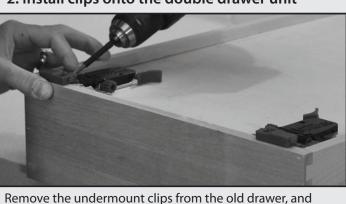

Remove the undermount clips from the old drawer, and install them onto the double coffee drawer bottom. New clips are sold separately, if needed.

Proceed to step 3 if using the Nespresso® Original pods support board, if not skip to step 4.

#### 2. Install clips onto the double drawer unit