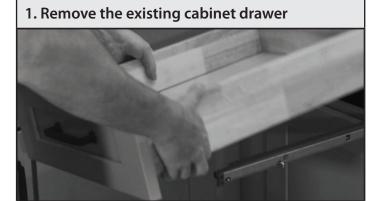

# **CUSTOMER SERVICE:**

Toll-free customer help line available weekdays from 7:00 am to 6:00 pm Central Time at 800-463-0660.

Remove the existing drawer, keeping the drawer front and any decorative hardware to reuse in Step 6.