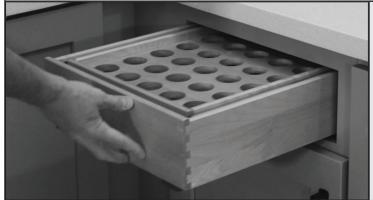

## PARTS:

Pre-assembled drawer 2 - support boards 12 - #8 x 1/2" pan head screws (KNCD15) 24 - #8 x 1/2" pan head screws (KNCD21)

#### 3. Install support board for Nespresso® Original pods

Slide the upper shelf rearward and turn upside down. Position one or both support boards as shown, and secure with the  $#8 \times 1/2''$  pan head screws provided.