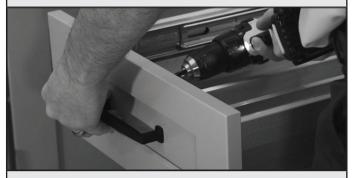

Open and close the drawer to ensure proper operation.

6. Install the drawer front

Install the drawer front and decorative hardware onto the double drawer unit.