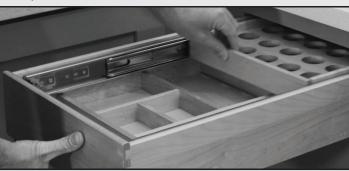

Remove the undermount clips from the old drawer, and install them onto the double coffee drawer bottom. New clips are sold separately, if needed.

Proceed to step 3 if using the Nespresso® Original pods support board, if not skip to step 4.

#### 3. Install support board for Nespresso® Original pods

Slide the upper shelf rearward and turn upside down. Position one or both support boards as shown, and secure with the  $#8 \times 1/2''$  pan head screws provided.

#### 2. Install clips onto the double drawer unit