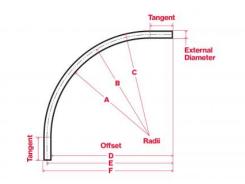

| Diameter - External (Inches) | 1.74  |
|------------------------------|-------|
| Diameter - Internal (Inches) | 1.394 |
| Metric Size Designators      | 35    |

Nipple Length (Inches)

Offset E (Inches)

Radius B (Inches)

Tangent (Inches)