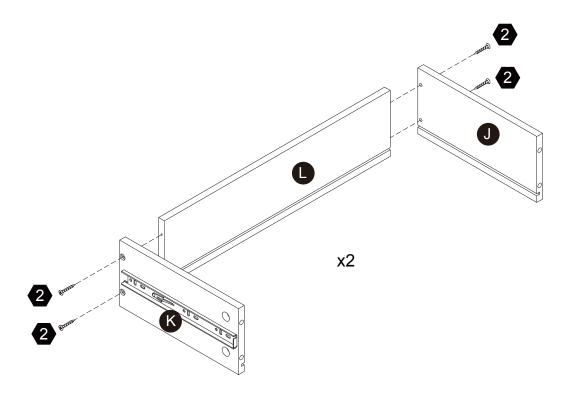

instruction manual) and your order number available.

# **Exploded Drawing**





## **Product Parts**





















1PC

2PCS

2PCS

12PCS

1PC



G











1PC

4PCS

1PC

1PC

2PCS







N

0







2PCS



2PCS



2PCS



1PC



## **A** Care Instructions

Dust surface with a dry soft cloth. Do not use window cleaners or cleaning abrasives as they will scratch the surface and could damage the protective coating



Scan for assembly instructions.



### WARNING

Small parts and sharp edges may be present prior to assembly.

## Hardware





















5/16"x30mm

Ø4\*25mm

Ø6x33mm

Ø15x9mm

 $4 \, \text{pcs}$ 

 $10 + 1_{pcs}$ 

 $8 \, \mathrm{pcs}$ 

8 pcs

14+1<sub>pcs</sub>

Ø3x12mm

6



8











**1** pc

**1** pc

2 pcs

**1** pc













## Step 3





















14pcs



















1 pc





1 pc





2 pcs