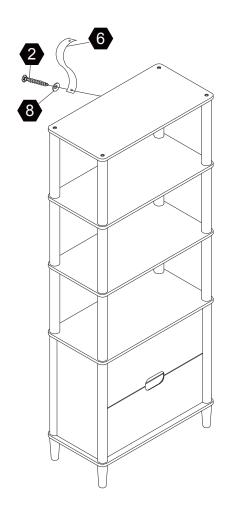

Drawing**





## **Product Parts**





















1PC

2PCS

2PCS

12PCS

1PC



G











1PC

4PCS

1PC

1PC

2PCS







N

0







2PCS



2PCS



2PCS



1PC



## **A** Care Instructions

Dust surface with a dry soft cloth. Do not use window cleaners or cleaning abrasives as they will scratch the surface and could damage the protective coating



Scan for assembly instructions.



### WARNING

Small parts and sharp edges may be present prior to assembly.

## Hardware





















5/16"x30mm

Ø4\*25mm

Ø6x33mm

Ø15x9mm

 $4 \, \text{pcs}$ 

 $10 + 1_{pcs}$ 

 $8 \, \mathrm{pcs}$ 

8 pcs

14+1<sub>pcs</sub>

Ø3x12mm

6



8











**1** pc

**1** pc

2 pcs

**1** pc













## Step 3





















14pcs



















1 pc





1 pc





2 pcs