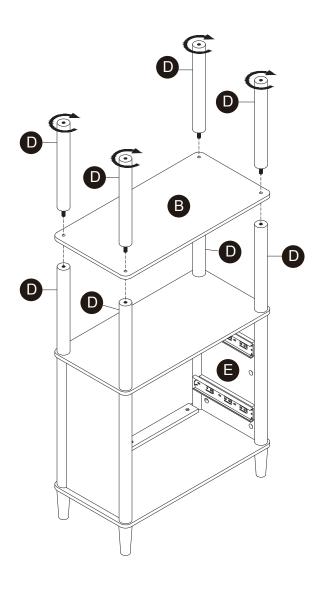

the first page of this instruction manual) and your order number available.

# **Exploded Drawing**





## **Product Parts**





















1PC

2PCS

2PCS

12PCS

1PC



G











1PC

4PCS

1PC

1PC

2PCS







N

0







2PCS



2PCS



2PCS



1PC



## **A** Care Instructions

Dust surface with a dry soft cloth. Do not use window cleaners or cleaning abrasives as they will scratch the surface and could damage the protective coating



Scan for assembly instructions.



### WARNING

Small parts and sharp edges may be present prior to assembly.

## Hardware





















5/16"x30mm

Ø4\*25mm

Ø6x33mm

Ø15x9mm

 $4 \, \text{pcs}$ 

 $10 + 1_{pcs}$ 

 $8 \, \mathrm{pcs}$ 

8 pcs

14+1<sub>pcs</sub>

Ø3x12mm

6



8











**1** pc

**1** pc

2 pcs

**1** pc













## Step 3





















14pcs



















1 pc





1 pc





2 pcs