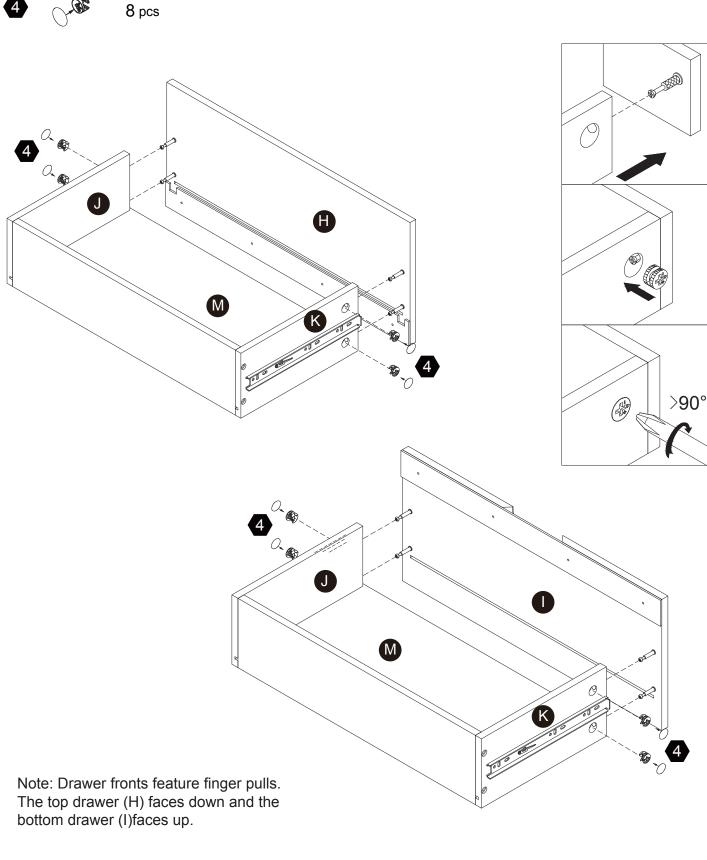

uction manual) and your order number available.

# **Exploded Drawing**





## **Product Parts**





















1PC

2PCS

2PCS

12PCS

1PC



G











1PC

4PCS

1PC

1PC

2PCS







N

0







2PCS



2PCS



2PCS



1PC



## **A** Care Instructions

Dust surface with a dry soft cloth. Do not use window cleaners or cleaning abrasives as they will scratch the surface and could damage the protective coating



Scan for assembly instructions.



### WARNING

Small parts and sharp edges may be present prior to assembly.

## Hardware





















5/16"x30mm

Ø4\*25mm

Ø6x33mm

Ø15x9mm

 $4 \, \text{pcs}$ 

 $10 + 1_{pcs}$ 

 $8 \, \mathrm{pcs}$ 

8 pcs

14+1<sub>pcs</sub>

Ø3x12mm

6



8











**1** pc

**1** pc

2 pcs

**1** pc













## Step 3





















14pcs



















1 pc





1 pc





2 pcs