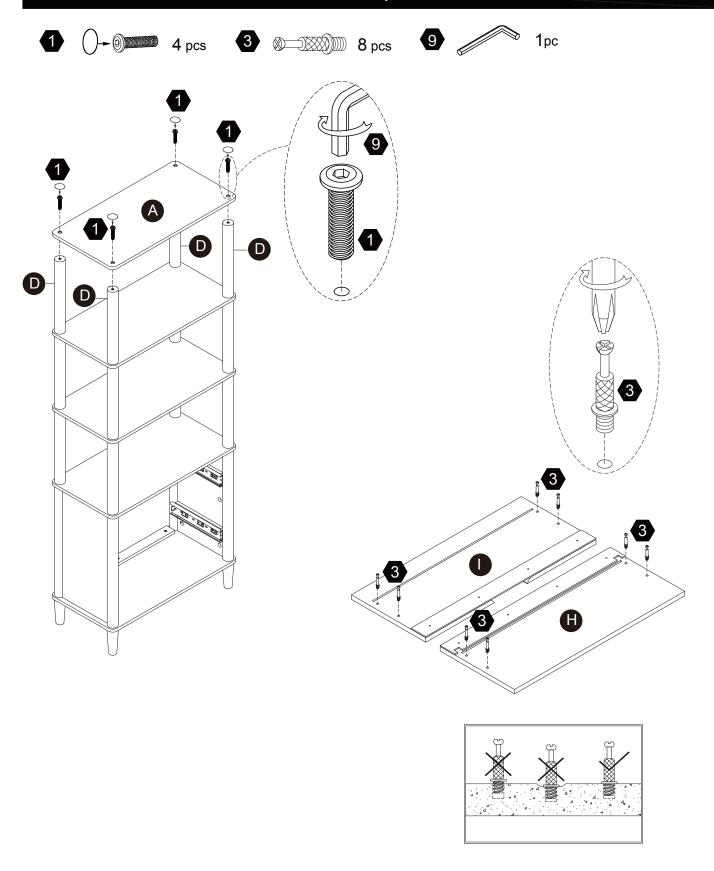

## Hardware

5/16"x30mm

Ø4\*25mm

Ø6x33mm

Ø15x9mm

 $4 \, \text{pcs}$ 

 $10 + 1_{pcs}$ 

 $8 \, \mathrm{pcs}$ 

8 pcs

14+1<sub>pcs</sub>

Ø3x12mm

6

8

**1** pc

**1** pc

2 pcs