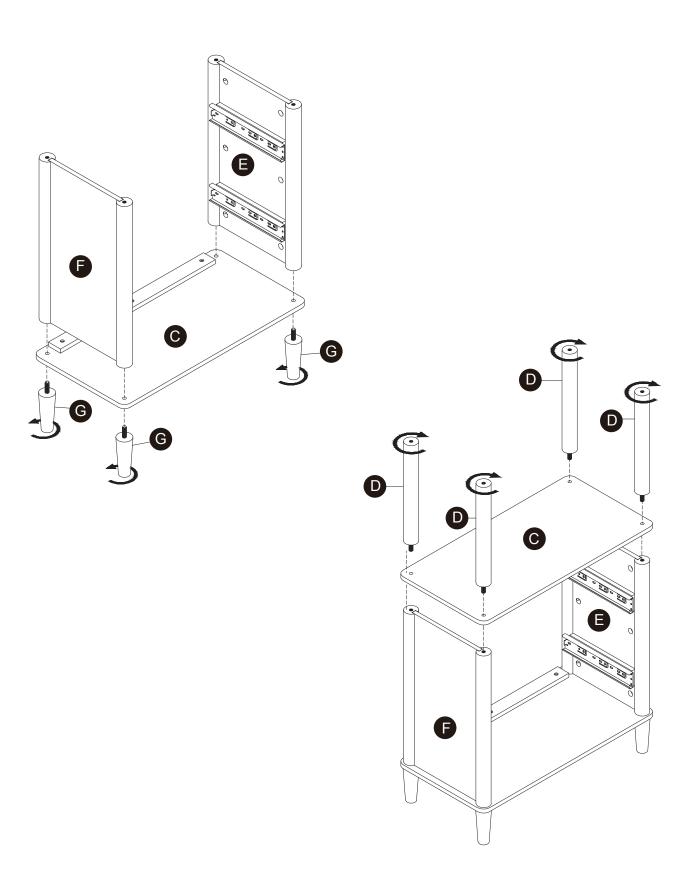

d on the first page of this instruction manual) and your order number available.

# **Exploded Drawing**





## **Product Parts**





















1PC

2PCS

2PCS

12PCS

1PC



G











1PC

4PCS

1PC

1PC

2PCS







N

0







2PCS



2PCS



2PCS



1PC



## **A** Care Instructions

Dust surface with a dry soft cloth. Do not use window cleaners or cleaning abrasives as they will scratch the surface and could damage the protective coating



Scan for assembly instructions.



### WARNING

Small parts and sharp edges may be present prior to assembly.

## Hardware





















5/16"x30mm

Ø4\*25mm

Ø6x33mm

Ø15x9mm

 $4 \, \text{pcs}$ 

 $10 + 1_{pcs}$ 

 $8 \, \mathrm{pcs}$ 

8 pcs

14+1<sub>pcs</sub>

Ø3x12mm

6



8











**1** pc

**1** pc

2 pcs

**1** pc













## Step 3





















14pcs



















1 pc





1 pc





2 pcs