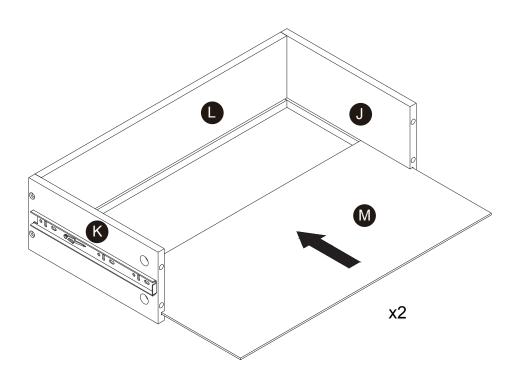

nstruction manual) and your order number available.

# **Exploded Drawing**





## **Product Parts**





















1PC

2PCS

2PCS

12PCS

1PC



G











1PC

4PCS

1PC

1PC

2PCS







N

0







2PCS



2PCS



2PCS



1PC



## **A** Care Instructions

Dust surface with a dry soft cloth. Do not use window cleaners or cleaning abrasives as they will scratch the surface and could damage the protective coating



Scan for assembly instructions.



### WARNING

Small parts and sharp edges may be present prior to assembly.

## Hardware





















5/16"x30mm

Ø4\*25mm

Ø6x33mm

Ø15x9mm

 $4 \, \text{pcs}$ 

 $10 + 1_{pcs}$ 

 $8 \, \mathrm{pcs}$ 

8 pcs

14+1<sub>pcs</sub>

Ø3x12mm

6



8











**1** pc

**1** pc

2 pcs

**1** pc













## Step 3





















14pcs



















1 pc





1 pc





2 pcs