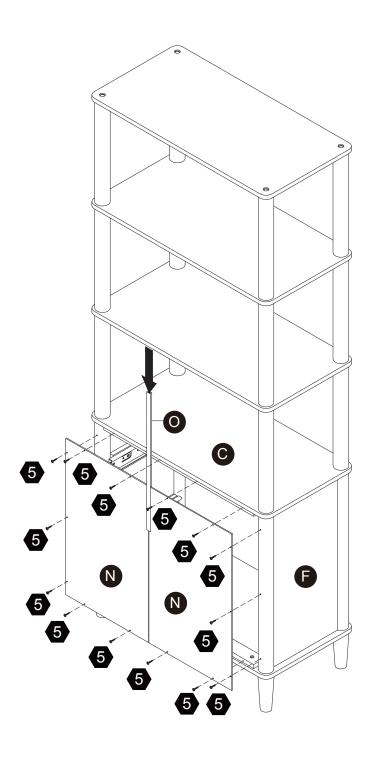

and your order number available.

# **Exploded Drawing**





## **Product Parts**





















1PC

2PCS

2PCS

12PCS

1PC



G











1PC

4PCS

1PC

1PC

2PCS







N

0







2PCS



2PCS



2PCS



1PC



## **A** Care Instructions

Dust surface with a dry soft cloth. Do not use window cleaners or cleaning abrasives as they will scratch the surface and could damage the protective coating



Scan for assembly instructions.



### WARNING

Small parts and sharp edges may be present prior to assembly.

## Hardware





















5/16"x30mm

Ø4\*25mm

Ø6x33mm

Ø15x9mm

 $4 \, \text{pcs}$ 

 $10 + 1_{pcs}$ 

 $8 \, \mathrm{pcs}$ 

8 pcs

14+1<sub>pcs</sub>

Ø3x12mm

6



8











**1** pc

**1** pc

2 pcs

**1** pc













## Step 3





















14pcs



















1 pc





1 pc





2 pcs