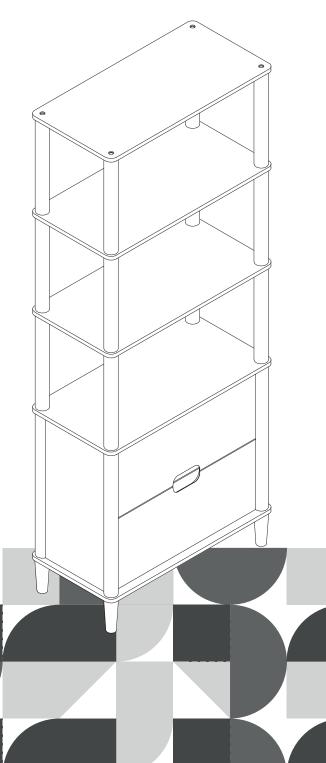

# Welcome home!

**ELG-913WA** 

TEAMSON HOME 60" Ellery Storage Cabinet with 2 Drawers Walnut