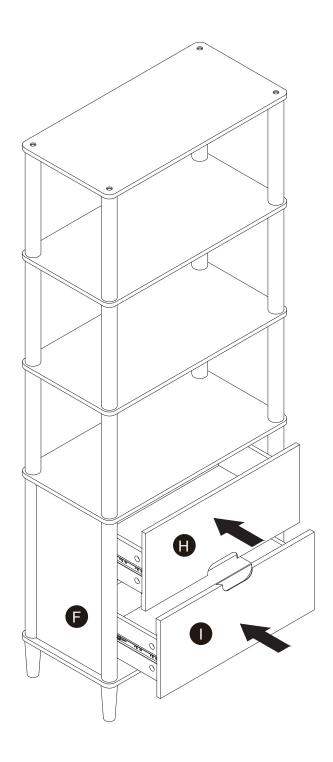

your order number available.

# **Exploded Drawing**





## **Product Parts**





















1PC

2PCS

2PCS

12PCS

1PC



G











1PC

4PCS

1PC

1PC

2PCS







N

0







2PCS



2PCS



2PCS



1PC



## **A** Care Instructions

Dust surface with a dry soft cloth. Do not use window cleaners or cleaning abrasives as they will scratch the surface and could damage the protective coating



Scan for assembly instructions.



### WARNING

Small parts and sharp edges may be present prior to assembly.

## Hardware





















5/16"x30mm

Ø4\*25mm

Ø6x33mm

Ø15x9mm

 $4 \, \text{pcs}$ 

 $10 + 1_{pcs}$ 

 $8 \, \mathrm{pcs}$ 

8 pcs

14+1<sub>pcs</sub>

Ø3x12mm

6



8











**1** pc

**1** pc

2 pcs

**1** pc













## Step 3





















14pcs



















1 pc





1 pc





2 pcs