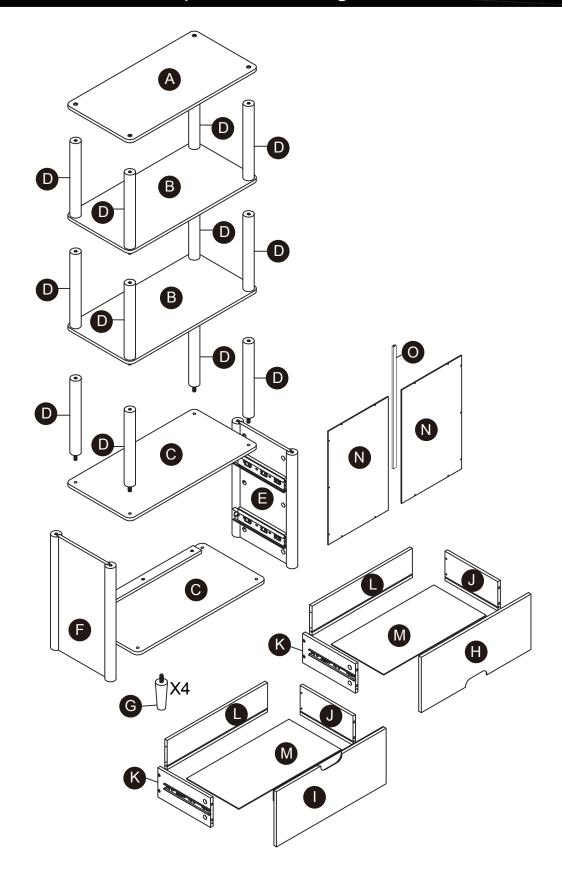

# **Exploded Drawing**

## **Product Parts**

1PC

2PCS

2PCS

12PCS

1PC

G

1PC

4PCS

1PC

1PC

2PCS

N

0

2PCS

2PCS

2PCS

1PC