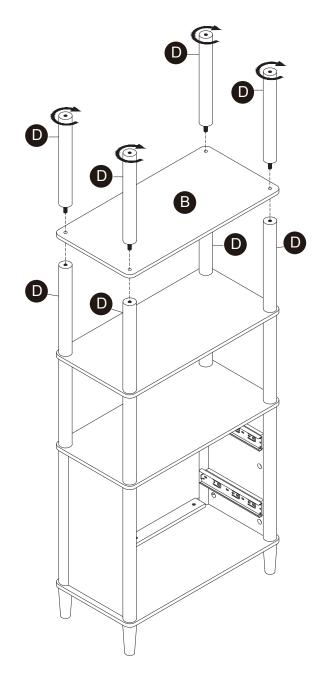

he first page of this instruction manual) and your order number available.

# **Exploded Drawing**





## **Product Parts**





















1PC

2PCS

2PCS

12PCS

1PC



G











1PC

4PCS

1PC

1PC

2PCS







N

0







2PCS



2PCS



2PCS



1PC



## **A** Care Instructions

Dust surface with a dry soft cloth. Do not use window cleaners or cleaning abrasives as they will scratch the surface and could damage the protective coating



Scan for assembly instructions.



### WARNING

Small parts and sharp edges may be present prior to assembly.

## Hardware





















5/16"x30mm

Ø4\*25mm

Ø6x33mm

Ø15x9mm

 $4 \, \text{pcs}$ 

 $10 + 1_{pcs}$ 

 $8 \, \mathrm{pcs}$ 

8 pcs

14+1<sub>pcs</sub>

Ø3x12mm

6



8











**1** pc

**1** pc

2 pcs

**1** pc













## Step 3





















14pcs



















1 pc





1 pc





2 pcs