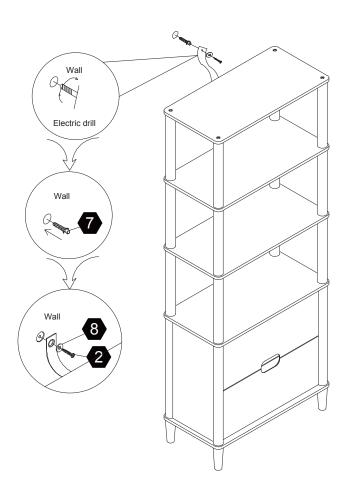

d Drawing**





## **Product Parts**





















1PC

2PCS

2PCS

12PCS

1PC



G











1PC

4PCS

1PC

1PC

2PCS







N

0







2PCS



2PCS



2PCS



1PC



## **A** Care Instructions

Dust surface with a dry soft cloth. Do not use window cleaners or cleaning abrasives as they will scratch the surface and could damage the protective coating



Scan for assembly instructions.



### WARNING

Small parts and sharp edges may be present prior to assembly.

## Hardware





















5/16"x30mm

Ø4\*25mm

Ø6x33mm

Ø15x9mm

 $4 \, \text{pcs}$ 

 $10 + 1_{pcs}$ 

 $8 \, \mathrm{pcs}$ 

8 pcs

14+1<sub>pcs</sub>

Ø3x12mm

6



8











**1** pc

**1** pc

2 pcs

**1** pc













## Step 3





















14pcs



















1 pc





1 pc





2 pcs