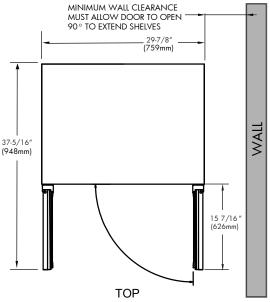

ER & WINE COOLER GLASS OVERLAY





Zero clearance hinges for a flush installation

Fully extending telescoping racks and shelves

Individual digital touch contols

Individual door locks

### 30" UNDERCOUNTER COMBO UNIT with OVERLAY FRAME DOORS

#### THE ULTIMATE IN CONVENIENT ENTERTAINING -YOUR FAVORITE VINTAGES AND ICY COLD BEVERAGES READY TO SERVE, JUST WHERE YOU WANT THEM

Your XO French Door Combo Unit has the ability to store both wine at 41° to 64° F ready to serve and icy cold beverages from 34° to 50°F in the same compact system. Designed to fit under a counter and where ever your life takes you.

WORLD CLASS SERVICE | COMPREHENSIVE WARRANTIES OUR LASTING COMMITMENT TO YOU



## XOU30BWDDGO

#### 30" COMBO UNIT DOUBLE DOOR

#### 23 3/4" includes a 3/4" Overlay Panel

23 3/4"







#### FEATURES

CAPACITY

FEATURES

FRONT

Full extension shelves and racks hold: (28) 750ml bottles at 41 ° to 64 °F (66) 120z cans at 34° to 50 °F

Zero clearance hinges for flush integration\* Secure door lock Full extension shelves and racks Library quiet 39 dBA operation Elegant tri-color interior illumination Intuitive digital touch controls 6-1/2' Power Cord with low profile 90° flat plug Low E Glass blocks harmful UV light Alarm Functions

Energy Saver and Sabbath Mode

\* Note: zero clearance hinges are visible just above and below the door panel



xoappliance.com | 800.966.8300

#### **SPECIFICATIONS**

ELECTRICAL 120V 60HZ 4.35 AMP\*

| DIMENSIONS | $\mathbb{W}$ | 34 1/8"<br>29 7/8"<br>23 3/4" (w 3/4" finish panel) |
|------------|--------------|-------------------------------