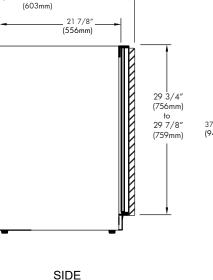

#### **SPECIFICATIONS**

ELECTRICAL 120V 60HZ 4.35 AMP\*

| DIMENSIONS | $\mathbb{W}$ | 34 1/8"<br>29 7/8"<br>23 3/4" (w 3/4" finish panel) |
|------------|--------------|-----------------------------------------------------|
| ROUGH IN   | W            | 34 1/4" min<br>30"<br>24"                           |

# XOU30BWDDGO

30" COMBO UNIT DOUBLE DOOR

ROUGH IN DIMENSIONS