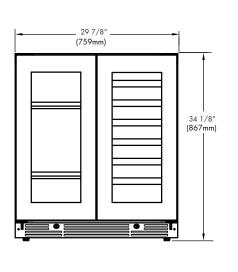

#### **SPECIFICATIONS**

ELECTRICAL 120V 60HZ 4.35 AMP\*

| DIMENSIONS | $\mathbb{W}$ | 34 1/8"<br>29 7/8"<br>23 3/4" (w 3/4" finish panel) |
|------------|--------------|-----------------------------------------------------|
| ROUGH IN   | W            | 34 1/4" min<br>30"<br>24"                           |