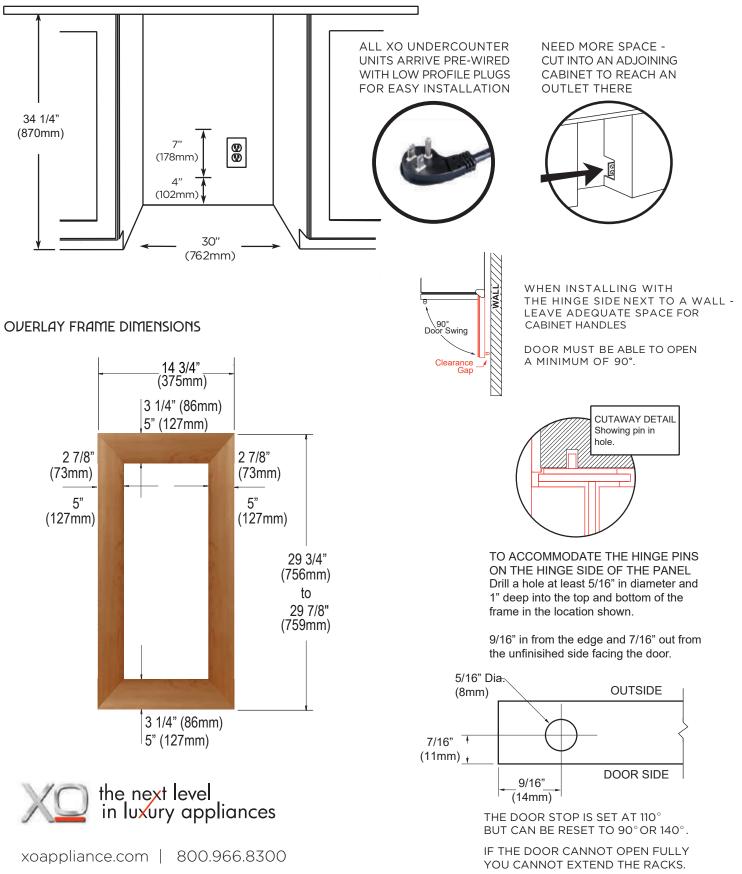

#### **SPECIFICATIONS**

ELECTRICAL 120V 60HZ 4.35 AMP\*

| DIMENSIONS | $\mathbb{W}$ | 34 1/8"<br>29 7/8"<br>23 3/4" (w 3/4" finish panel) |
|------------|--------------|-----------------------------------------------------|
| ROUGH IN   | W            | 34 1/4" min<br>30"<br>24"                           |