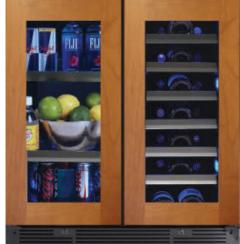

#### FEATURES

CAPACITY

FEATURES

FRONT

Full extension shelves and racks hold: (28) 750ml bottles at 41 ° to 64 °F (66) 120z cans at 34° to 50 °F

Zero clearance hinges for flush integration\* Secure door lock Full extension shelves and racks Library quiet 39 dBA operation Elegant tri-color interior illumination Intuitive digital touch controls 6-1/2' Power Cord with low profile 90° flat plug Low E Glass blocks harmful UV light Alarm Functions