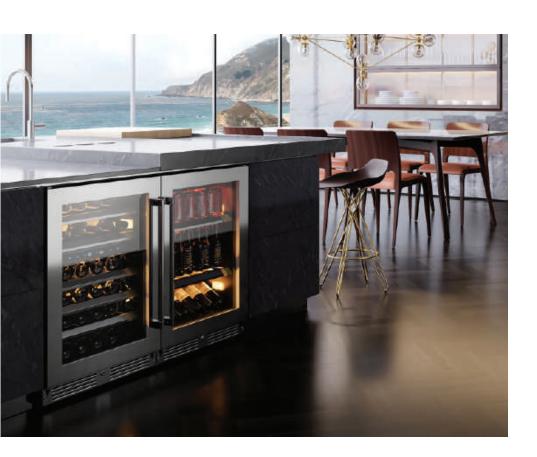

#### THE ULTIMATE IN CONVENIENT ENTERTAINING -YOUR FAVORITE VINTAGES AND ICY COLD BEVERAGES READY TO SERVE, JUST WHERE YOU WANT THEM

Your XO French Door Combo Unit has the ability to store both wine at 41° to 64° F ready to serve and icy cold beverages from 34° to 50°F in the same compact system. Designed to fit under a counter and where ever your life takes you.

#### 30" COMBO UNIT DOUBLE DOOR