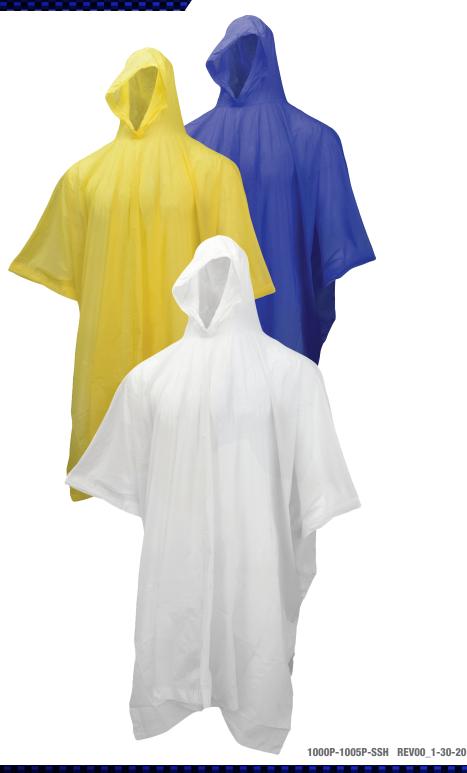

## 1000P

Poncho is 40" in length and features an attached hood. The garment is constructed with a .10mm PVC. Colors available: Yellow & Blue

- Attached Hood
- Clear Snaps On Side For Closure
- Heat-sealed Seams

## 1005P

Poncho is 40" in length and features an attached hood. The garment is constructed with a .13mm clear PVC. Colors available: Clear

- Attached Hood
- Clear Snaps On Side For Closure
- Heat-sealed Seams