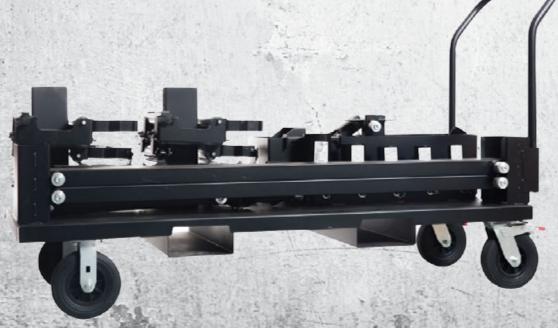

## SIMpull™ CABLE GUIDE SYSTEM

Integrated guidance system allowing wire and cable to be routed from a reel into a conduit or cable tray without human intervention

# SIMpull™ CABLE GUIDE SYSTEM

- Designed to eliminate the manual handling of service and feeder conductors during wire pulls
- Completely customizable for any wire and cable installation
- · Minimizes labor effort during installation
- · Reduces the risk of jobsite injuries
- · Specialized storage cart for ease of transportation

#### PULLING SERIES CGS01