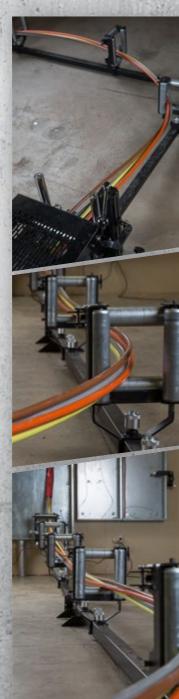

### CGS01

LOCKING UNIVERSAL JOINTS TO ASSIST IN DIRECTIONAL LAYOUT

UNIVERSAL CLAMPS ATTACH THE SYSTEM TO THE REEL JACKS, SWITCHGEAR OR PANEL BOX

CUSTOMIZABLE TUBING ASSEMBLIES TO FIT ANY LAYOUT DESIRED

ROLLER GUIDES DIRECT AND PROTECT WIRE AND CABLE ALONG ANY DESIRED PATH