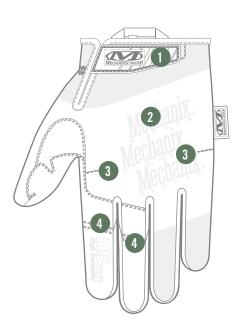

- Low-profile Thermoplastic Rubber (TPR) closure provides a secure fit to the wrist.
- Lightweight TrekDry<sup>®</sup> conforms to the back of the hand to reduce heat build-up and perspiration.
- Anatomical stitch darts conform to the natural curvature of the hand to create a precision fit.
- 4. Expandable flex joints improve trigger finger mobility.
- High-dexterity 0.5mm AX-Suede™ provides precision feel and high dexterity.
- 6. Nylon web pull.