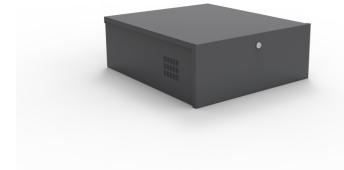

## LN-SHELF-V

Lockbox security box, size is 21\*24\*8",steel cover, fan and bolts included. packing with 4 hard fixed white foam protection. PE bag with the product . put in outer carton box for shipping . The 2\*inner carton put into one outer carton. The inner carton and outer carton quality is same.

| Model                      | Desc                                                                                                                                                                                                                                                                                                                 |
|----------------------------|----------------------------------------------------------------------------------------------------------------------------------------------------------------------------------------------------------------------------------------------------------------------------------------------------------------------|
| LN-SHELF-V<br>18*18*5 inch | Lockbox security box, size is<br>18*18*5",steel cover, fan and<br>bolts included. packing with 4<br>hard fixed white foam protection.<br>PE bag with the product. put in<br>outer carton box for shipping.<br>The 2*inner carton put into one<br>outer carton. The inner carton and<br>outer carton quality is same. |
| LN-SHELF-V<br>21*24*8 inch | Lockbox security box, size is<br>21*24*8",steel cover, fan and<br>bolts included. packing with 4<br>hard fixed white foam protection.<br>PE bag with the product. put in<br>outer carton box for shipping.<br>The 2*inner carton put into one<br>outer carton. The inner carton and<br>outer carton quality is same. |