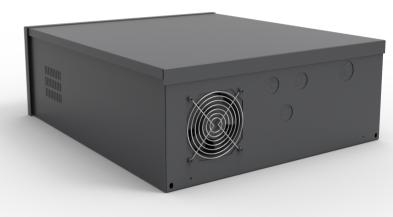

## LN-SHELF-V

Lockbox security box, size is 21\*24\*8",steel cover, fan and bolts included. packing with 4 hard fixed white foam protection. PE bag with the product . put in outer carton box for shipping . The 2\*inner carton put into one outer carton. The inner carton and outer carton quality is same.

| Model                      | Desc                                                                                                                                                                                                                                                                                                                 |
|----------------------------|----------------------------------------------------------------------------------------------------------------------------------------------------------------------------------------------------------------------------------------------------------------------------------------------------------------------|
| LN-SHELF-V<br>18*18*5 inch | Lockbox security box, size is<br>18*18*5",steel cover, fan and<br>bolts included. packing with 4<br>hard fixed white foam protection.<br>PE bag with the product. put in<br>outer carton box for shipping.<br>The 2*inner carton put into one<br>outer carton. The inner carton and<br>outer carton quality is same. |
| LN-SHELF-V<br>21*24*8 inch | Lockbox security box, size is<br>21*24*8",steel cover, fan and<br>bolts included. packing with 4<br>hard fixed white foam protection.<br>PE bag with the product. put in<br>outer carton box for shipping.<br>The 2*inner carton put into one<br>outer carton. The inner carton and<br>outer carton quality is same. |