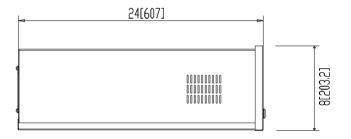

## LN-SHELF-V

Lockbox security box, size is 21\*24\*8",steel cover, fan and bolts included. packing with 4 hard fixed white foam protection. PE bag with the product . put in outer carton box for shipping . The 2\*inner carton put into one outer carton. The inner carton and outer carton quality is same.

| Model                      | Desc                                                                                                                                                                                                                                                                                                                 |
|----------------------------|----------------------------------------------------------------------------------------------------------------------------------------------------------------------------------------------------------------------------------------------------------------------------------------------------------------------|
| LN-SHELF-V<br>18*18*5 inch | Lockbox security box, size is<br>18*18*5",steel cover, fan and<br>bolts included. packing with 4<br>hard fixed white foam protection.<br>PE bag with the product. put in<br>outer carton box for shipping.<br>The 2*inner carton put into one<br>outer carton. The inner carton and<br>outer carton quality is same. |
| LN-SHELF-V<br>21*24*8 inch | Lockbox security box, size is<br>21*24*8",steel cover, fan and<br>bolts included. packing with 4<br>hard fixed white foam protection.<br>PE bag with the product. put in<br>outer carton box for shipping.<br>The 2*inner carton put into one<br>outer carton. The inner carton and<br>outer carton quality is same. |