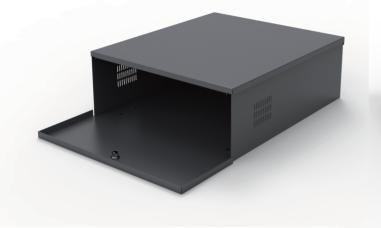

## LN-SHELF-V

Lockbox security box, size is 21\*24\*8",steel cover, fan and bolts included. packing with 4 hard fixed white foam protection. PE bag with the product . put in outer carton box for shipping . The 2\*inner carton put into one outer carton. The inner carton and outer carton quality is same.

| Model                      | Desc                                                                                                                                                                                                                                                                                                                 |
|----------------------------|----------------------------------------------------------------------------------------------------------------------------------------------------------------------------------------------------------------------------------------------------------------------------------------------------------------------|
| LN-SHELF-V<br>18*18*5 inch | Lockbox security box, size is<br>18*18*5",steel cover, fan and<br>bolts included. packing with 4<br>hard fixed white foam protection.<br>PE bag with the product. put in<br>outer carton box for shipping.<br>The 2*inner carton put into one<br>outer carton. The inner carton and<br>outer carton quality is same. |
| LN-SHELF-V<br>21*24*8 inch | Lockbox security box, size is<br>21*24*8",steel cover, fan and<br>bolts included. packing with 4<br>hard fixed white foam protection.<br>PE bag with the product. put in<br>outer carton box for shipping.<br>The 2*inner carton put into one<br>outer carton. The inner carton and<br>outer carton quality is same. |