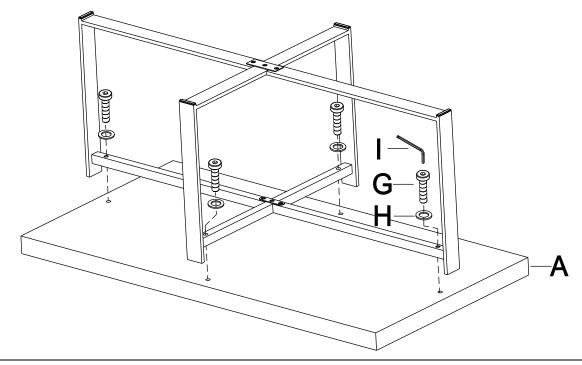

## \*\*\* Do not tighten screws & bolts until the entire unit is completely assembled.

1

Attach Side Panels (B) to Side Frame (C) by Metal Sheet (D) (E), Bolt (F) and Allen Wrench (I) as shown.

2

Attach assembled metal base to Marble Top (A) by Bolt (G), Flat Washer (H) and Allen Wrench (I) as shown.