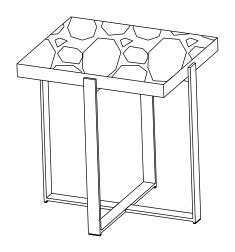

## \*\*\* Do not tighten screws & bolts until the entire unit is completely assembled.

1

Attach Side Panels (B) to Side Frame (C) by Metal Sheet (D) (E), Bolt (F) and Allen Wrench (I) as shown.

2

Attach assembled metal base to Marble Top (A) by Bolt (G), Flat Washer (H) and Allen Wrench (I) as shown.