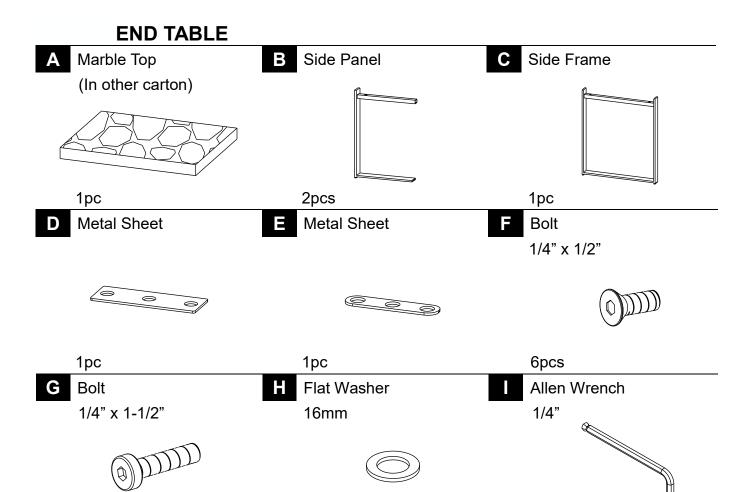

# ASSEMBLY INSTRUCTION

4pcs

4pcs

This page lists all the contents included in the box. Please take the time to identify the hardware as well as the individual components to this product. As you unpack and prepare for assembly, place the contents on a carpeted or padded area to protect them from damage.