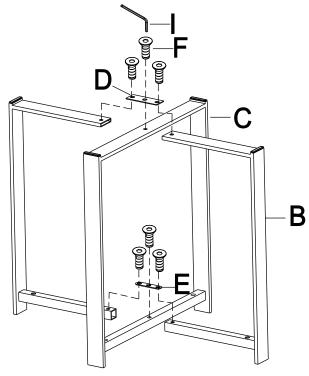

## \*\*\* Do not tighten screws & bolts until the entire unit is completely assembled.

1

Attach Side Panels (B) to Side Frame (C) by Metal Sheet (D) (E), Bolt (F) and Allen Wrench (I) as shown.

2

Attach assembled metal base to Marble Top (A) by Bolt (G), Flat Washer (H) and Allen Wrench (I) as shown.