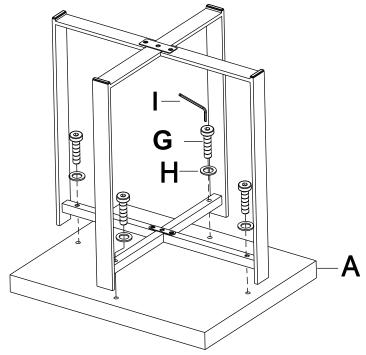

## \*\*\* Do not tighten screws & bolts until the entire unit is completely assembled.

1

Attach Side Panels (B) to Side Frame (C) by Metal Sheet (D) (E), Bolt (F) and Allen Wrench (I) as shown.

2

Attach assembled metal base to Marble Top (A) by Bolt (G), Flat Washer (H) and Allen Wrench (I) as shown.