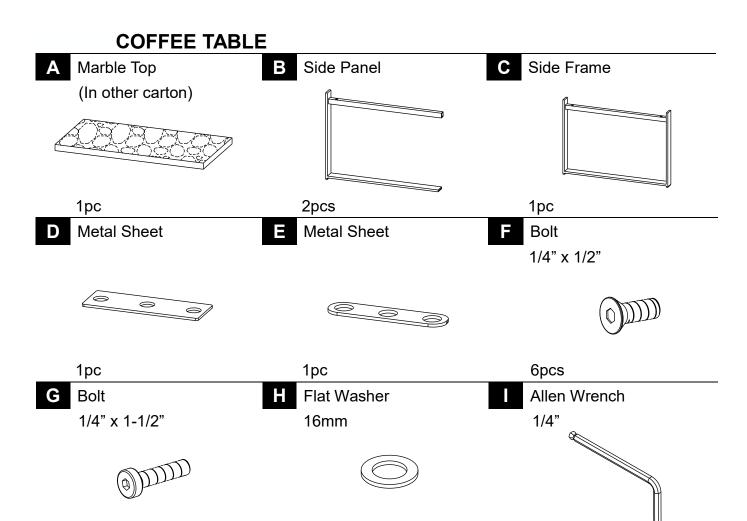

# ASSEMBLY INSTRUCTION

4pcs

4pcs

This page lists all the contents included in the box. Please take the time to identify the hardware as well as the individual components to this product. As you unpack and prepare for assembly, place the contents on a carpeted or padded area to protect them from damage.