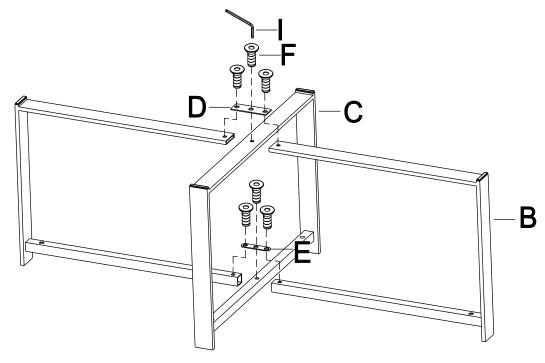

## \*\*\* Do not tighten screws & bolts until the entire unit is completely assembled.

1

Attach Side Panels (B) to Side Frame (C) by Metal Sheet (D) (E), Bolt (F) and Allen Wrench (I) as shown.

2

Attach assembled metal base to Marble Top (A) by Bolt (G), Flat Washer (H) and Allen Wrench (I) as shown.