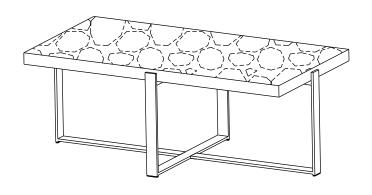

## \*\*\* Do not tighten screws & bolts until the entire unit is completely assembled.

1

Attach Side Panels (B) to Side Frame (C) by Metal Sheet (D) (E), Bolt (F) and Allen Wrench (I) as shown.

2

Attach assembled metal base to Marble Top (A) by Bolt (G), Flat Washer (H) and Allen Wrench (I) as shown.