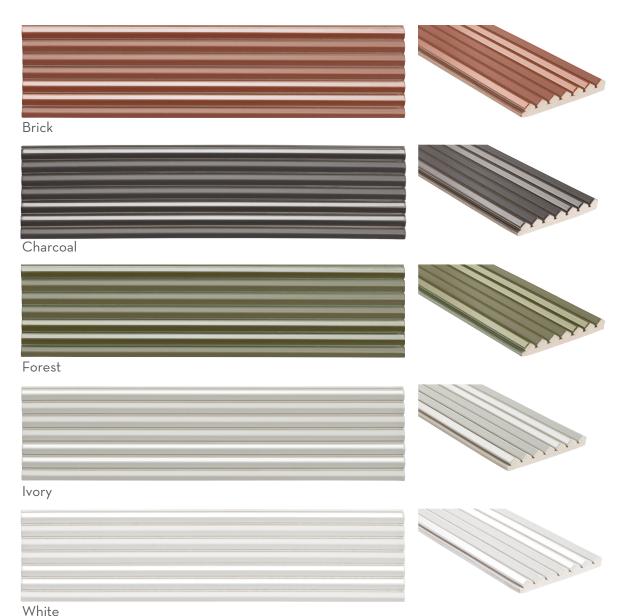

## **Enhance**<sup>™</sup> **Collection**

Ribbella™ 3D grooved extruded porcelain wall tile was inspired by geometric and minimalist lines with an Art Deco flair. These tiles feature delicate grooves that create a sense of movement, bringing life and dynamism to walls. The high gloss on select grooves enhances the visual effect, playing beautifully with light and shadow to add depth and dimension. Available in five design-forward colors, this collection will transform any space into a work of art.