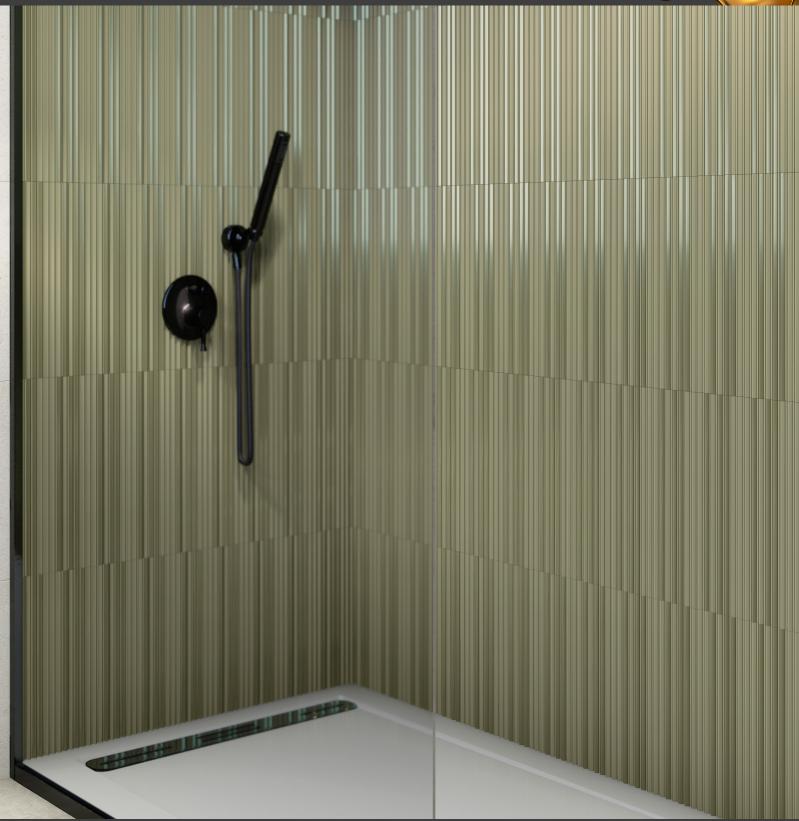

## **Enhance**<sup>™</sup> **Collection**

Ribbella™ 3D grooved extruded porcelain wall tile was inspired by geometric and minimalist lines with an Art Deco flair. These tiles feature delicate grooves that create a sense of movement, bringing life and dynamism to walls. The high gloss on select grooves enhances the visual effect, playing beautifully with light and shadow to add depth and dimension. Available in five design-forward colors, this collection will transform any space into a work of art.

RESIDENTIAL

ENHANCE **EXPRESS** 

AVAILABLE FOR ALL COLORS AND SIZES

\*Ribbella features a distinctive design where sections of the tile have a higher gloss, creating a striking offset appearance. When installed, the tiles will be perfectly aligned, but the varying gloss levels will give the illusion of misalignment, enhancing the aesthetic.