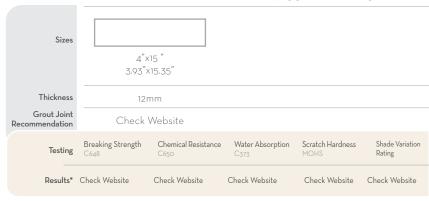

ed porcelain wall tile was inspired by geometric and minimalist lines with an Art Deco flair. These tiles feature delicate grooves that create a sense of movement, bringing life and dynamism to walls. The high gloss on select grooves enhances the visual effect, playing beautifully with light and shadow to add depth and dimension. Available in five design-forward colors, this collection will transform any space into a work of art.









RESIDENTIAL











ENHANCE **EXPRESS** 

AVAILABLE FOR ALL COLORS AND SIZES

\*Ribbella features a distinctive design where sections of the tile have a higher gloss, creating a striking offset appearance. When installed, the tiles will be perfectly aligned, but the varying gloss levels will give the illusion of misalignment, enhancing the aesthetic.





Sustainability Attributes

Scan QR Code for more product details.