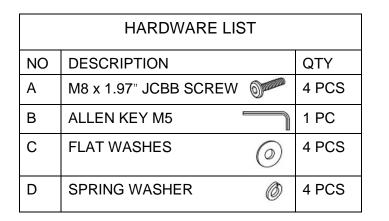

## **Assembly Instructions** MODEL : L1213-20 CASPAR LOVESEAT

Thank you for purchasing this quality product. Be sure to check all packing materials carefully for small parts, which may have come loose during shipment. Identify and count all items and compare with the parts list and/or hardware list shown below.

## **CAUTIONS**:

- 1. Check contents against hardware list.
- 2. Familiarize yourself with the components and hardware by reviewing the Assembly Instructions.
- 3. Do not over tighten the screws and bolts as it may damage the threads.
- 4. Keep all hardware parts out of reach of children.
- 5. Please always "LIFT UP & MOVE" the upholstery whenever you want to reposition it.