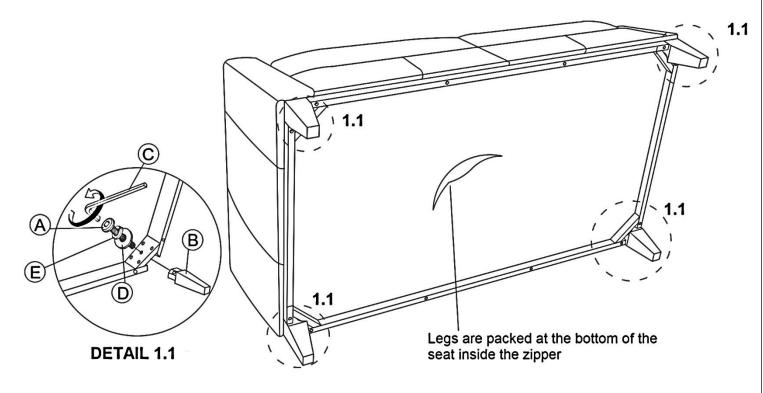

| PARTS LIST |             |        |       |
|------------|-------------|--------|-------|
| NO         | DESCRIPTION | SKETCH | QTY   |
| A          | CHAIR       |        | 1 PC  |
| В          | LEG         |        | 4 PCS |

STEP 1