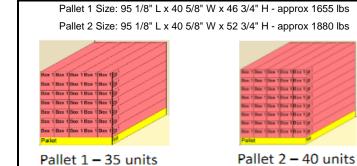

#### **Carton & Skid Information**

|        |           |              | Outside Box Dimensions |        |       | Box Weight |       |     |      |
|--------|-----------|--------------|------------------------|--------|-------|------------|-------|-----|------|
|        | Product # | UPC          | L"                     | W"     | H"    | (lbs)      | (f³)  | Tie | High |
| Box 1  | YP12851   | 628222128526 | 95 1/8                 | 8 1/8  | 6     | 45         | 2.684 | 5   | 8    |
| Pallet |           |              | 95 1/8                 | 40 5/8 | 4 3/4 | 80         |       |     |      |
|        |           |              |                        |        |       | 125        | 7.684 |     |      |

#### Pallet/Container Loading