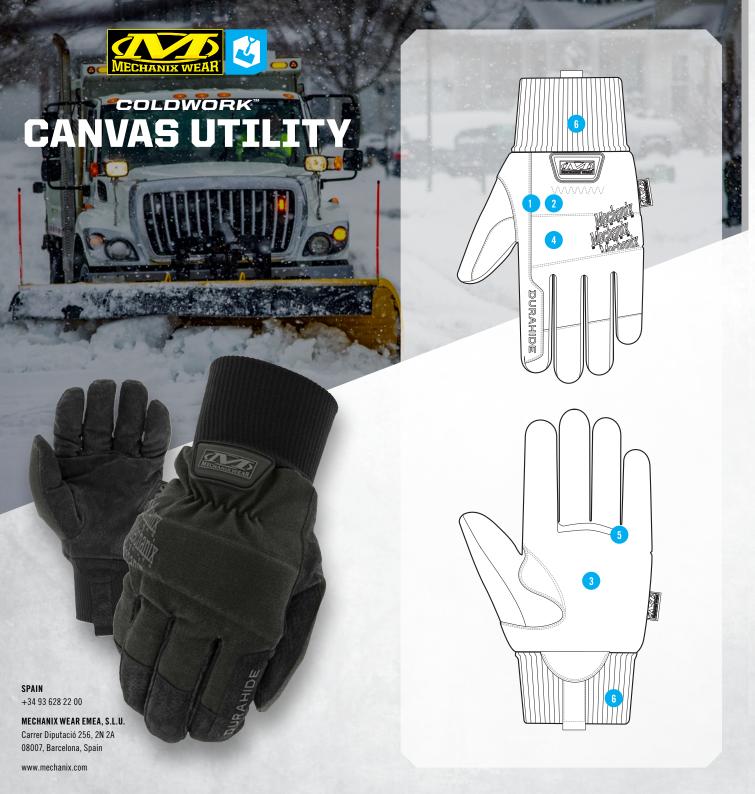

## **COLD WEATHER HAND PROTECTION**

Constructed with C6 treated WR heavy-duty canvas, 100g Thinsulate™ insulation, soft Sherpa lining, and 3mm EVA foam knuckle protection, this versatile glove is the perfect solution for those looking for durable protection, maximum warmth and premium comfort. The Canvas Utility glove is designed for general maintenance, construction, home improvement or agricultural work in harsh winter conditions.

## **FEATURES**

- C6 water repellent heavy-duty treated canvas easily repels water and oils without sacrificing durability.
- 2 100g Thinsulate™ with soft Sherpa lining keeps hands warm and comfortable.
- 3 Boar palm is inherently water resistant.
- 4 3mm EVA foam provides optimal knuckle protection.
- 5 Gunn cut finger design repositions vulnerable seams for improved durability.
- Heavy-weight tubular knit cuff keeps gloves in place.