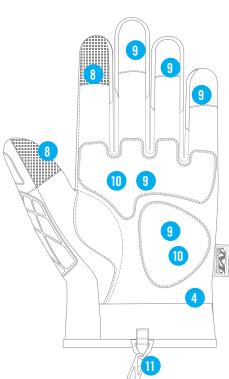

#### **FEATURES**

- Hook and loop top closure provides a secure fit with outerwear.
- 2. Extended Neoprene cuff.
- 3. C40 3M™ Thinsulate™ Insulation traps warm air to help regulate your body temperature.
- 4. Hipora® waterproof liner keeps hands dry in rain, sleet or snow.
- Rugged Armortex® knuckle guard conceals 5mm EVA foam padding.
- Rugged Armortex® thumb reinforcement panel.
- Full-length TPR finger guards provide pinch-point and impact protection.
- 8. AX™ Double Connect touchscreen capable thumb and index finger.
- Rugged Armortex® fingertip and palm reinforcement panels provide abrasion resistance.
- 10. EVA foam palm padding reduces shock and vibration.
- 11. Removable spring clip keeps your gloves organized for easy storage.