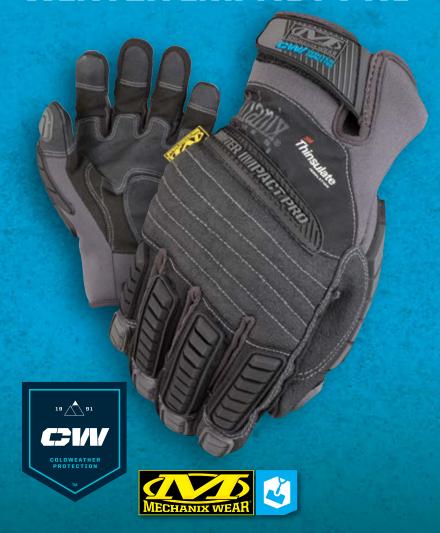

# WINTER IMPACT PRO

### **COLD WEATHER HAND PROTECTION**

Rain, sleet or snow...when the temperature drops, reach for the Winter Impact Pro. Comfortable micro-fleece lines the entire glove and C40 3M™ Thinsulate™ traps warm air to help regulate your body temperature in the bitter cold. A Hipora® waterproof liner keeps your hands dry and provides critical wind-resistance in rough weather. The Winter Impact Pro's rugged outer features Thermal Plastic Rubber (TPR) pinch-point fingertip protection and an Armortex® knuckle guard to reduce impact injuries. Abrasion-resistant Armortex® reinforces the fingertips and conceals EVA palm padding to reduce hand fatigue while you work. Stay connected to your touchscreen devices while you work outside, with AX™ Double Connect on your thumb and index finger.

## COLDWEATHER