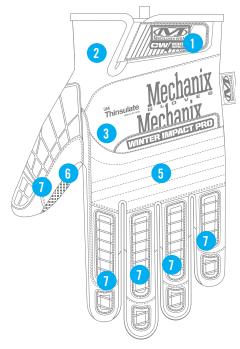

#### **FEATURES**

- Hook and loop top closure provides a secure fit with outerwear.
- 2. Extended Neoprene cuff.
- 3. C40 3M™ Thinsulate™ Insulation traps warm air to help regulate your body temperature.
- 4. Hipora® waterproof liner keeps hands dry in rain, sleet or snow.
- Rugged Armortex® knuckle guard conceals 5mm EVA foam padding.
- Rugged Armortex® thumb reinforcement panel.
- Full-length TPR finger guards provide pinch-point and impact protection.
- 8. AX™ Double Connect touchscreen capable thumb and index finger.
- Rugged Armortex® fingertip and palm reinforcement panels provide abrasion resistance.
- 10. EVA foam palm padding reduces shock and vibration.
- 11. Removable spring clip keeps your gloves organized for easy storage.