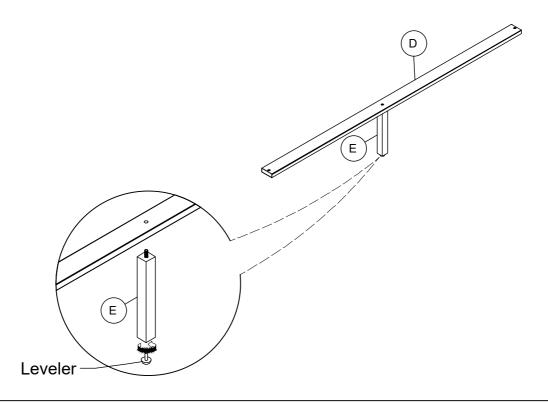

### **ASSEMBLY INSTRUCTIONS** TAMARACK TWIN/FULL BED

STEP 2 Hook the Rails (F) into LSF and RSF Headboard Legs (B-L & B-R) and the Footboard (C).

STEP 3 Assemble the Support legs (E) to the Slats (D).