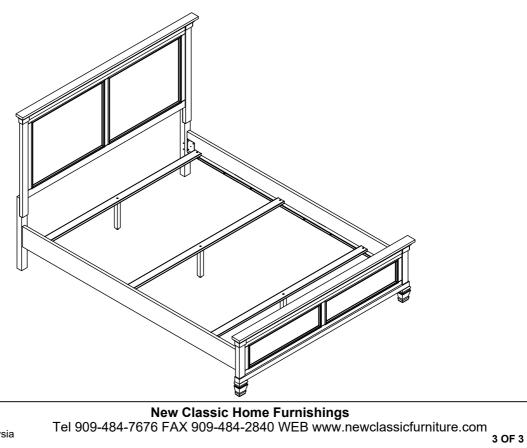

### **ASSEMBLY INSTRUCTIONS** TAMARACK TWIN/FULL BED

STEP 2 Hook the Rails (F) into LSF and RSF Headboard Legs (B-L & B-R) and the Footboard (C).

STEP 3 Assemble the Support legs (E) to the Slats (D).

#### **ASSEMBLY INSTRUCTIONS** TAMARACK TWIN/FULL BED

STEP 4 Assemble the Slats (D) to the Rails (F) by using a screwdriver with hardware 5. Adjust the Lever on Support Legs (E) to level the bed.

# **COMPLETED**