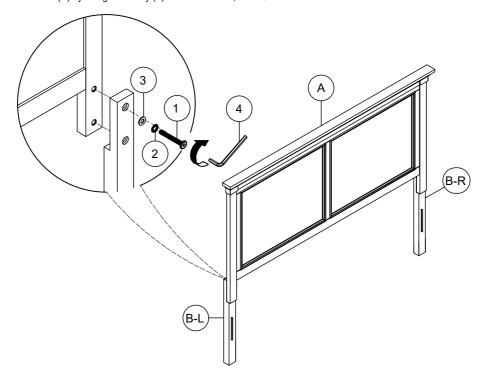

STEP 1 Install the RSF Headboard Leg (B-R) and the LSF Headboard Leg (B-L) to the Headboard (A) by using Allen Key (4) with hardware 1,2 and 3.