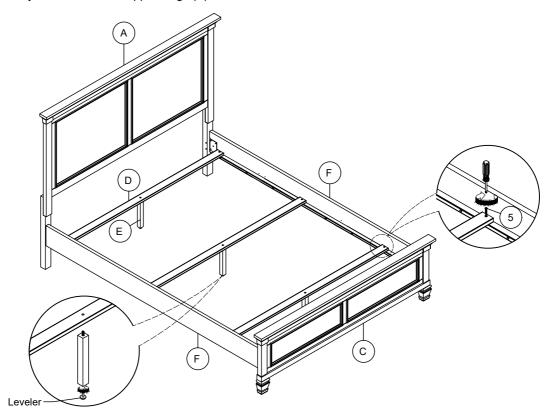

#### **ASSEMBLY INSTRUCTIONS** TAMARACK TWIN/FULL BED

STEP 4 Assemble the Slats (D) to the Rails (F) by using a screwdriver with hardware 5. Adjust the Lever on Support Legs (E) to level the bed.