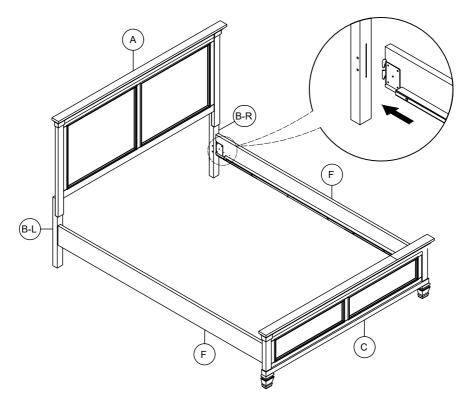

### **ASSEMBLY INSTRUCTIONS** TAMARACK TWIN/FULL BED

STEP 2 Hook the Rails (F) into LSF and RSF Headboard Legs (B-L & B-R) and the Footboard (C).

STEP 3 Assemble the Support legs (E) to the Slats (D).