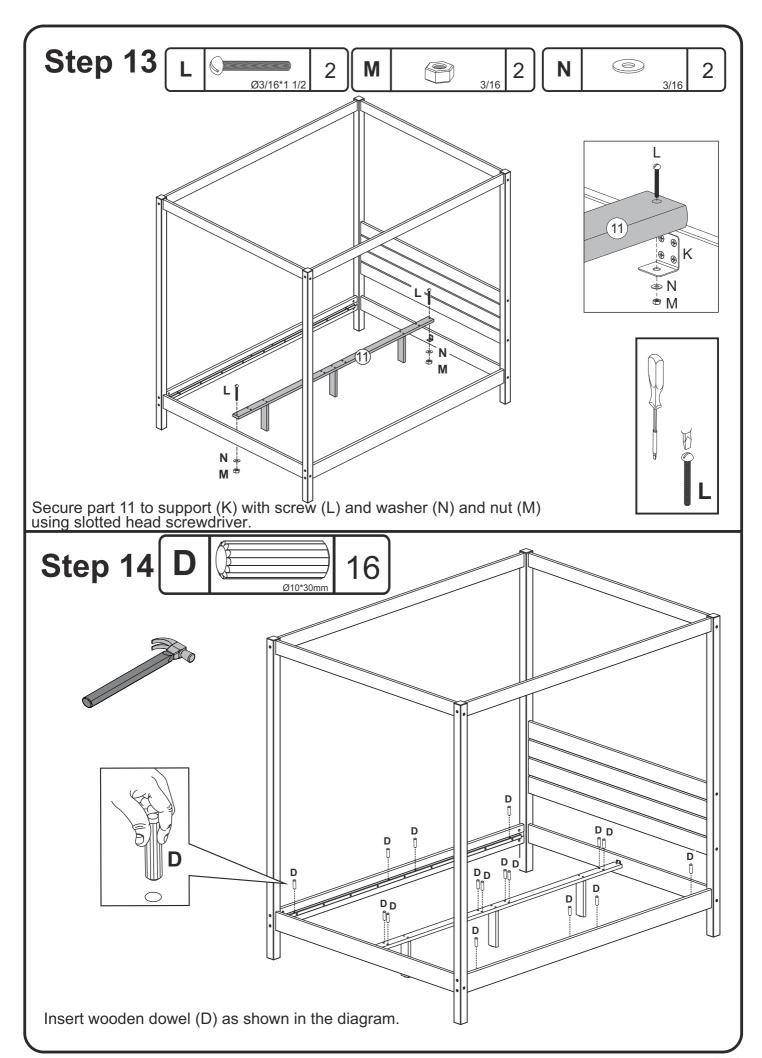

| Part# | Description      | Qty |
|-------|------------------|-----|
| 10    | Central Foot     | 3   |
| 11    | Central Support  | 1   |
| 12    | Union Support    | 3   |
| 13    | Set Slat         | 4   |
| 14    | Upper Short Slat | 2   |
| 15    | Upper Long Slat  | 2   |
|       |                  |     |
|       |                  |     |
|       |                  |     |

### **Hardware List**

| A |                | Ø1/4*100mm  | Bolt (Head 13) | 08 pcs |
|---|----------------|-------------|----------------|--------|
| В |                | 1/4mm       | Barrel nut     | 08 pcs |
| С |                | Ø10*40mm    | Wooden dowel   | 36 pcs |
| D |                | Ø10*30mm    | Wooden dowel   | 16 pcs |
| E |                | Ø7*100mm    | Bolt (Head 13) | 16 pcs |
| F |                | Ø7*60mm     | Bolt (Head 13) | 06 pcs |
| G |                | Ø4*35mm     | Screw          | 16 pcs |
| Н | (*)DDDDDDDDDDD | Ø4*25mm     | Screw          | 12 pcs |
| I |                | Ø3,5*16mm   | Screw          | 08 pcs |
| J |                |             | Hex Key        | 01 pcs |
| K |                |             | Corner Brace   | 02 pcs |
| L |                | Ø3/16*1 1/2 | Screw          | 02 pcs |
| M |                | Ø3/16       | Nut            | 02 pcs |
| N |                | Ø3/16       | Washer         | 02 pcs |