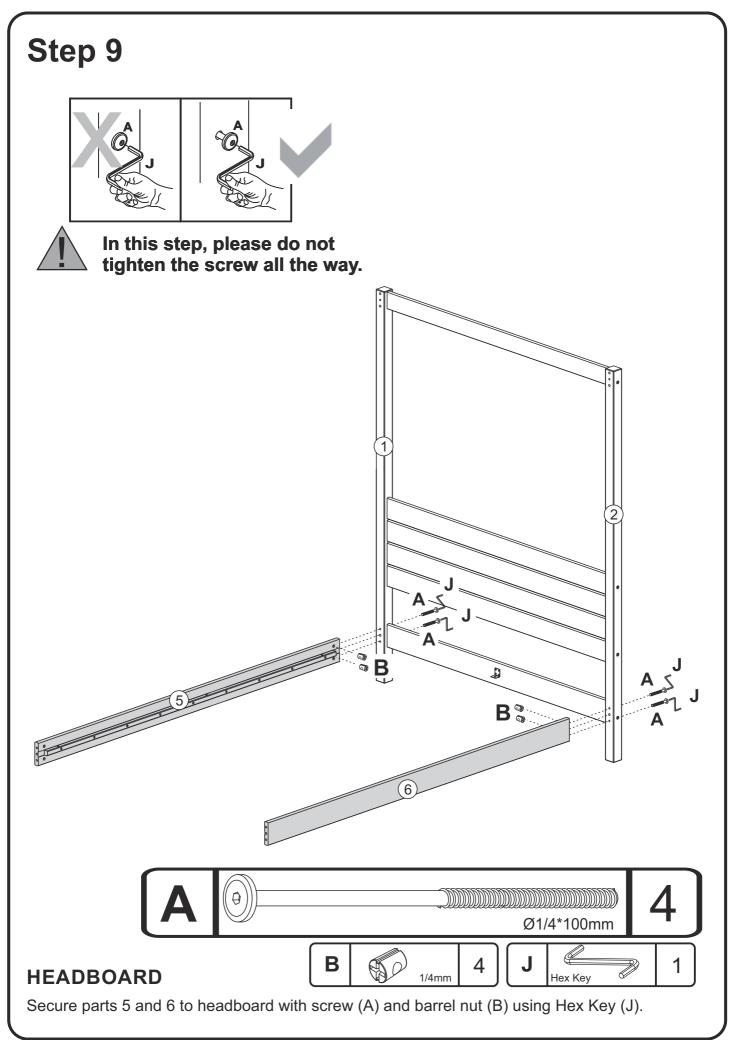

### **Hardware List**

| A |                | Ø1/4*100mm  | Bolt (Head 13) | 08 pcs |
|---|----------------|-------------|----------------|--------|
| В |                | 1/4mm       | Barrel nut     | 08 pcs |
| С |                | Ø10*40mm    | Wooden dowel   | 36 pcs |
| D |                | Ø10*30mm    | Wooden dowel   | 16 pcs |
| E |                | Ø7*100mm    | Bolt (Head 13) | 16 pcs |
| F |                | Ø7*60mm     | Bolt (Head 13) | 06 pcs |
| G |                | Ø4*35mm     | Screw          | 16 pcs |
| Н | (*)DDDDDDDDDDD | Ø4*25mm     | Screw          | 12 pcs |
| I |                | Ø3,5*16mm   | Screw          | 08 pcs |
| J |                |             | Hex Key        | 01 pcs |
| K |                |             | Corner Brace   | 02 pcs |
| L |                | Ø3/16*1 1/2 | Screw          | 02 pcs |
| M |                | Ø3/16       | Nut            | 02 pcs |
| N |                | Ø3/16       | Washer         | 02 pcs |