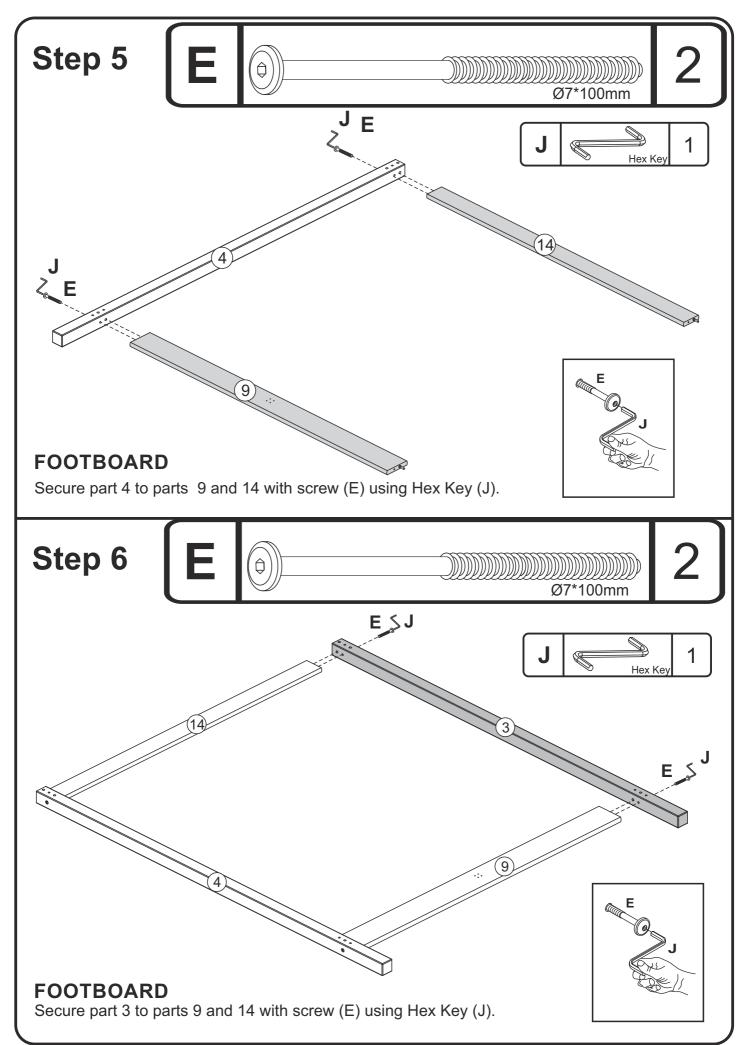

# Parts List

| Part# | Description                        | Qty |
|-------|------------------------------------|-----|
| 1     | Headboard Left Foot                | 1   |
| 2     | Headboard Right foot               | 1   |
| 3     | Footboard Left Foot                | 1   |
| 4     | Footboard Right foot               | 1   |
| 5     | Left side rail                     | 1   |
| 6     | Right Side Rail                    | 1   |
| 7     | Upper Rail / Lower Slat(HEADBOARD) | 2   |
| 8     | Middle Slat (HEADBOARD)            | 2   |
| 9     | Head/Foot Rail                     | 2   |

### **Hardware List**

| A |                | Ø1/4*100mm  | Bolt (Head 13) | 08 pcs |
|---|----------------|-------------|----------------|--------|
| В |                | 1/4mm       | Barrel nut     | 08 pcs |
| С |                | Ø10*40mm    | Wooden dowel   | 36 pcs |
| D |                | Ø10*30mm    | Wooden dowel   | 16 pcs |
| E |                | Ø7*100mm    | Bolt (Head 13) | 16 pcs |
| F |                | Ø7*60mm     | Bolt (Head 13) | 06 pcs |
| G |                | Ø4*35mm     | Screw          | 16 pcs |
| Н | (*)DDDDDDDDDDD | Ø4*25mm     | Screw          | 12 pcs |
| I |                | Ø3,5*16mm   | Screw          | 08 pcs |
| J |                |             | Hex Key        | 01 pcs |
| K |                |             | Corner Brace   | 02 pcs |
| L |                | Ø3/16*1 1/2 | Screw          | 02 pcs |
| M |                | Ø3/16       | Nut            | 02 pcs |
| N |                | Ø3/16       | Washer         | 02 pcs |