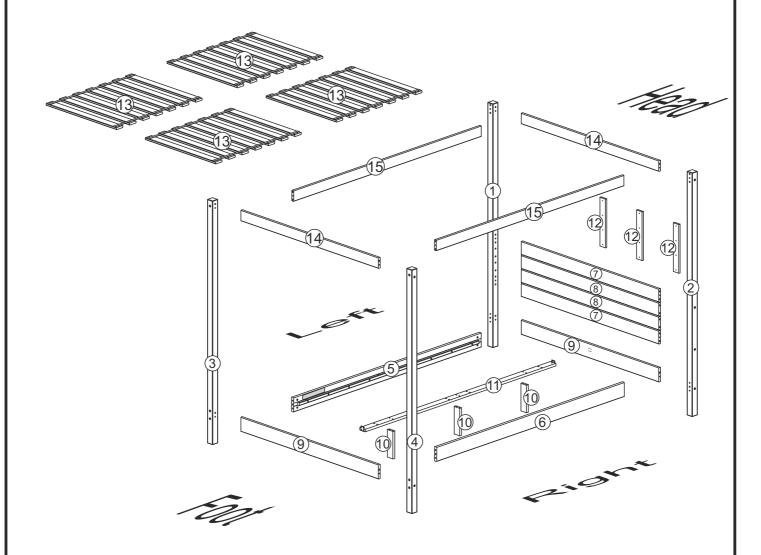

# Parts List

| Part# | Description                        | Qty |
|-------|------------------------------------|-----|
| 1     | Headboard Left Foot                | 1   |
| 2     | Headboard Right foot               | 1   |
| 3     | Footboard Left Foot                | 1   |
| 4     | Footboard Right foot               | 1   |
| 5     | Left side rail                     | 1   |
| 6     | Right Side Rail                    | 1   |
| 7     | Upper Rail / Lower Slat(HEADBOARD) | 2   |
| 8     | Middle Slat (HEADBOARD)            | 2   |
| 9     | Head/Foot Rail                     | 2   |

| Part# | Description      | Qty |
|-------|------------------|-----|
| 10    | Central Foot     | 3   |
| 11    | Central Support  | 1   |
| 12    | Union Support    | 3   |
| 13    | Set Slat         | 4   |
| 14    | Upper Short Slat | 2   |
| 15    | Upper Long Slat  | 2   |
|       |                  |     |
|       |                  |     |
|       |                  |     |