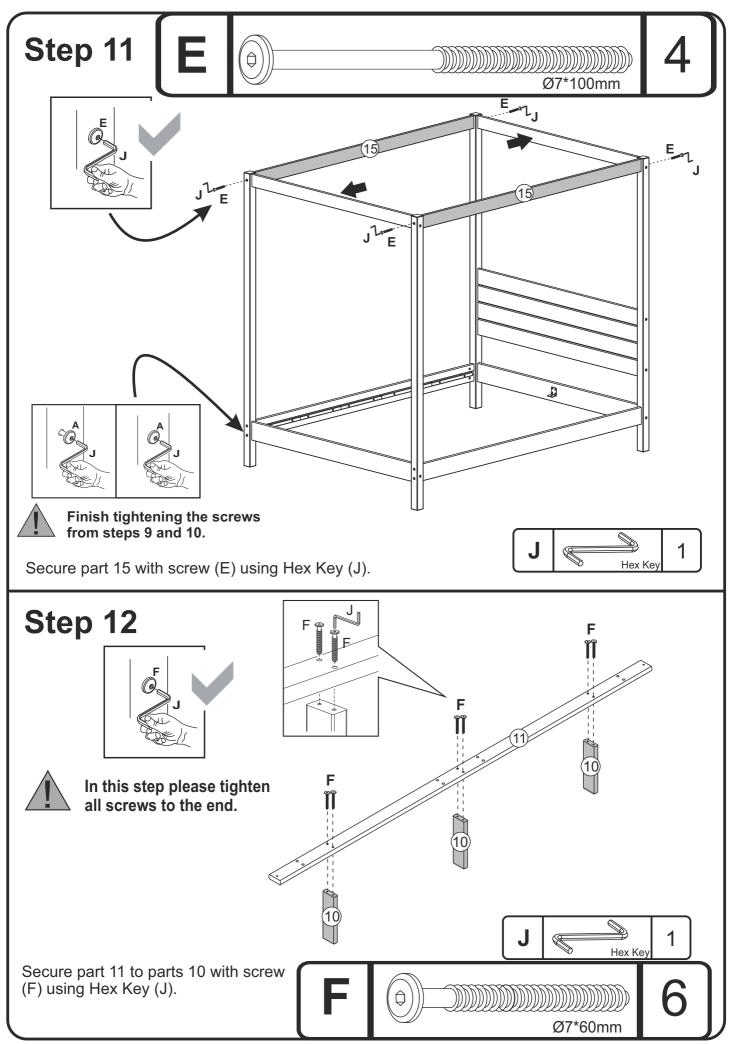

| Part# | Description      | Qty |
|-------|------------------|-----|
| 10    | Central Foot     | 3   |
| 11    | Central Support  | 1   |
| 12    | Union Support    | 3   |
| 13    | Set Slat         | 4   |
| 14    | Upper Short Slat | 2   |
| 15    | Upper Long Slat  | 2   |
|       |                  |     |
|       |                  |     |
|       |                  |     |

### **Hardware List**

| A |                | Ø1/4*100mm  | Bolt (Head 13) | 08 pcs |
|---|----------------|-------------|----------------|--------|
| В |                | 1/4mm       | Barrel nut     | 08 pcs |
| С |                | Ø10*40mm    | Wooden dowel   | 36 pcs |
| D |                | Ø10*30mm    | Wooden dowel   | 16 pcs |
| E |                | Ø7*100mm    | Bolt (Head 13) | 16 pcs |
| F |                | Ø7*60mm     | Bolt (Head 13) | 06 pcs |
| G |                | Ø4*35mm     | Screw          | 16 pcs |
| Н | (*)DDDDDDDDDDD | Ø4*25mm     | Screw          | 12 pcs |
| I |                | Ø3,5*16mm   | Screw          | 08 pcs |
| J |                |             | Hex Key        | 01 pcs |
| K |                |             | Corner Brace   | 02 pcs |
| L |                | Ø3/16*1 1/2 | Screw          | 02 pcs |
| M |                | Ø3/16       | Nut            | 02 pcs |
| N |                | Ø3/16       | Washer         | 02 pcs |