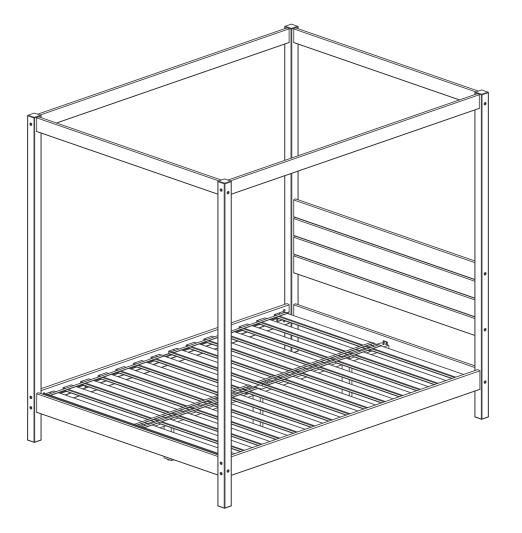

# Parts List

| Part# | Description                        | Qty |
|-------|------------------------------------|-----|
| 1     | Headboard Left Foot                | 1   |
| 2     | Headboard Right foot               | 1   |
| 3     | Footboard Left Foot                | 1   |
| 4     | Footboard Right foot               | 1   |
| 5     | Left side rail                     | 1   |
| 6     | Right Side Rail                    | 1   |
| 7     | Upper Rail / Lower Slat(HEADBOARD) | 2   |
| 8     | Middle Slat (HEADBOARD)            | 2   |
| 9     | Head/Foot Rail                     | 2   |

| Part# | Description      | Qty |
|-------|------------------|-----|
| 10    | Central Foot     | 3   |
| 11    | Central Support  | 1   |
| 12    | Union Support    | 3   |
| 13    | Set Slat         | 4   |
| 14    | Upper Short Slat | 2   |
| 15    | Upper Long Slat  | 2   |
|       |                  |     |
|       |                  |     |
|       |                  |     |

### **Hardware List**

| A |                | Ø1/4*100mm  | Bolt (Head 13) | 08 pcs |
|---|----------------|-------------|----------------|--------|
| В |                | 1/4mm       | Barrel nut     | 08 pcs |
| С |                | Ø10*40mm    | Wooden dowel   | 36 pcs |
| D |                | Ø10*30mm    | Wooden dowel   | 16 pcs |
| E |                | Ø7*100mm    | Bolt (Head 13) | 16 pcs |
| F |                | Ø7*60mm     | Bolt (Head 13) | 06 pcs |
| G |                | Ø4*35mm     | Screw          | 16 pcs |
| Н | (*)DDDDDDDDDDD | Ø4*25mm     | Screw          | 12 pcs |
| I |                | Ø3,5*16mm   | Screw          | 08 pcs |
| J |                |             | Hex Key        | 01 pcs |
| K |                |             | Corner Brace   | 02 pcs |
| L |                | Ø3/16*1 1/2 | Screw          | 02 pcs |
| M |                | Ø3/16       | Nut            | 02 pcs |
| N |                | Ø3/16       | Washer         | 02 pcs |