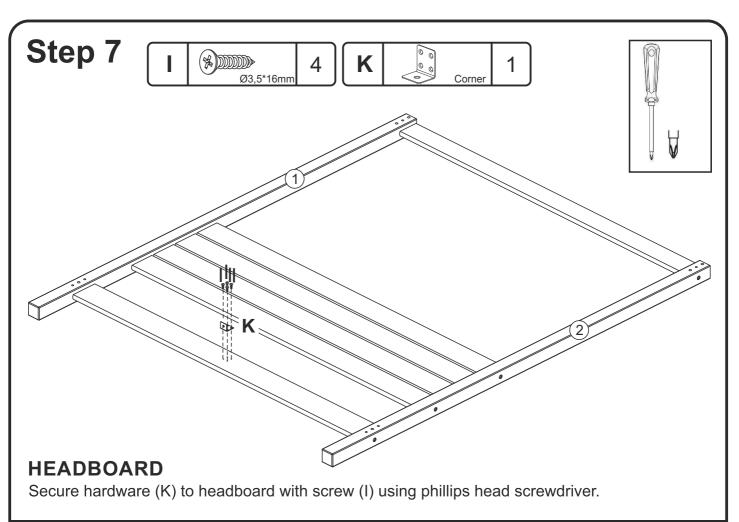

### **Hardware List**

| A |                | Ø1/4*100mm  | Bolt (Head 13) | 08 pcs |
|---|----------------|-------------|----------------|--------|
| В |                | 1/4mm       | Barrel nut     | 08 pcs |
| С |                | Ø10*40mm    | Wooden dowel   | 36 pcs |
| D |                | Ø10*30mm    | Wooden dowel   | 16 pcs |
| E |                | Ø7*100mm    | Bolt (Head 13) | 16 pcs |
| F |                | Ø7*60mm     | Bolt (Head 13) | 06 pcs |
| G |                | Ø4*35mm     | Screw          | 16 pcs |
| Н | (*)DDDDDDDDDDD | Ø4*25mm     | Screw          | 12 pcs |
| I |                | Ø3,5*16mm   | Screw          | 08 pcs |
| J |                |             | Hex Key        | 01 pcs |
| K |                |             | Corner Brace   | 02 pcs |
| L |                | Ø3/16*1 1/2 | Screw          | 02 pcs |
| M |                | Ø3/16       | Nut            | 02 pcs |
| N |                | Ø3/16       | Washer         | 02 pcs |