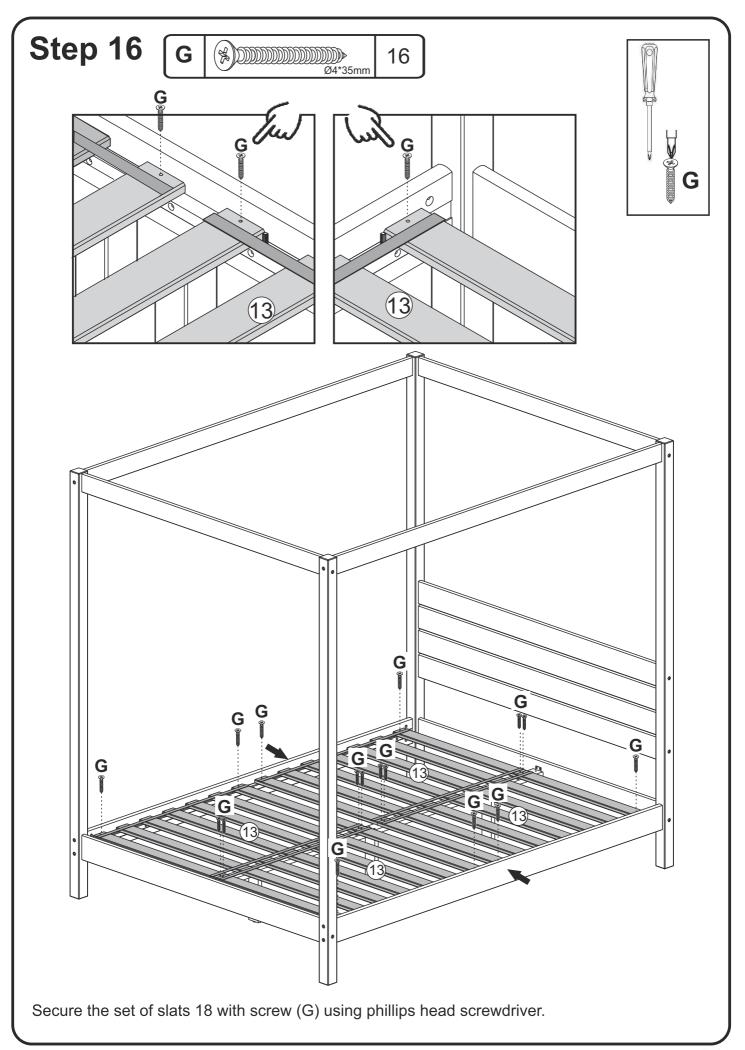

### **Hardware List**

| A |                | Ø1/4*100mm  | Bolt (Head 13) | 08 pcs |
|---|----------------|-------------|----------------|--------|
| В |                | 1/4mm       | Barrel nut     | 08 pcs |
| С |                | Ø10*40mm    | Wooden dowel   | 36 pcs |
| D |                | Ø10*30mm    | Wooden dowel   | 16 pcs |
| E |                | Ø7*100mm    | Bolt (Head 13) | 16 pcs |
| F |                | Ø7*60mm     | Bolt (Head 13) | 06 pcs |
| G |                | Ø4*35mm     | Screw          | 16 pcs |
| Н | (*)DDDDDDDDDDD | Ø4*25mm     | Screw          | 12 pcs |
| I |                | Ø3,5*16mm   | Screw          | 08 pcs |
| J |                |             | Hex Key        | 01 pcs |
| K |                |             | Corner Brace   | 02 pcs |
| L |                | Ø3/16*1 1/2 | Screw          | 02 pcs |
| M |                | Ø3/16       | Nut            | 02 pcs |
| N |                | Ø3/16       | Washer         | 02 pcs |