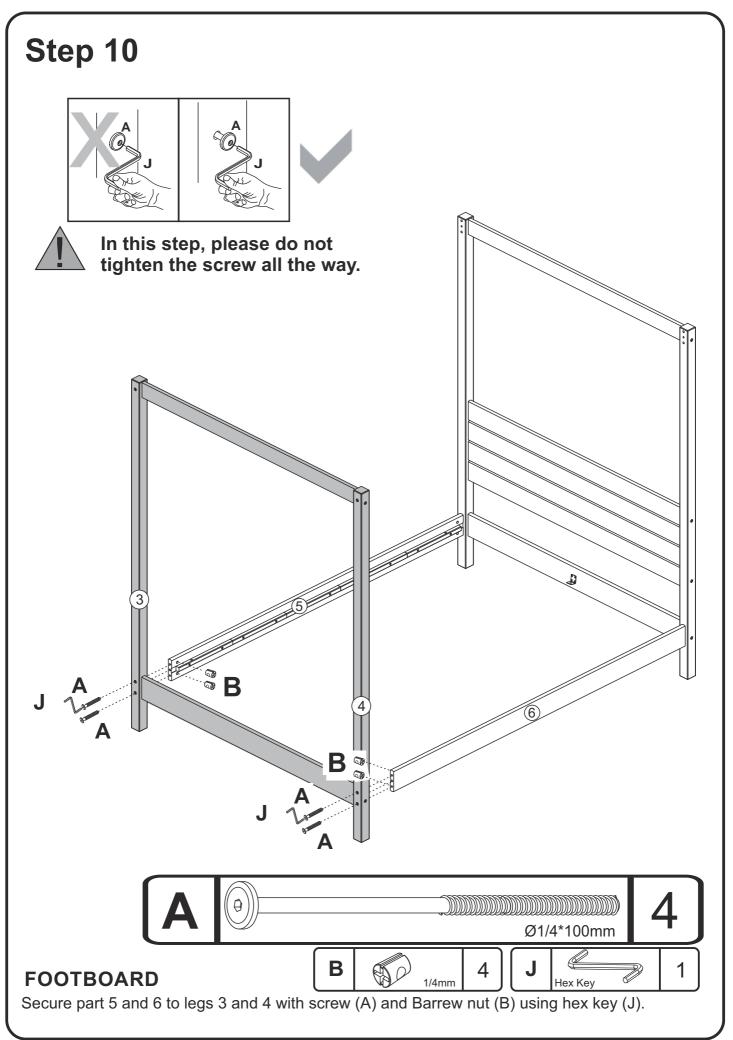

### **Hardware List**

| A |                | Ø1/4*100mm  | Bolt (Head 13) | 08 pcs |
|---|----------------|-------------|----------------|--------|
| В |                | 1/4mm       | Barrel nut     | 08 pcs |
| С |                | Ø10*40mm    | Wooden dowel   | 36 pcs |
| D |                | Ø10*30mm    | Wooden dowel   | 16 pcs |
| E |                | Ø7*100mm    | Bolt (Head 13) | 16 pcs |
| F |                | Ø7*60mm     | Bolt (Head 13) | 06 pcs |
| G |                | Ø4*35mm     | Screw          | 16 pcs |
| Н | (*)DDDDDDDDDDD | Ø4*25mm     | Screw          | 12 pcs |
| I |                | Ø3,5*16mm   | Screw          | 08 pcs |
| J |                |             | Hex Key        | 01 pcs |
| K |                |             | Corner Brace   | 02 pcs |
| L |                | Ø3/16*1 1/2 | Screw          | 02 pcs |
| M |                | Ø3/16       | Nut            | 02 pcs |
| N |                | Ø3/16       | Washer         | 02 pcs |