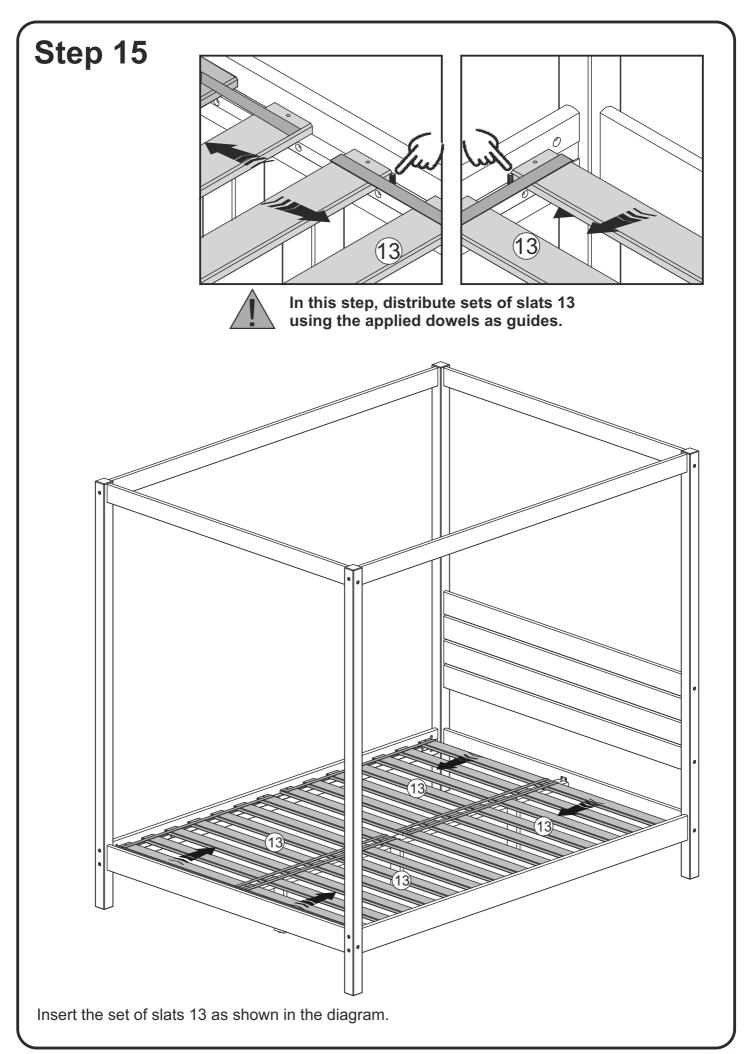

| Part# | Description      | Qty |
|-------|------------------|-----|
| 10    | Central Foot     | 3   |
| 11    | Central Support  | 1   |
| 12    | Union Support    | 3   |
| 13    | Set Slat         | 4   |
| 14    | Upper Short Slat | 2   |
| 15    | Upper Long Slat  | 2   |
|       |                  |     |
|       |                  |     |
|       |                  |     |