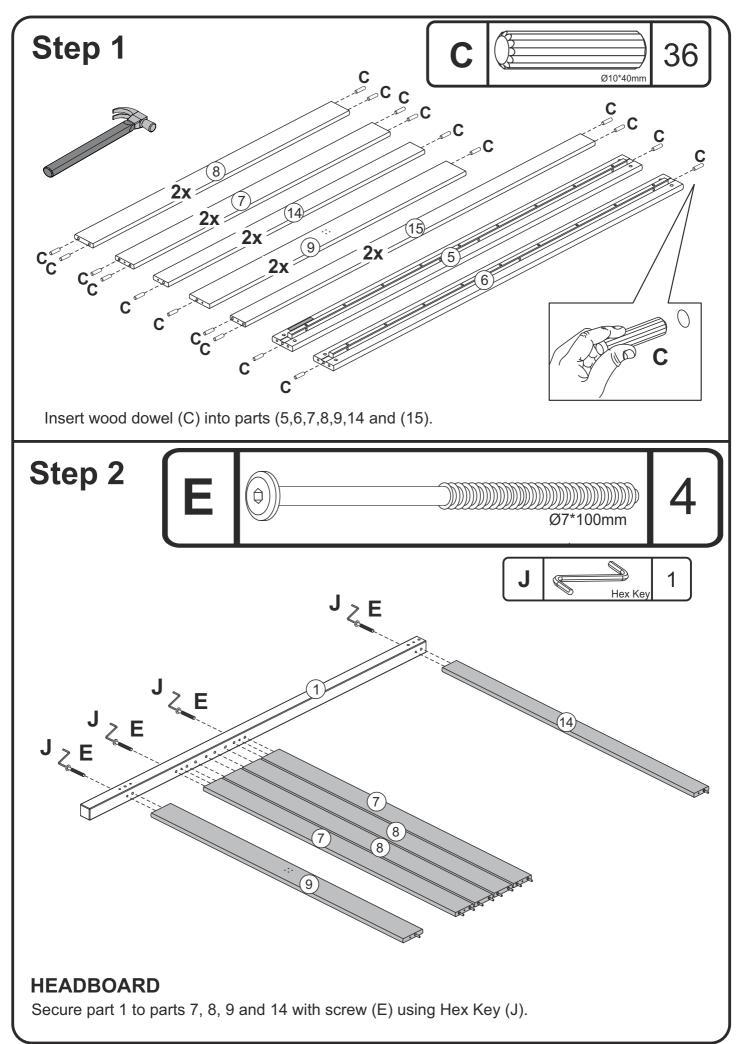

# Parts List

| Part# | Description                        | Qty |
|-------|------------------------------------|-----|
| 1     | Headboard Left Foot                | 1   |
| 2     | Headboard Right foot               | 1   |
| 3     | Footboard Left Foot                | 1   |
| 4     | Footboard Right foot               | 1   |
| 5     | Left side rail                     | 1   |
| 6     | Right Side Rail                    | 1   |
| 7     | Upper Rail / Lower Slat(HEADBOARD) | 2   |
| 8     | Middle Slat (HEADBOARD)            | 2   |
| 9     | Head/Foot Rail                     | 2   |

### **Hardware List**

| A |                | Ø1/4*100mm  | Bolt (Head 13) | 08 pcs |
|---|----------------|-------------|----------------|--------|
| В |                | 1/4mm       | Barrel nut     | 08 pcs |
| С |                | Ø10*40mm    | Wooden dowel   | 36 pcs |
| D |                | Ø10*30mm    | Wooden dowel   | 16 pcs |
| E |                | Ø7*100mm    | Bolt (Head 13) | 16 pcs |
| F |                | Ø7*60mm     | Bolt (Head 13) | 06 pcs |
| G |                | Ø4*35mm     | Screw          | 16 pcs |
| Н | (*)DDDDDDDDDDD | Ø4*25mm     | Screw          | 12 pcs |
| I |                | Ø3,5*16mm   | Screw          | 08 pcs |
| J |                |             | Hex Key        | 01 pcs |
| K |                |             | Corner Brace   | 02 pcs |
| L |                | Ø3/16*1 1/2 | Screw          | 02 pcs |
| M |                | Ø3/16       | Nut            | 02 pcs |
| N |                | Ø3/16       | Washer         | 02 pcs |