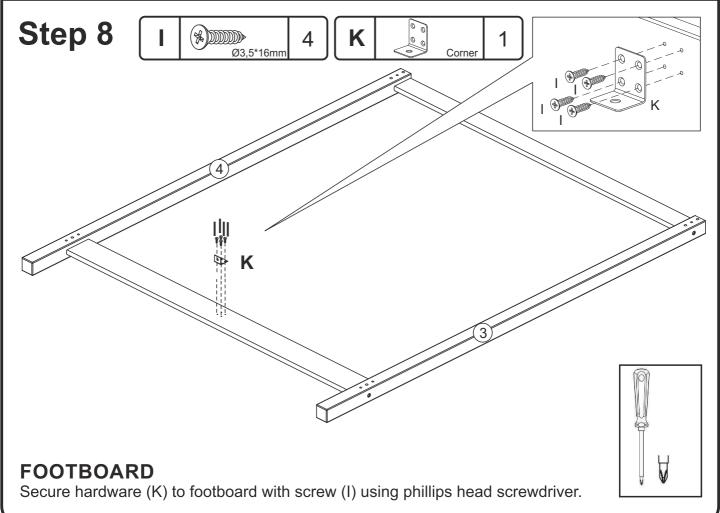

### **Hardware List**

| A |                | Ø1/4*100mm  | Bolt (Head 13) | 08 pcs |
|---|----------------|-------------|----------------|--------|
| В |                | 1/4mm       | Barrel nut     | 08 pcs |
| С |                | Ø10*40mm    | Wooden dowel   | 36 pcs |
| D |                | Ø10*30mm    | Wooden dowel   | 16 pcs |
| E |                | Ø7*100mm    | Bolt (Head 13) | 16 pcs |
| F |                | Ø7*60mm     | Bolt (Head 13) | 06 pcs |
| G |                | Ø4*35mm     | Screw          | 16 pcs |
| Н | (*)DDDDDDDDDDD | Ø4*25mm     | Screw          | 12 pcs |
| I |                | Ø3,5*16mm   | Screw          | 08 pcs |
| J |                |             | Hex Key        | 01 pcs |
| K |                |             | Corner Brace   | 02 pcs |
| L |                | Ø3/16*1 1/2 | Screw          | 02 pcs |
| M |                | Ø3/16       | Nut            | 02 pcs |
| N |                | Ø3/16       | Washer         | 02 pcs |