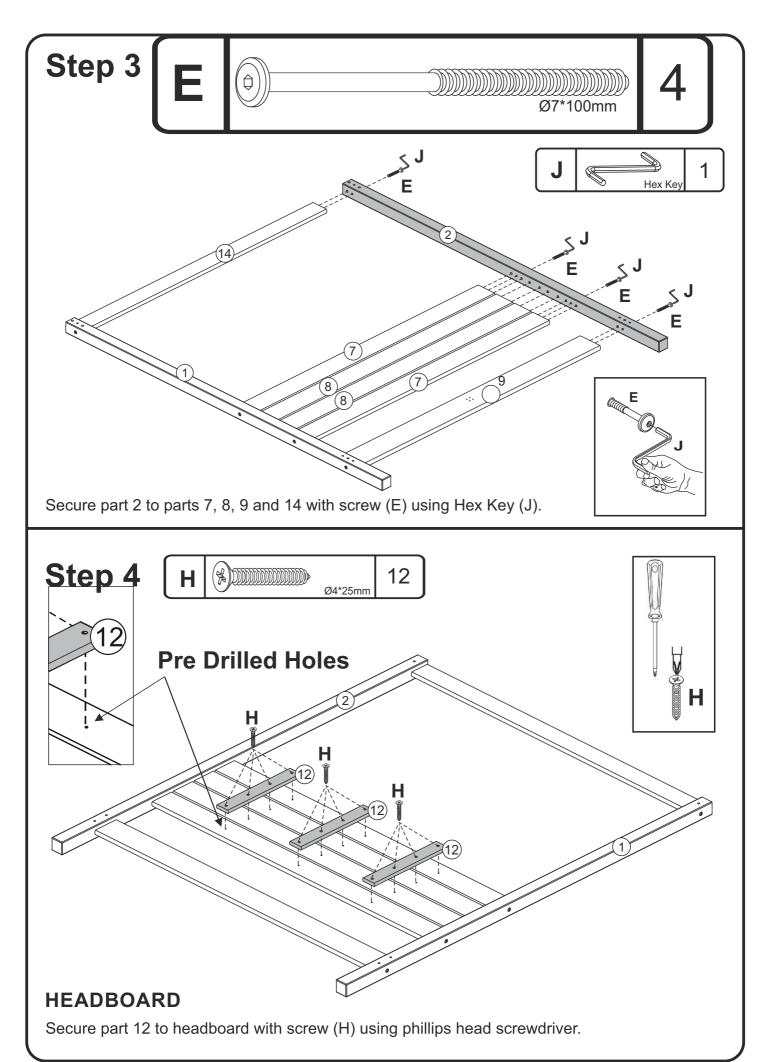

# Parts List

| Part# | Description                        | Qty |
|-------|------------------------------------|-----|
| 1     | Headboard Left Foot                | 1   |
| 2     | Headboard Right foot               | 1   |
| 3     | Footboard Left Foot                | 1   |
| 4     | Footboard Right foot               | 1   |
| 5     | Left side rail                     | 1   |
| 6     | Right Side Rail                    | 1   |
| 7     | Upper Rail / Lower Slat(HEADBOARD) | 2   |
| 8     | Middle Slat (HEADBOARD)            | 2   |
| 9     | Head/Foot Rail                     | 2   |

| Part# | Description      | Qty |
|-------|------------------|-----|
| 10    | Central Foot     | 3   |
| 11    | Central Support  | 1   |
| 12    | Union Support    | 3   |
| 13    | Set Slat         | 4   |
| 14    | Upper Short Slat | 2   |
| 15    | Upper Long Slat  | 2   |
|       |                  |     |
|       |                  |     |
|       |                  |     |

### **Hardware List**

| A |                | Ø1/4*100mm  | Bolt (Head 13) | 08 pcs |
|---|----------------|-------------|----------------|--------|
| В |                | 1/4mm       | Barrel nut     | 08 pcs |
| С |                | Ø10*40mm    | Wooden dowel   | 36 pcs |
| D |                | Ø10*30mm    | Wooden dowel   | 16 pcs |
| E |                | Ø7*100mm    | Bolt (Head 13) | 16 pcs |
| F |                | Ø7*60mm     | Bolt (Head 13) | 06 pcs |
| G |                | Ø4*35mm     | Screw          | 16 pcs |
| Н | (*)DDDDDDDDDDD | Ø4*25mm     | Screw          | 12 pcs |
| I |                | Ø3,5*16mm   | Screw          | 08 pcs |
| J |                |             | Hex Key        | 01 pcs |
| K |                |             | Corner Brace   | 02 pcs |
| L |                | Ø3/16*1 1/2 | Screw          | 02 pcs |
| M |                | Ø3/16       | Nut            | 02 pcs |
| N |                | Ø3/16       | Washer         | 02 pcs |