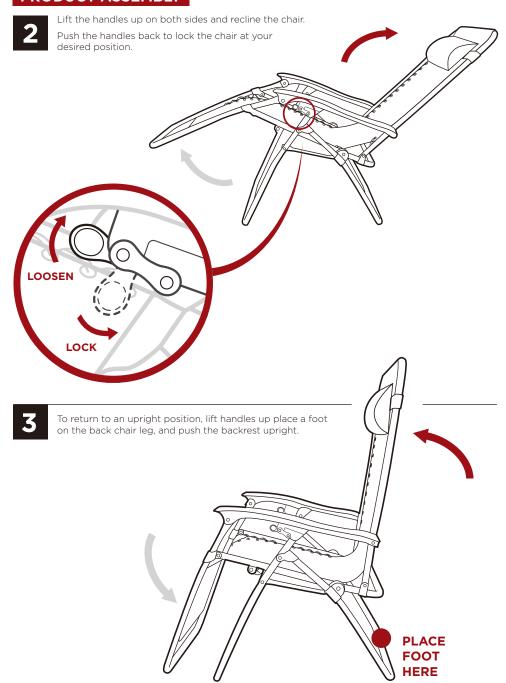

### PRODUCT ASSEMBLY

1

Pull open the chair to spread apart the chair legs.

#### PRODUCT ASSEMBLY