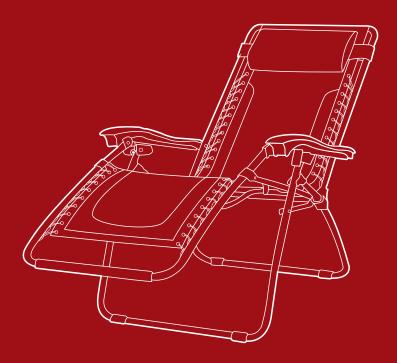

## Padded Zero Gravity Chair

SKY5962 + SKY5963 + SKY5964 + SKY5965 + SKY6223 + SKY6225

SKY6226 + SKY6227 + SKY7279 + SKY7280 + SKY7281 + SKY7282 SKY7283 + SKY7284 + SKY7285 + SKY7286 + SKY7287 + SKY7288