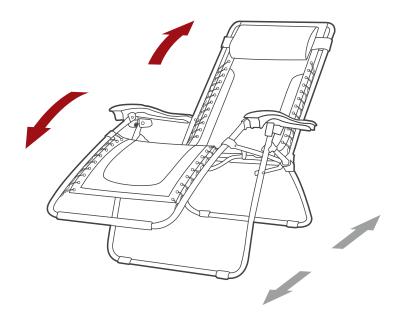

m.
- Do not stand on or use any part of this item as a step ladder.
- Do not use or store this item in the proximity of open flame or flammable/combustible chemicals.
- If any parts are missing, broken, damaged, or worn, stop using this product until repairs are made and/or factory replacement parts are installed.
- Do not use this item in a way inconsistent with the manufacturer's instructions as this could void the product warranty.

#### **CALIFORNIA PROPOSITION 65**

MARNING: This product can expose you to chemicals including Lead and lead compounds, which is known to the State of California to cause cancer and birth defects or other reproductive harm. For more information go to www.P65Warnings.ca.gov





### PRODUCT ASSEMBLY

1

Pull open the chair to spread apart the chair legs.





#### PRODUCT ASSEMBLY



### **ACCESSORY TRAY**

To install the accessory tray, slide the tray over the leg hinge and push down to lock it in place.

**NOTE:** remove the accessory tray before folding the chair.





Earn points while you shop. Join today!

# bestchoice products reward\$

Join | Earn | Redeem

Give your friends 15% off their first order! For each successful referral you'll receive 100 points.

bestchoiceproducts.com



Question about your product? We're here to help. Visit us at:

#### help.bestchoiceproducts.com











Product Assembly



Returns & Refunds

#### PRODUCT WARRANTY INFORMATION

All items can be returned for any reason within 60 days of the receipt and will receive a full refund as long as the item is returned in its original product packaging and all a