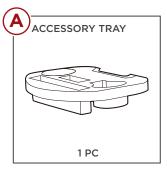

### **ACCESSORY TRAY**

To install the accessory tray, slide the tray over the leg hinge and push down to lock it in place.

**NOTE:** remove the accessory tray before folding the chair.

Earn points while you shop. Join today!