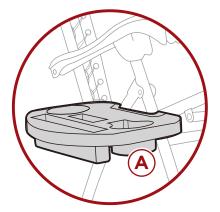

### **ACCESSORY TRAY**

To install the accessory tray, slide the tray over the leg hinge and push down to lock it in place.

**NOTE:** remove the accessory tray before folding the chair.

Earn points while you shop. Join today!