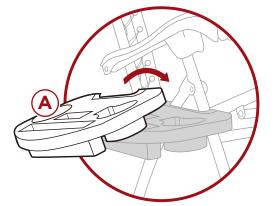

### **ACCESSORY TRAY**

To install the accessory tray, slide the tray over the leg hinge and push down to lock it in place.

**NOTE:** remove the accessory tray before folding the chair.

Earn points while you shop. Join today!