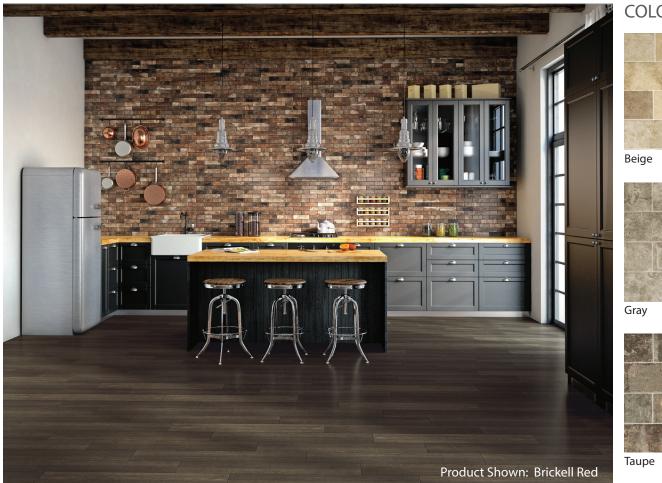

## Reclaimed... Revitalized... Remarkable... Brickell is influenced by the hand-crafted shapes and highly variegated color expanses of nineteenth century Chicago brick heritage. This bold new take on traditional brick uses modern ceramic technology to recreate the characteristics of artisanal masonry in a slim profile with a wide range of color blends.

#### **BRICK LOOK**

### **BRICK LOOK**