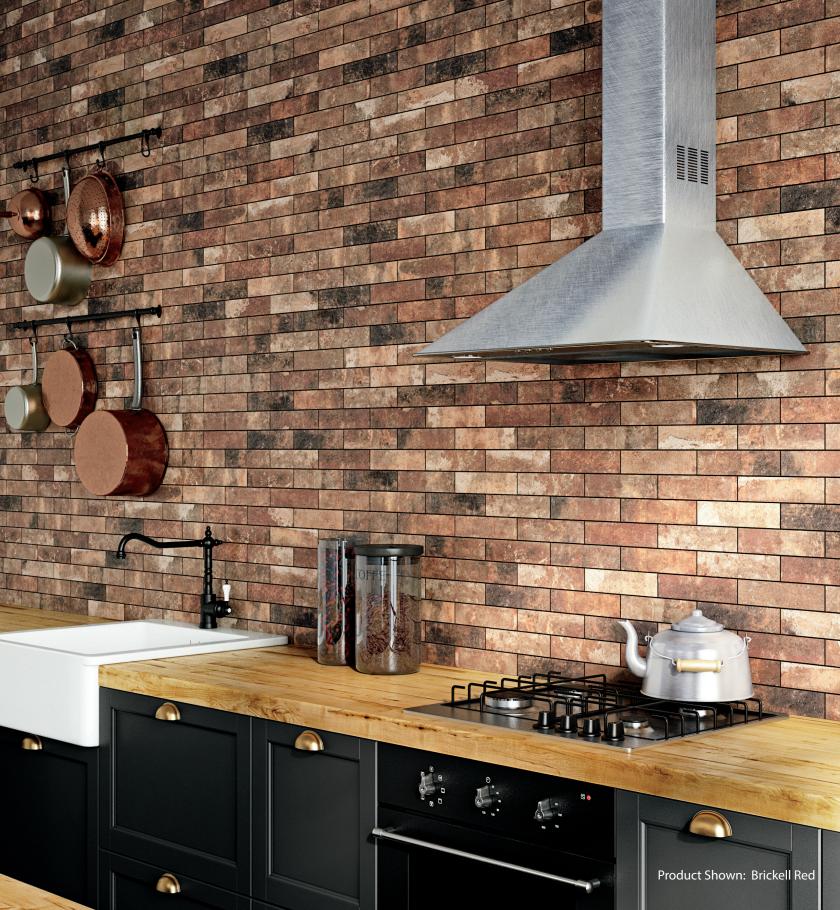

## Reclaimed... Revitalized... Remarkable... Brickell is influenced by the hand-crafted shapes and highly variegated color expanses of nineteenth century Chicago brick heritage. This bold new take on traditional brick uses modern ceramic technology to recreate the characteristics of artisanal masonry in a slim profile with a wide range of color blends.

#### **BRICK LOOK**

### **BRICK LOOK**