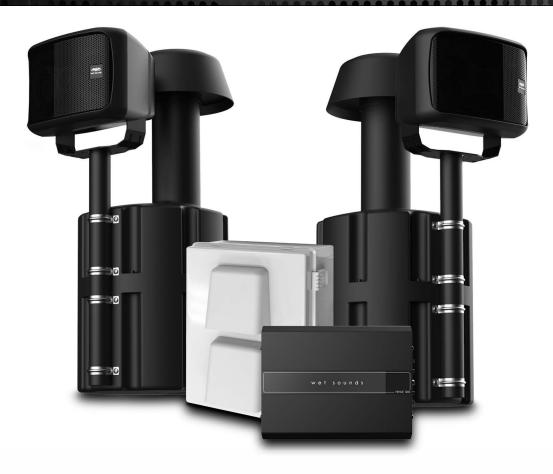

# wetsounds VENUE SERIES

The VS-LS Pro Package is a complete outdoor system including (2) VS-12 LS-SUB In-Ground Landscape Subwoofers, (1) Pair of VS-69 PRO-Black 6x9" HLCD Outdoor Speakers, (1) VS-1200-AMP 4 Channel 110V Amplifier, and (1) VS-LS-ENC Outdoor Enclosure.

## wetsounds VENUE SERIES

The VS-69 PRO utilizes Wet Sounds' Horn Loaded Compression Driver (HLCD) technology, combined with a reinforced composite mid-bass driver, and features  $4\Omega$  and 70v adjustable tap settings, including 10W, 20W, 40W & 80W. Developed for surface or landscape installation (with optional landscape spike), the VS-69 PRO provides incredible coverage in a landscape application. The weatherproof enclosure features Wet Sounds' reaction technology, consisting of a single aluminum passive radiator to deliver superior bass response.

#### **VENUE SERIES**

The Wet Sounds Venue Series Landscape Sub is a 12" high-output bandpass subwoofer system designed for in-ground use. The fully-composite enclosure combined with a weatherproof port cap delivers low-bass extension and output to rival an outdoor concert. The vertical stack design allows for easy installation. The LS-SUB can be combined with any of the Wet Sounds Venue speakers to create that live music experience at home.

#### VENUE SERIES

The VS-1200-AMP was specifically designed to power Venue Series products while utilizing a 110v power source. The VS-1200 amplifier features include preset selectable gain controls and selectable low pass filter. Speaker wiring is fast and easy with watertight quick connectors. Included is the VS-LS-ENC, a purpose-built landscape enclosure designed to house the Wet Sounds VS-1200-AMP with a plug and play media center, such as the Sonos Port (not included), in harsh outdoor environments. Includes a cooling fan, internal 110v power outlets, and an external 110v cord for easy installation.