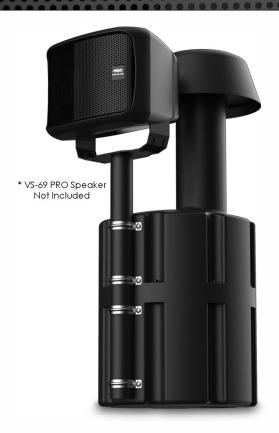

## wetsounds VENUE SERIES

The VS-69 PRO utilizes Wet Sounds' Horn Loaded Compression Driver (HLCD) technology, combined with a reinforced composite mid-bass driver, and features  $4\Omega$  and 70v adjustable tap settings, including 10W, 20W, 40W & 80W. Developed for surface or landscape installation (with optional landscape spike), the VS-69 PRO provides incredible coverage in a landscape application. The weatherproof enclosure features Wet Sounds' reaction technology, consisting of a single aluminum passive radiator to deliver superior bass response.

Model
UPC
Power Handling RMS
Power Handling PEAK
Speaker Impedance
Frequency Response
Sensitivity
Available Colors
Dims

VS-69 PRO 810042170209 150W 300W 4Ω 20Hz - 20kHz 92dB at 1W/1m Black, White H: 8.4" W: 11.67" D: 10.08" \*Element Testing Performed\*