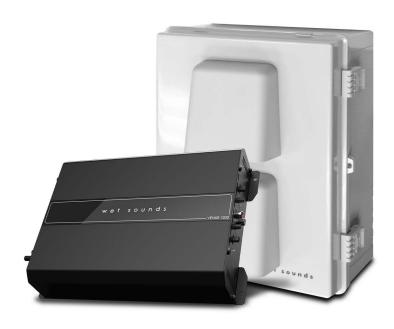

#### VENUE SERIES

The VS-1200-AMP was specifically designed to power Venue Series products while utilizing a 110v power source. The VS-1200 amplifier features include preset selectable gain controls and selectable low pass filter. Speaker wiring is fast and easy with watertight quick connectors. Included is the VS-LS-ENC, a purpose-built landscape enclosure designed to house the Wet Sounds VS-1200-AMP with a plug and play media center, such as the Sonos Port (not included), in harsh outdoor environments. Includes a cooling fan, internal 110v power outlets, and an external 110v cord for easy installation.

Model UPC Power RMS @  $2\Omega$  Power RMS @  $4\Omega$  Frequency Response Low Pass Filter Operating Voltage Amp Dims Enclosure Dims Input Voltage Fan Thermo-Switch

VS-AMPLIFIER SYSTEM-4 810042171282 312W x 4 200W x 4 5Hz - 20kHz 100Hz 90VAC - 240VAC H: 2.1" W: 7.0" L: 9.7" H: 16" W: 14" L: 5.5" 110VAC 100°F