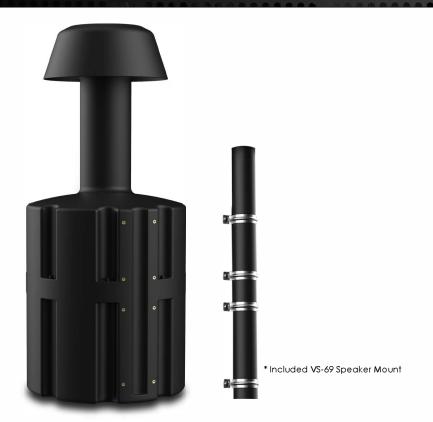

#### **VENUE SERIES**

The Wet Sounds Venue Series Landscape Sub is a 12" high-output bandpass subwoofer system designed for in-ground use. The fully-composite enclosure combined with a weatherproof port cap delivers low-bass extension and output to rival an outdoor concert. The vertical stack design allows for easy installation. The LS-SUB can be combined with any of the Wet Sounds Venue speakers to create that live music experience at home.

Model UPC Power Handling RMS Power Handling PEAK Speaker Impedance Frequency Response Sensitivity Dims Top Housing - Bottom Port Cap VS-12 LS-SUB 810042170780 150W 300W 4Ω 20Hz - 20kHz 92dB

H: 32.28" W: 14.17" Cap: 11.86"