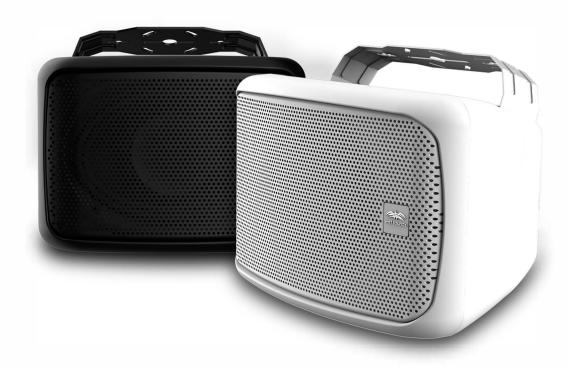

## wetsounds VENUE SERIES

The VS-69 PRO utilizes Wet Sounds' Horn Loaded Compression Driver (HLCD) technology, combined with a reinforced composite mid-bass driver, and features  $4\Omega$  and 70v adjustable tap settings, including 10W, 20W, 40W & 80W. Developed for surface or landscape installation (with optional landscape spike), the VS-69 PRO provides incredible coverage in a landscape application. The weatherproof enclosure features Wet Sounds' reaction technology, consisting of a single aluminum passive radiator to deliver superior bass response.

Model
UPC
Power Handling RMS
Power Handling PEAK
Speaker Impedance
Frequency Response
Sensitivity
Available Colors
Dims

VS-69 PRO 810042170209 150W 300W 4Ω 20Hz - 20kHz 92dB at 1W/1m Black, White H: 8.4" W: 11.67" D: 10.08" \*Element Testing Performed\*