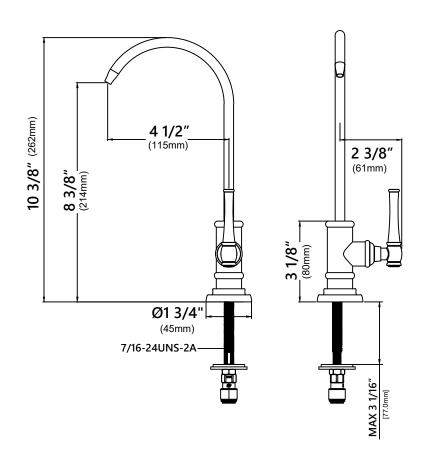

## **Faucet Dimensions**

Overall Height: 10 3/8" Spout Height: 8 3/8" Spout Reach: 4 1/2"

#### **Features**

- Non-air gap Filter Faucet
- Metal Construction
- Lead Free Brass Waterway
- Flow Rate: 1.0 gpm (3.79L/min) @ 60 psi
- Stream Function
- 12.7mm Ceramic Disk Cartridge
- 3/8" Push In Water Supply Connection
- Max Deck Thickness: 3 1/16"
- Fits Most Under-Counter Drinking Water Systems