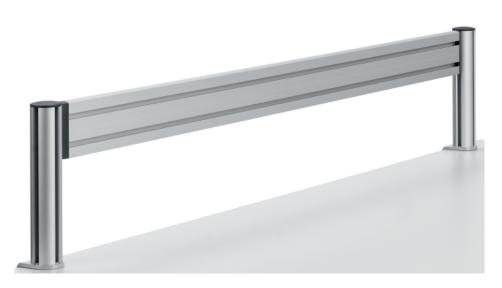

## **Novus TSS Toolbar 1200** 975+1209+000

The TSS Toolbar is designed to lift accessories and monitor arms off the desk surface to maximize space and stay organized. German engineered for durability, they feature aluminum construction, TSS columns with clamps for mounting stability, and are compatible with Novus monitor arms and organizational accessories.

- Designed to maximize space by lifting monitors and accessories off the desk
- Aluminum construction for strength
- System Clamp mounts for stability
- German engineered for durability