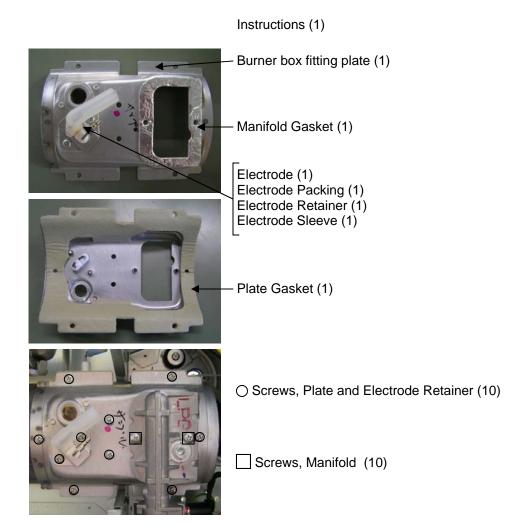

When accomplishing any maintenance or repair that involves removing the burner box fitting plate, it is recommended that the burner box plate, packings, screws, and electrode parts be replaced with the Burner Box Fitting Plate Kit, part number 204000018. Use of this kit will make the service procedure much simpler. Details of the kit and part locations are shown below.

## Contents of 204000018