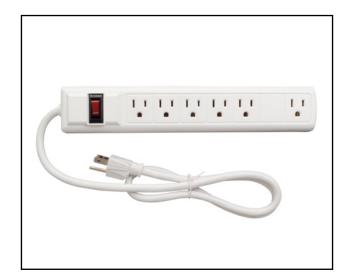

## **PRODUCT SUMMARY**

SCP 6 Outlet Power Strip provides ample surge protection for today's electronic components.

3 feet power cord ideal for office desk connectivity. Ideal use for inside low voltage media or structured wiring enclosures. Sleek thin design perfect for minimal space and mounting inside cabinet sidewall.

Expand any North American power outlet to accommodate up to 6 devices. 1 port specially placed to accommodate large plug or transformer without covering other outlets.

## **FEATURES & BENEFITS**

- 6 AC Outlet configuration
- On/Off Switch
- Transformer outlet
- Protected LED
- 3 feet power cord
- Joules surge protection
- Frequency compatible 50-60 Hz
- Keyhole mounting slots on rear
- UL compliant