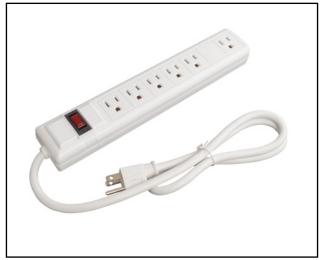

## **PRODUCT SUMMARY**

SCP 6 Outlet Power Strip provides ample surge protection for today's electronic components.

3 feet power cord ideal for office desk connectivity. Ideal use for inside low voltage media or structured wiring enclosures. Sleek thin design perfect for minimal space and mounting inside cabinet sidewall.

Expand any North American power outlet to accommodate up to 6 devices. 1 port specially placed to accommodate large plug or transformer without covering other outlets.

## **FEATURES & BENEFITS**

- 6 AC Outlet configuration
- On/Off Switch
- Transformer outlet
- Protected LED
- 3 feet power cord
- Joules surge protection
- Frequency compatible 50-60 Hz
- Keyhole mounting slots on rear
- UL compliant