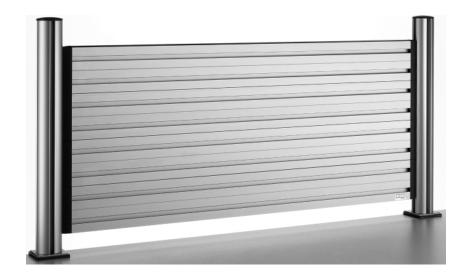

## **Novus SlatWall 1000**

974+1005+000

Novus SlatWalls are designed for custom placement of monitor arms and organization accessories. German engineered for durability, they feature aluminum construction, TSS columns with clamps for mounting stability, and are compatible with Novus monitor arms and organizational accessories.

- Designed to maximize space by lifting monitors and accessories off the desk
- Aluminum construction for strength
- System Clamp mounts for stability
- German engineered for durability