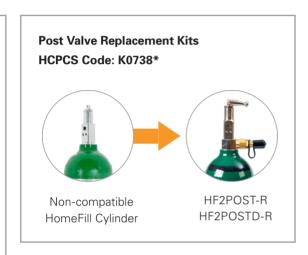

| Post Valve Cylinders HCPCS Code: K0738* |                          |                |               |              |  |  |
|-----------------------------------------|--------------------------|----------------|---------------|--------------|--|--|
|                                         |                          | Post Valve ML6 | Post Valve M9 | Post Valve D |  |  |
|                                         |                          |                |               |              |  |  |
|                                         | Model #                  | HF2POST6       | HF2POST9      | HF2POSTD     |  |  |
|                                         | Height                   | 12.0"          | 15.0"         | 20.7"        |  |  |
|                                         | Weight                   | 3.2 lb         | 4.1 lb        | 6.0 lb       |  |  |
|                                         | Diameter                 | 4.38"          | 4.38"         | 4.38"        |  |  |
| 02                                      | Capacity                 | 170 Liters     | 255 Liters    | 425 Liters   |  |  |
|                                         | Duration @<br>2 LPM Flow | 75 min.        | 125 min.      | 3.5 hrs.     |  |  |
|                                         | Fill Time                | 75 min.        | 125 min.      | 3.5 hrs.     |  |  |
|                                         |                          |                |               |              |  |  |