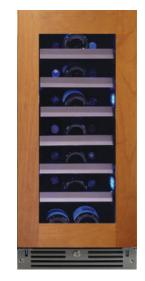

## XOU15WGO\_ UNDERCOUNTER WINE COOLER SINGLE ZONE GLASS OVERLAY

Zero clearance hinges for a flush installation

Fully extending telescoping racks cushion your bottles

Intuitive digital touch contols

Secure door lock

## 15 " UNDERCOUNTER WINE COOLER with OVERLAY FRAME DOOR

Keep 34 bottles close at hand and ready to serve at 41° to 64°F.

This elegant, efficient wine storage and serving center is the perfect choice for convenient entertaining. At only 15" wide and designed to install flush with your cabinetry, this quiet and efficient wine cooler will prove to be the ideal choice for entertaining or just relaxing.

### FEATURES

Full extension smooth glide racks hold: (34) 750ml bottles at 41° to 64°F

CAPACITY

FEATURES

Zero clearance hinges for flush integration\* Secure door lock Non-reversible door - specify right or left hinge Library quiet 39 dBA operation

- Elegant tri-color interior illumination
- Intuitive digital touch controls
- 6 1/2' Power Cord with low profile 90° flat plug
- Low E Glass blocks harmful UV light
- Alarm Functions
- Energy Saver and Sabbath Mode