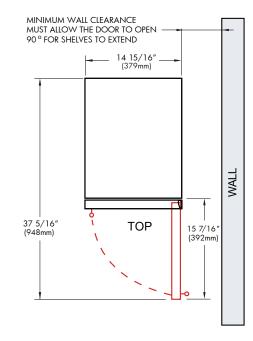

\* Note: zero clearance hinges are visible just above and below the door panel

xoappliance.com | 800.966.8300

#### ROUGH IN DIMENSIONS