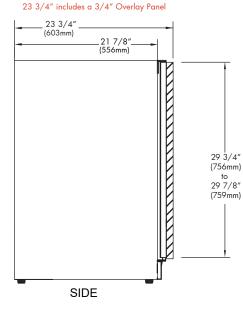

### **SPECIFICATIONS**

ELECTRICAL 120V 60HZ 4.35 AMP\*

| DIMENSIONS | W | 34 1/8"<br>14 15/16"<br>23 3/4" (w 3/4" finish panel) |
|------------|---|-------------------------------------------------------|
| ROUGH IN   | W | 34 1/4" min<br>15"<br>24"                             |

#### ROUGH IN DIMENSIONS