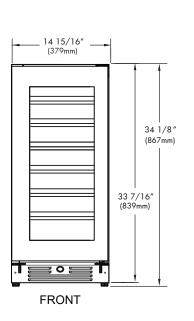

### **SPECIFICATIONS**

ELECTRICAL 120V 60HZ 4.35 AMP\*

| DIMENSIONS | W | 34 1/8"<br>14 15/16"<br>23 3/4" (w 3/4" finish panel) |
|------------|---|-------------------------------------------------------|
| ROUGH IN   | W | 34 1/4" min<br>15"<br>24"                             |