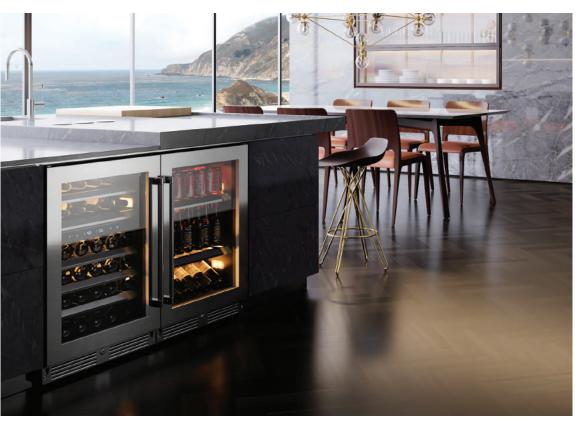

## 15 " UNDERCOUNTER WINE COOLER with OVERLAY FRAME DOOR

Keep 34 bottles close at hand and ready to serve at 41° to 64°F.

This elegant, efficient wine storage and serving center is the perfect choice for convenient entertaining. At only 15" wide and designed to install flush with your cabinetry, this quiet and efficient wine cooler will prove to be the ideal choice for entertaining or just relaxing.

### FEATURES

Full extension smooth glide racks hold: (34) 750ml bottles at 41° to 64°F

CAPACITY

FEATURES

Zero clearance hinges for flush integration\* Secure door lock Non-reversible door - specify right or left hinge Library quiet 39 dBA operation