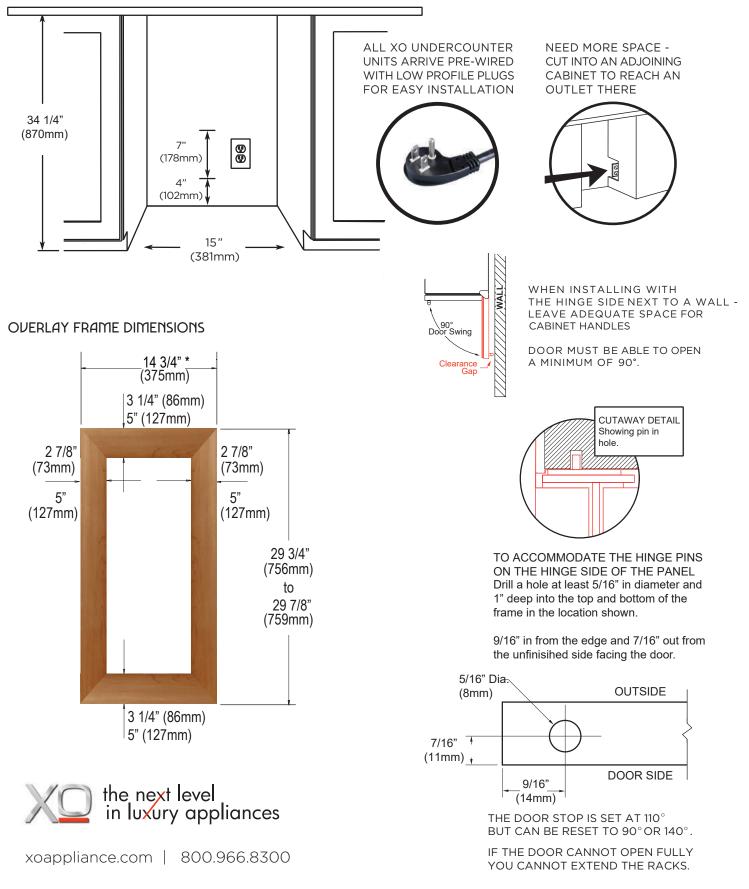

### **SPECIFICATIONS**

ELECTRICAL 120V 60HZ 4.35 AMP\*

| DIMENSIONS | W | 34 1/8"<br>14 15/16"<br>23 3/4" (w 3/4" finish panel) |
|------------|---|-------------------------------------------------------|
| ROUGH IN   | W | 34 1/4" min<br>15"<br>24"                             |