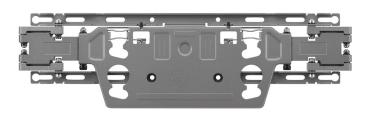

## **GALLERY FLUSH WALL MOUNT**

## Welcome to the Gallery

Transform your home into a more artful space with the all new contemporary LG OLED design that leave virtually no gap when you hang it on the wall.\*

\*Depending on instrallation environment, there may be a slight gap between the TV and the wall. Installation requirements vary. See installation guide for details.