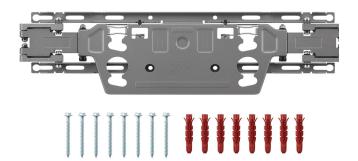

## **GALLERY FLUSH WALL MOUNT**

## Welcome to the Gallery

Transform your home into a more artful space with the all new contemporary LG OLED design that leave virtually no gap when you hang it on the wall.\*

\*Depending on instrallation environment, there may be a slight gap between the TV and the wall. Installation requirements vary. See installation guide for details.