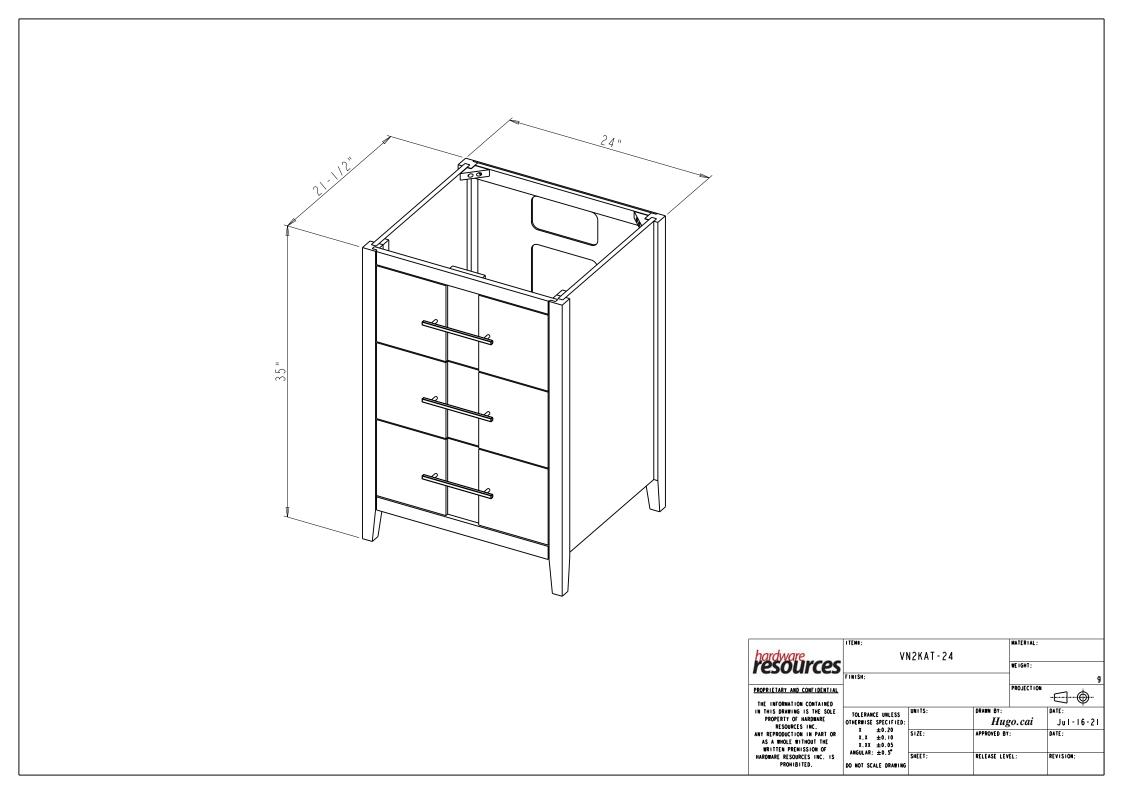

## Specification:

- I. Material: MDF + Plywood + Birch
- 2. Finish: See Table
- 3. Hardware: See Table
- 4. Slides: USE58-300-18 + USCLIP2ND-4W ( 2 Set )
- 5. Hinge: 700.0536.25 + 600.1234.05 ( 2 Set )
- 6. The tolerance is +/- I/8"

|                                                                                                                                                                                                                    | ITENO;                                                                                      |        |                                | MATERIAL;  |                    |
|--------------------------------------------------------------------------------------------------------------------------------------------------------------------------------------------------------------------|---------------------------------------------------------------------------------------------|--------|--------------------------------|------------|--------------------|
| resources                                                                                                                                                                                                          | VN2KAT-24                                                                                   |        |                                | WEIGHT;    |                    |
| PROPRIETARY AND CONFIDENTIAL                                                                                                                                                                                       | -                                                                                           |        |                                | PROJECTION |                    |
| THE INFORMATION CONTAINED<br>IN THIS DRAWING IS THE SOLE<br>PROPERTY OF HARDWARE<br>RESOURCES INC.<br>ANY REPRODUCTION IN PART OR<br>AS A WHOLE WITHOUT THE<br>WRITTEN PREMISSION OF<br>HARDWARE RESOURCES INC. IS | TOLERANCE UNLESS   OTHERWISE SPECIFIED;   x ±0.20   x.x ±0.10   x.XX ±0.05   ANGULAR; ±0.5° | UNITS; | DRAWN BY:<br>Hugo.cai          |            |                    |
|                                                                                                                                                                                                                    |                                                                                             | 6. W   |                                | ,          | Jul-16-2           |
|                                                                                                                                                                                                                    |                                                                                             | SIZE:  | APPROVED BY:<br>RELEASE LEVEL: |            | DATE:<br>REVISION: |
| PROHIBITED.                                                                                                                                                                                                        | DO NOT SCALE DRAWING                                                                        |        |                                |            |                    |