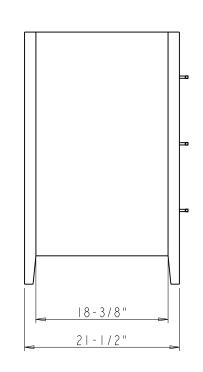

## Specification:

- I. Material: MDF + Plywood + Birch
- 2. Finish: See Table
- 3. Hardware: See Table
- 4. Slides: USE58-300-18 + USCLIP2ND-4W ( 2 Set )
- 5. Hinge: 700.0536.25 + 600.1234.05 ( 2 Set )
- 6. The tolerance is +/- I/8"