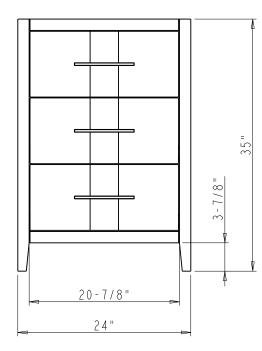

## Specification:

- I. Material: MDF + Plywood + Birch
- 2. Finish: See Table
- 3. Hardware: See Table
- 4. Slides: USE58-300-18 + USCLIP2ND-4W ( 2 Set )
- 5. Hinge: 700.0536.25 + 600.1234.05 ( 2 Set )
- 6. The tolerance is +/- I/8"