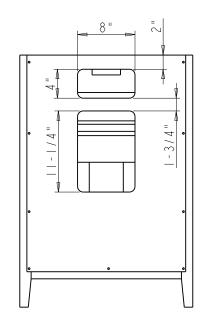

## Specification:

- I. Material: MDF + Plywood + Birch
- 2. Finish: See Table
- 3. Hardware: See Table
- 4. Slides: USE58-300-18 + USCLIP2ND-4W ( 2 Set )
- 5. Hinge: 700.0536.25 + 600.1234.05 ( 2 Set )
- 6. The tolerance is +/- I/8"