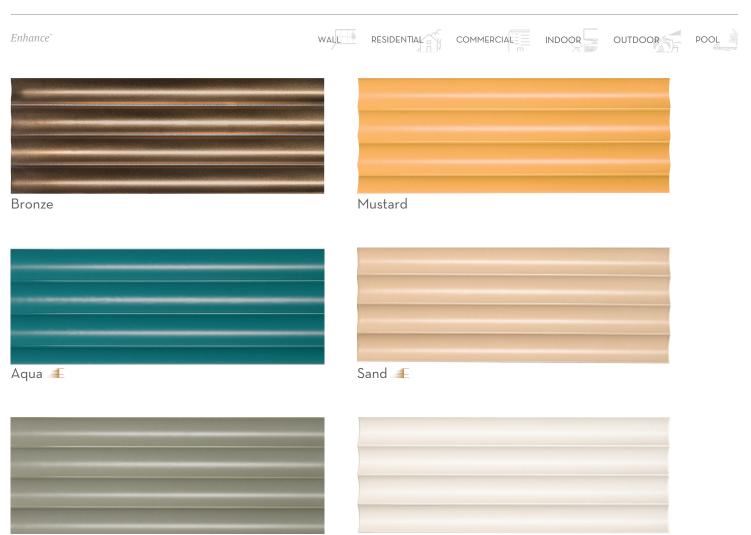

## **Enhance<sup>™</sup>** Collection

Moulage<sup>™</sup> takes its inspiration from our popular Tubage<sup>™</sup> series and offers unparalleled depth and style, creating captivating visual effects that enhance any space. This extruded porcelain tile fuses classic art with modern innovation to deliver a unique sensory experience. Available in matte finish and six retro colors, Moulage adds a touch of timeless elegance and contemporary flair to any room.

## 6 Colors | 1 Size

Kale

White

\*For more information visit www.emser.com. Always consult a professional for proper usage and installation.