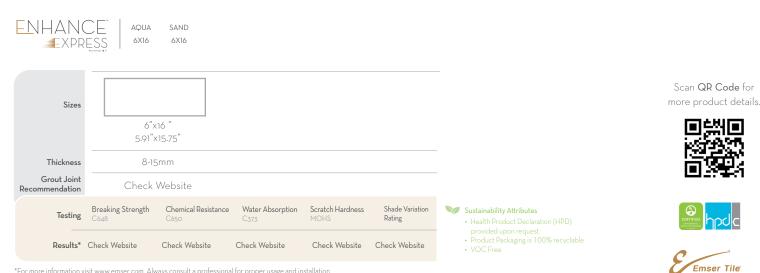

## 6 Colors | 1 Size

Kale

White

\*For more information visit www.emser.com. Always consult a professional for proper usage and installation.