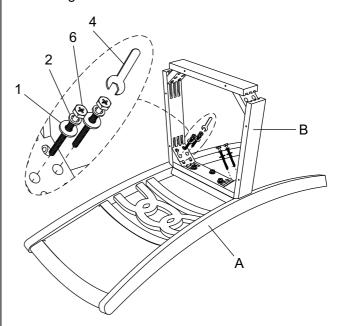

| 16 PCS |  |  |
| 4   | ALLEN<br>WRENCH<br>5/16" DIA.  |                                         | 1 PC   |  |  |
| 5   | SHORT BOLT<br>1/4" x 1 9/16"   | <b>(+)</b>                              | 12 PCS |  |  |
| 6   | LONG BOLT<br>1/4" x 3"         | (1) (1) (1) (1) (1) (1) (1) (1) (1) (1) | 16 PCS |  |  |
| 7   | WOOD SCREW<br>#8 x 1 1/2"      | O_mmm.                                  | 24 PCS |  |  |



MADE IN VIETNAM

**PAGE: 1 OF 3** 



# **Assembly Instructions**

### ITEM NO. D1701-50S

GIA ROUND DINING TABLE
GIA DINING CHAIR (SET INCLUDES 4 CHAIRS)

To assemble the chairs, please follow the following steps and repeat for each chair:

#### STEP 1

Lay the chair back on soft clean surface and install the seat frame.



#### STEP 2

Insert long bolts to secure the seat frame.



#### STEP 3

Install the chair front legs once the seat frame is secured.



#### STEP 4

Place the assembled seat frame on the cushion seat and attach with wood screws.



**MADE IN VIETNAM** 

PAGE: 2 OF 3



# **Assembly Instructions**

### ITEM NO. D1701-50S

GIA ROUND DINING TABLE
GIA DINING CHAIR (SET INCLUDES 4 CHAIRS)

#### **PARTS LIST**

| NO. | COMPONENT    | SKETCH | QTY.  |
|-----|--------------|--------|-------|
| Е   | TABLE TOP    |        | 1 PC  |
| F   | MIDDLE SHELF |        | 1 PC  |
| G   | TABLE LEG    |        | 4 PCS |

To assemble the table, please follow the following steps but do not tighten all bolts:

STEP 1: Install 3 of the table legs first.

STEP 2: Install the middle shelf.

STEP 3: Install the last table leg.

STEP 4: Turn the table to the upright posit