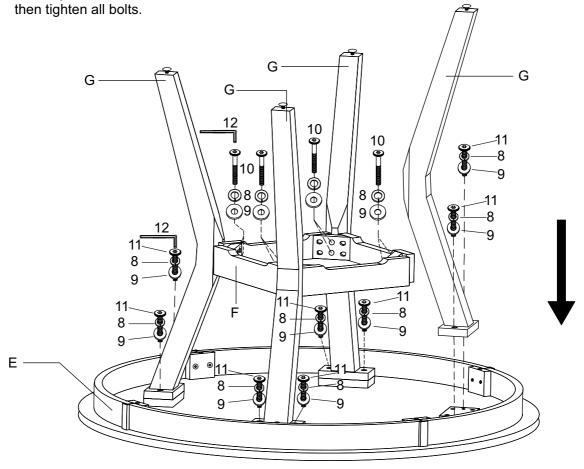

#### **PARTS LIST**

| NO. | COMPONENT    | SKETCH | QTY.  |
|-----|--------------|--------|-------|
| Е   | TABLE TOP    |        | 1 PC  |
| F   | MIDDLE SHELF |        | 1 PC  |
| G   | TABLE LEG    |        | 4 PCS |

To assemble the table, please follow the following steps but do not tighten all bolts:

STEP 1: Install 3 of the table legs first.

STEP 2: Install the middle shelf.

STEP 3: Install the last table leg.

STEP 4: Turn the table to the upright position carefully and make sure the table is level,

#### **HARDWARE LIST**

| NO. | COMPONENT                   | SKETCH | QTY.   |
|-----|-----------------------------|--------|--------|
| 8   | SPRING WASHER<br>5/16" DIA. | 0      | 16 PCS |
| 9   | FLAT WASHER<br>5/16" DIA.   | 0      | 16 PCS |
| 10  | LONG BOLT<br>5/16" x 2 1/2" |        | 8 PCS  |
| 11  | SHORT BOLT<br>1/4" x 1"     |        | 8 PCS  |
| 12  | ALLEN KEY<br>1/4" DIA.      |        | 1 PC   |