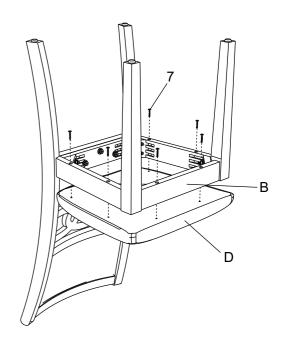

### ITEM NO. D1701-50S

GIA ROUND DINING TABLE
GIA DINING CHAIR (SET INCLUDES 4 CHAIRS)

To assemble the chairs, please follow the following steps and repeat for each chair:

#### STEP 1

Lay the chair back on soft clean surface and install the seat frame.

#### STEP 2

Insert long bolts to secure the seat frame.

#### STEP 3

Install the chair front legs once the seat frame is secured.

#### STEP 4

Place the assembled seat frame on the cushion seat and attach with wood screws.

**MADE IN VIETNAM** 

PAGE: 2 OF 3