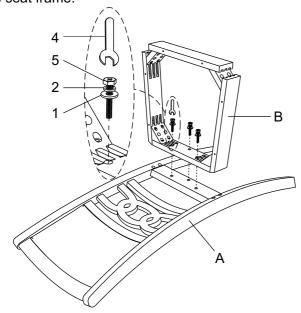

#### STEP 1

Lay the chair back on soft clean surface and install the seat frame.

#### STEP 2

Insert long bolts to secure the seat frame.