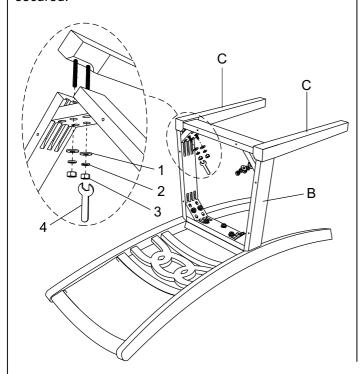

| 1 PC   |  |  |
| 5   | SHORT BOLT<br>1/4" x 1 9/16"   | <b>(+)</b>                              | 12 PCS |  |  |
| 6   | LONG BOLT<br>1/4" x 3"         | (1) (1) (1) (1) (1) (1) (1) (1) (1) (1) | 16 PCS |  |  |
| 7   | WOOD SCREW<br>#8 x 1 1/2"      | O_mmm.                                  | 24 PCS |  |  |



MADE IN VIETNAM

**PAGE: 1 OF 3** 



# **Assembly Instructions**

### ITEM NO. D1701-50S

GIA ROUND DINING TABLE
GIA DINING CHAIR (SET INCLUDES 4 CHAIRS)

To assemble the chairs, please follow the following steps and repeat for each chair:

#### STEP 1

Lay the chair back on soft clean surface and install the seat frame.



#### STEP 2

Insert long bolts to secure the seat frame.



#### STEP 3

Install the chair front legs once the seat frame is secured.



#### STEP 4

Place the assembled seat frame on the cushion seat and attach with wood screws.



**MADE IN VIETNAM** 

PAGE: 2 OF 3



# **Assembly Instructions**

### ITEM NO. D1701-50S

GIA ROUND DINING TABLE
GIA DINING CHAIR (SET INCLUDES 4 CHAIRS)

#### **PARTS LIST**

| NO. | COMPONENT    | SKETCH | QTY.  |
|-----|--------------|--------|-------|
| Е   | TABLE TOP    |        | 1 PC  |
| F   | MIDDLE SHELF |        | 1 PC  |
| G   | TABLE LEG    |        | 4 PCS |

To assemble the table, please follow the following steps but do not tighten all bolts:

STEP 1: Install 3 of the table legs first.

STEP 2: Install the middle shelf.

STEP 3: Install the last table leg.

STEP 4: Turn the table to the upright position carefully and make sure the table is level,

#### **HARDWARE LIST**

| NO