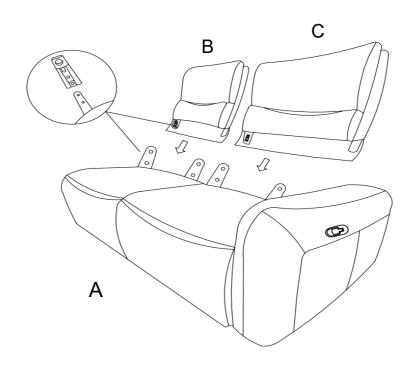

# Please follow the drawings below to assemble the item

|     | PARTS LIST                       |        |     |
|-----|----------------------------------|--------|-----|
| NO. | DESCRIPTION                      | SKETCH | QTY |
| A   | Seat                             |        | 1PC |
| В   | Left Side Facing (LSF) Backrest  |        | 1PC |
| С   | Right Side Facing (RSF) Backrest |        | 1PC |

#### Step 1:

Insert the backrests (B & C) to the seat (A) and make sure the backrests are secured in position.